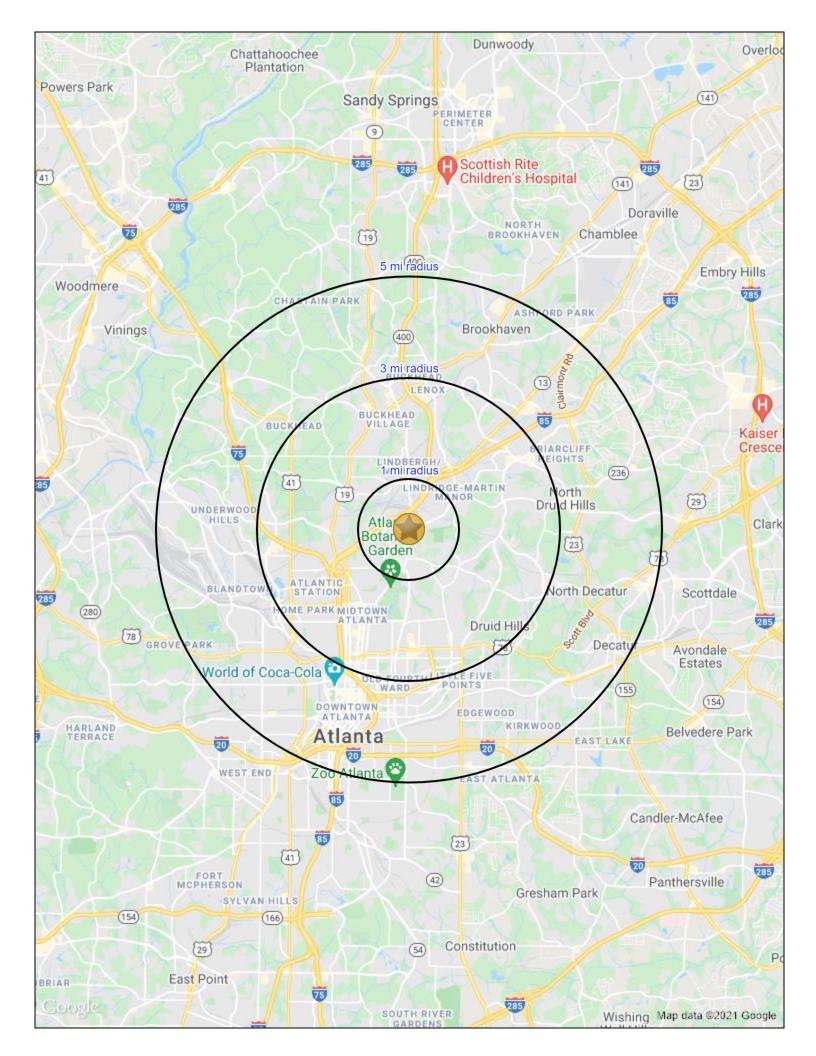

| Average Minutes Travel to Work     | 22.2        |       | 21.3        |       | 22.4      |       |