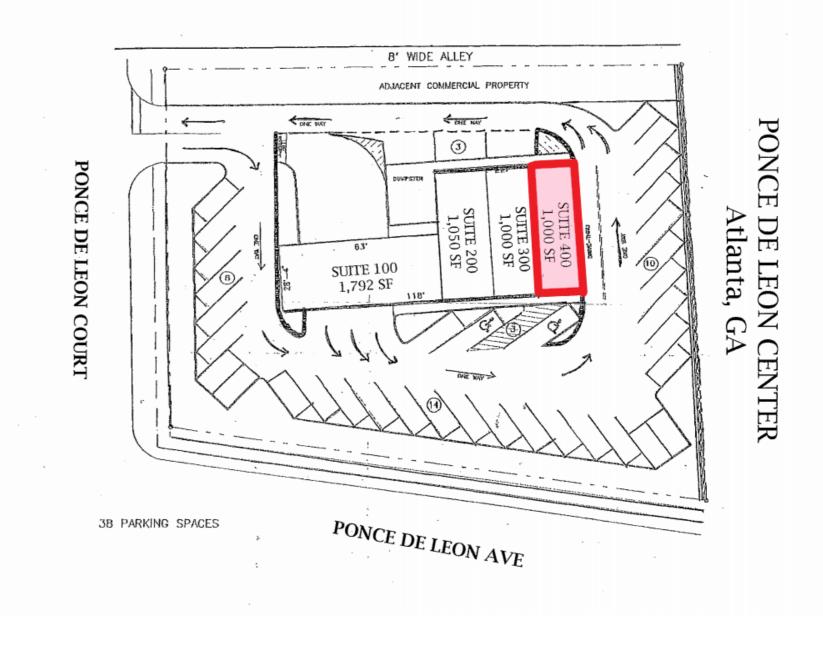

### Ponce de Leon Center TENANTS

| 100 | Texaco Express Lube    | 1,792    |
|-----|------------------------|----------|
| 200 | Subway                 | 1,050    |
| 300 | Angel Nails            | 1,000    |
| 400 | Retail Space Available | 1,000    |
|     |                        |          |
|     | GLA                    | 4,842 SF |
|     | Available              | 1,000    |

Site Plan