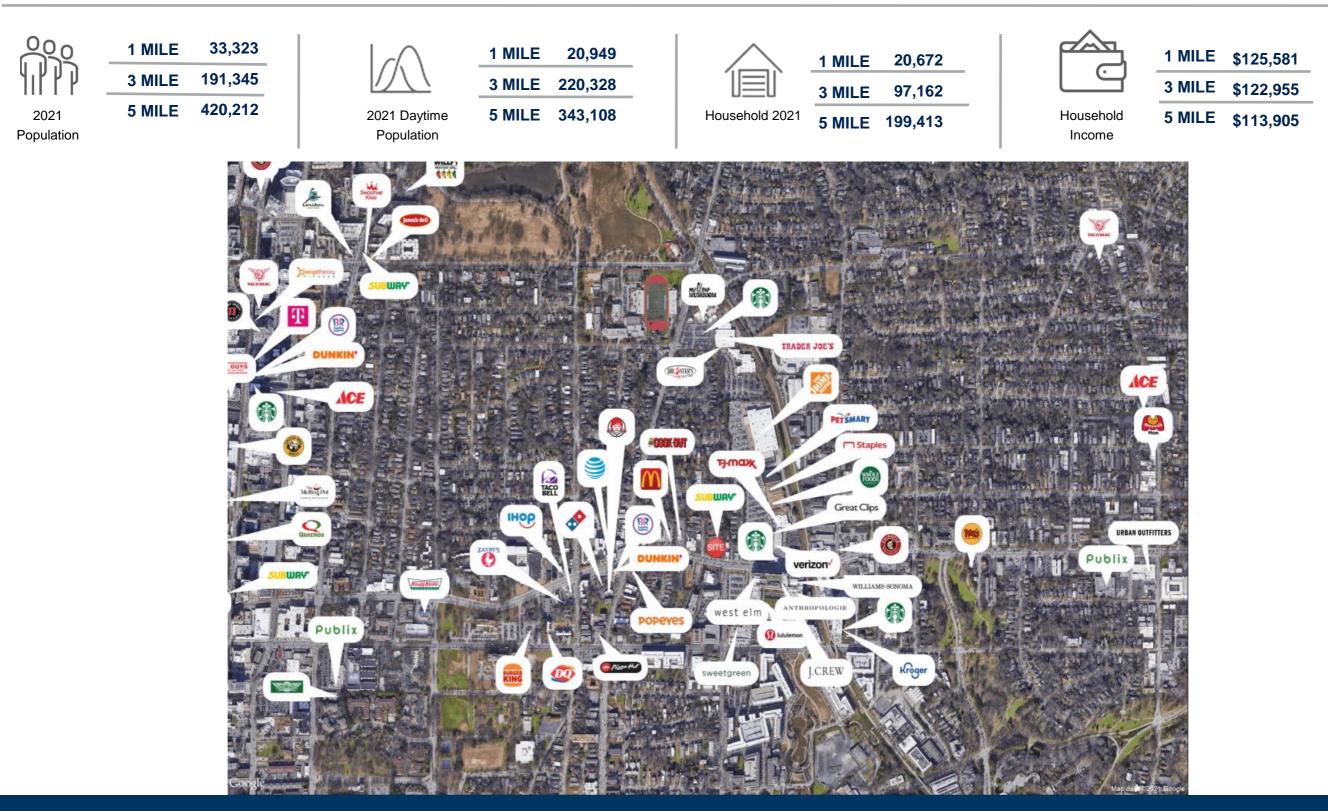

own. This eclectic area marries older in-town neighborhoods with high-density commercial developments including Ponce City Market. Midtown's convenient central location also provides easy access to I-75/I-85 for those who make the commute to the metropolitan area

Site Access: Property is accessible via Ponce de Leon Ave and Ponce de Leon Ct.

1

riverwoodproperties.com

### Ponce de Leon Center TENANTS

| 100 | Texaco Express Lube    | 1,792    |
|-----|------------------------|----------|
| 200 | Subway                 | 1,050    |
| 300 | Angel Nails            | 1,000    |
| 400 | Retail Space Available | 1,000    |
|     |                        |          |
|     | GLA                    | 4,842 SF |
|     | Available              | 1,000    |







Site Plan

## AREA DEMOGRAPHICS



# PONCE DE LEON CENTER



Trade Area Overview