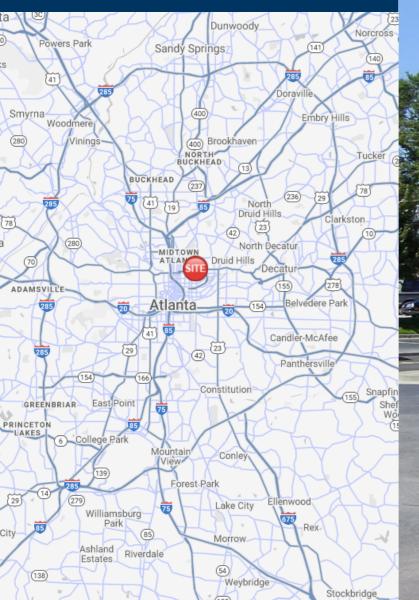

Ponce de Leon Center is located in the Midtown sub-district of the city of Atlanta, Georgia which combines urban conveniences with the tight knit community involvement of the suburbs. A significant number of Atlantans have abandoned the suburban lifestyle, with its long commutes, to reside in renovated historic bungalows and lofts of Midtown. This eclectic area marries older in-town neighborhoods with high-density commercial developments including Ponce City Market. Midtown's convenient central location also provides easy access to I-75/I-85 for those who make the commute to the metropolitan area

Site Access: Property is accessible via Ponce de Leon Ave and Ponce de Leon Ct.

1

riverwoodproperties.com