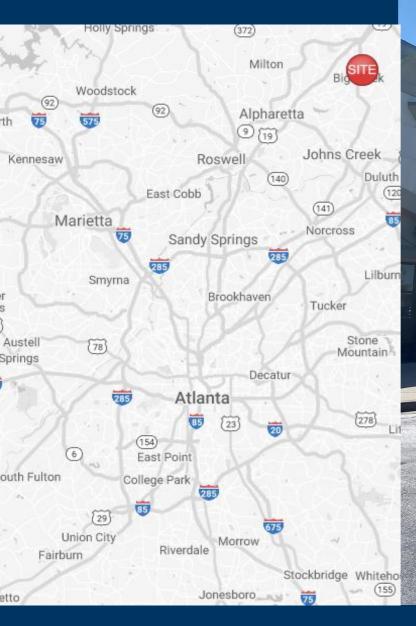

### **Property Highlights**

- Sharon Promenade is located on Peachtree Parkway, just 2 miles East of Georgia Hwy 400, in a high-density corridor of Forsyth County.
- This center consists of three buildings on a L-shaped site.
- The site has ample frontage and visibility along two primary thoroughfares within the neighborhood.
- 32,732 VPD
- Zoned HB | Highway Business
- Retail Space Available | 4,010 SF

# SHARON PROMENADE

Trade Area Overview