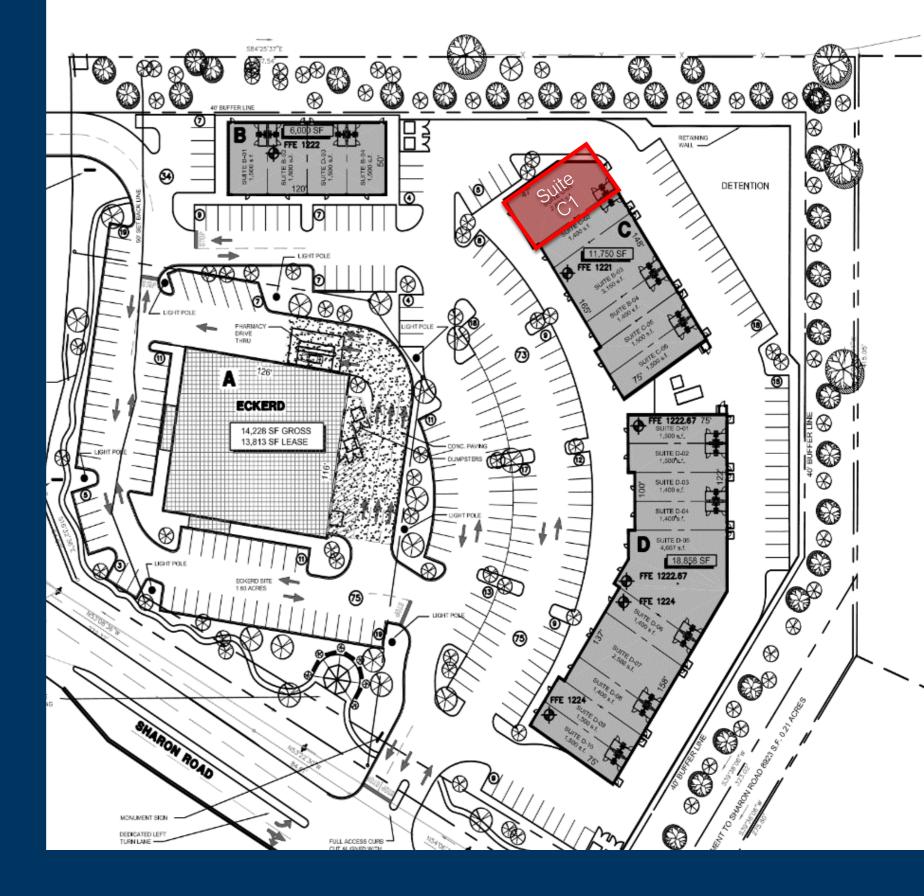

# Sharon Promenade TENANTS

| B1         | Subway                         | 1,500     |
|------------|--------------------------------|-----------|
| В3         | Liquor Store                   | 3,000     |
| B4         | Massage Therapy                | 1,500     |
| C1         | Retail Space Available         | 4,010     |
| С3         | Forsyth Family<br>Dentistry    | 2,083     |
| C4         | Poshe Nail Spa                 | 1,832     |
| <b>C</b> 5 | Thai Basil                     | 3,525     |
| D1         | Sunshine Pediatrics            | 1,500     |
| D2         | Kitani Sushi<br>Restaurant     | 1,500     |
| D4         | Black Diamond Bar &<br>Grill   | 7,524     |
| D5         | Workout Anytime                | 5,386     |
| D7         | Tomkins Family Chiropractor    | 1,500     |
| D8         | Matt's Custom Care<br>Cleaners | 1,500     |
|            | GLA:                           | 36,360 SI |
|            | Availability:                  | 4,010 SI  |
|            |                                |           |

## **SHARON PROMENADE**

Site Plan