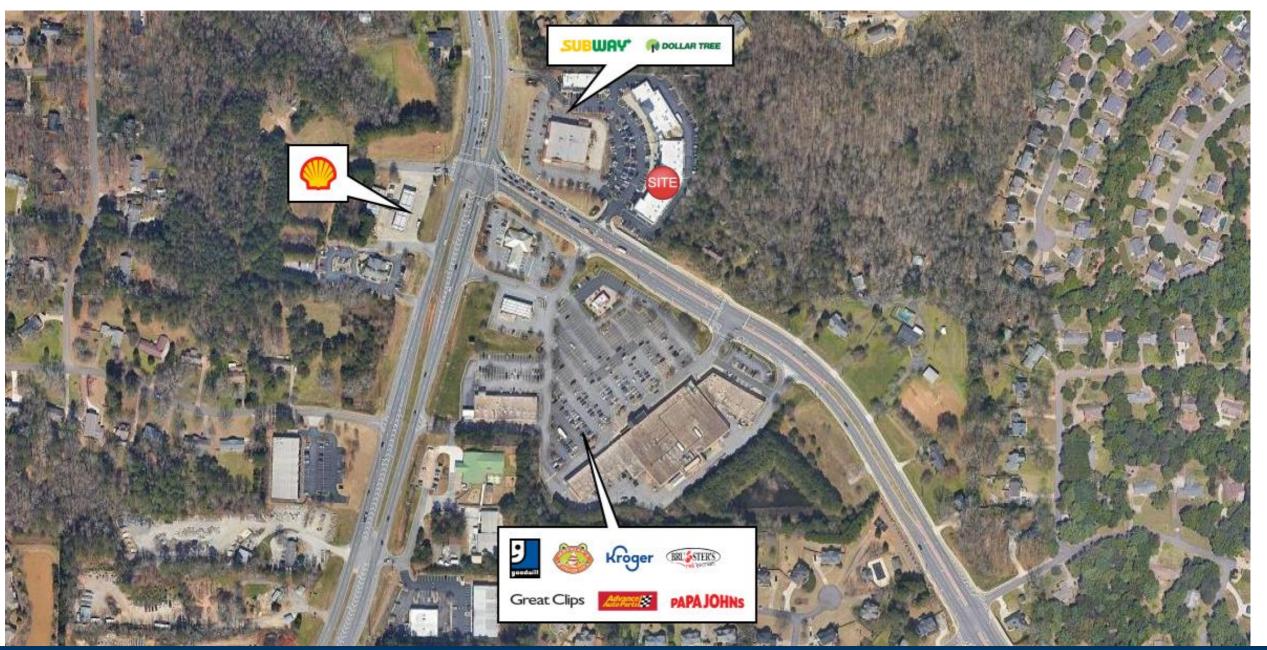

### **Property Highlights**

- Sharon Promenade is located on Peachtree Parkway, just 2 miles East of Georgia Hwy 400, in a high-density corridor of Forsyth County.
- This center consists of three buildings on a L-shaped site.
- The site has ample frontage and visibility along two primary thoroughfares within the neighborhood.
- 32,732 VPD
- Zoned HB | Highway Business
- Retail Space Available | 4,010 SF

Site Access: Property is accessible via Peachtree Parkway and Sharon Road.