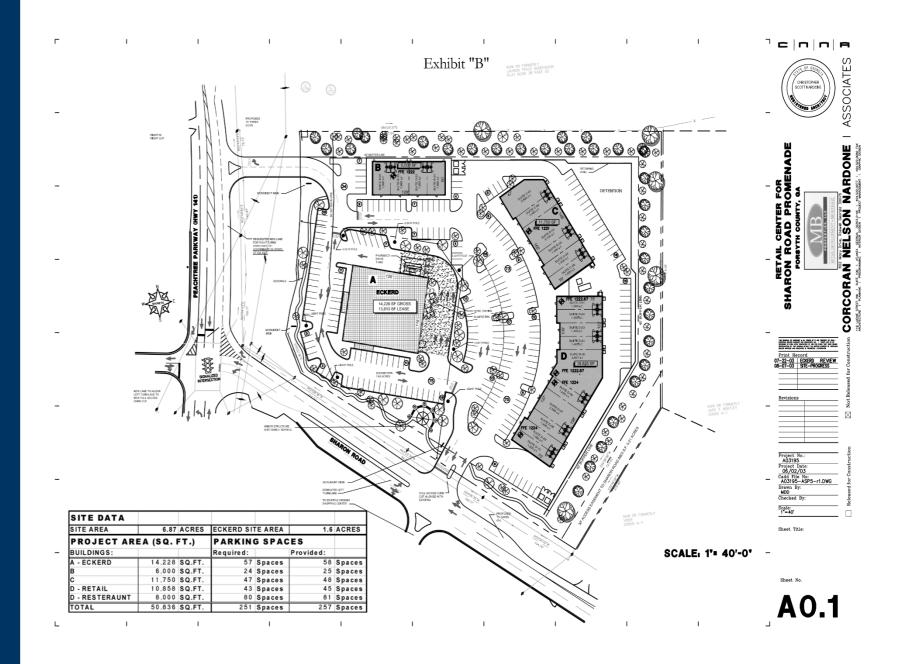

# SHARON PROMENADE

Site Plan

#### **Property Highlights**

Sharon Promenade is located on Peachtree Parkway, just 2 miles East of Georgia Hwy 400, in a high-density corridor of Forsyth County. Sharon Promenade consists of three buildings on a L-shaped site. The site has ample frontage and visibility along two primary thoroughfares within the neighborhood.