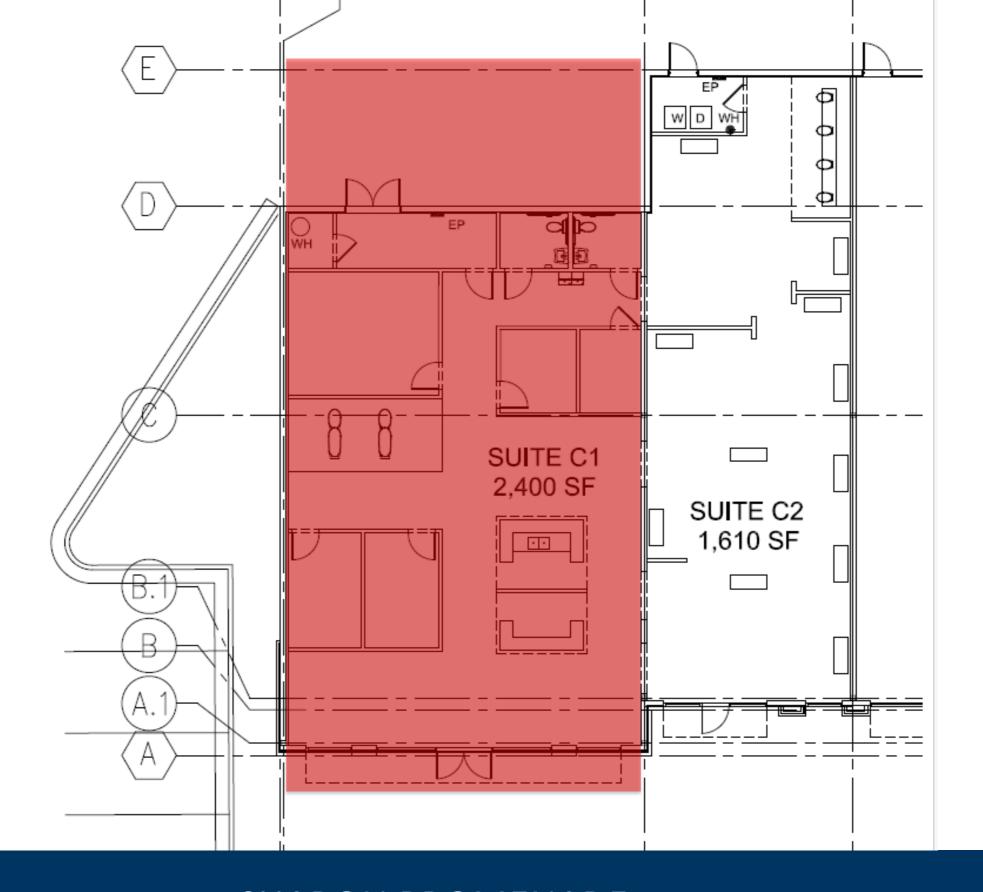

-|
| В3 | Liquor Store                | 3,000     |
| B4 | Massage Therapy             | 1,500     |
| C1 | Retail Space Available      | 2,400     |
| C2 | Due Hair                    | 1,610     |
| C3 | Forsyth Family Dentistry    | 2,083     |
| C4 | Poshe Nail Spa              | 1,832     |
| C5 | Thai Basil                  | 3,525     |
| D1 | Sunshine Pediatrics         | 1,500     |
| D2 | Kitani Sushi Restaurant     | 1,500     |
| D4 | Black Diamond Bar & Grill   | 7,524     |
| D5 | Workout Anytime             | 5,386     |
| D7 | Tomkins Family Chiropractor | 1,500     |
| D8 | Matt's Custom Care Cleaners | 1,500     |
|    | GLA:                        | 36,360 SF |
|    |                             |           |

Availability:

2,400 SF



## SHARON PROMENADE

Site Plan





# SHARON PROMENADE

Site Plan



#### AREA DEMOGRAPHICS

1,837

27,696

87,363

Population

6,302 1 MILE 58,038 3 MILE

5 MILE 163,322

2023 Daytime Population

1 MILE 3 MILE 5 MILE



1 MILE 2,145 3 MILE 19,188 5 MILE 54,999



Household Income

1 MILE \$276,478 3 MILE \$200,141 5 MILE \$189,373



## SHARON PROMENADE

Trade Area Overview