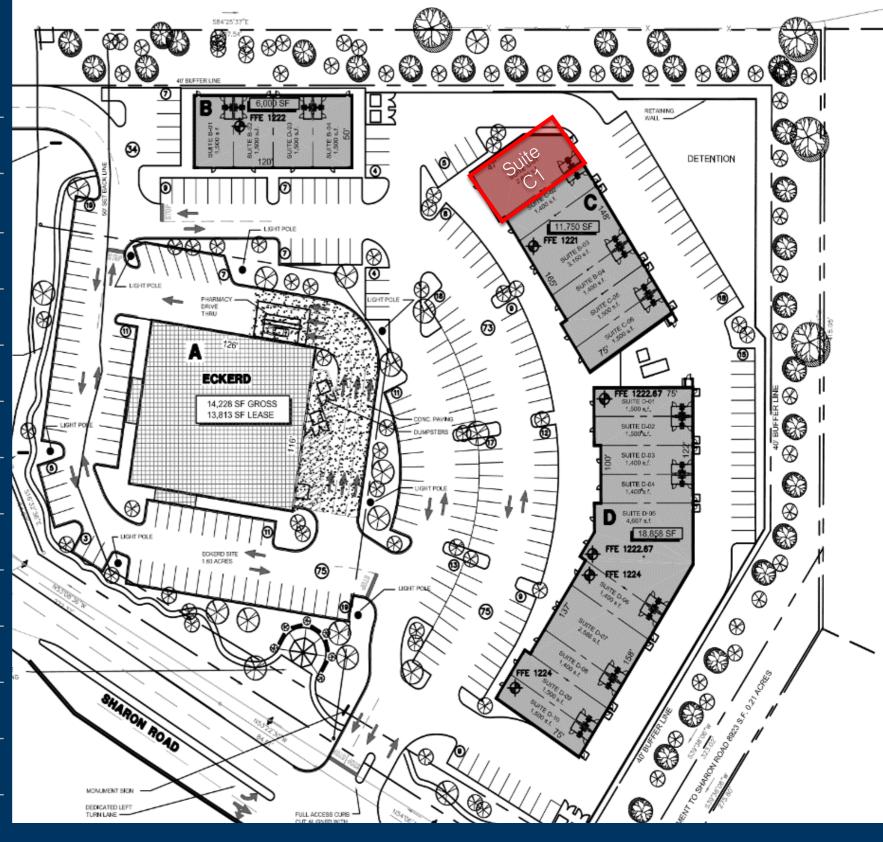

# Sharon Promenade TENANTS

| B1 | Subway                      | 1,500     |
|----|-----------------------------|-----------|
| В3 | Liquor Store                | 3,000     |
| B4 | Massage Therapy             | 1,500     |
| C1 | Retail Space Available      | 2,400     |
| C2 | Due Hair                    | 1,610     |
| C3 | Forsyth Family Dentistry    | 2,083     |
| C4 | Poshe Nail Spa              | 1,832     |
| C5 | Thai Basil                  | 3,525     |
| D1 | Sunshine Pediatrics         | 1,500     |
| D2 | Kitani Sushi Restaurant     | 1,500     |
| D4 | Black Diamond Bar & Grill   | 7,524     |
| D5 | Workout Anytime             | 5,386     |
| D7 | Tomkins Family Chiropractor | 1,500     |
| D8 | Matt's Custom Care Cleaners | 1,500     |
|    | GLA:                        | 36,360 SF |
|    |                             |           |

## SHARON PROMENADE

Site Plan

# SHARON PROMENADE

Site Plan