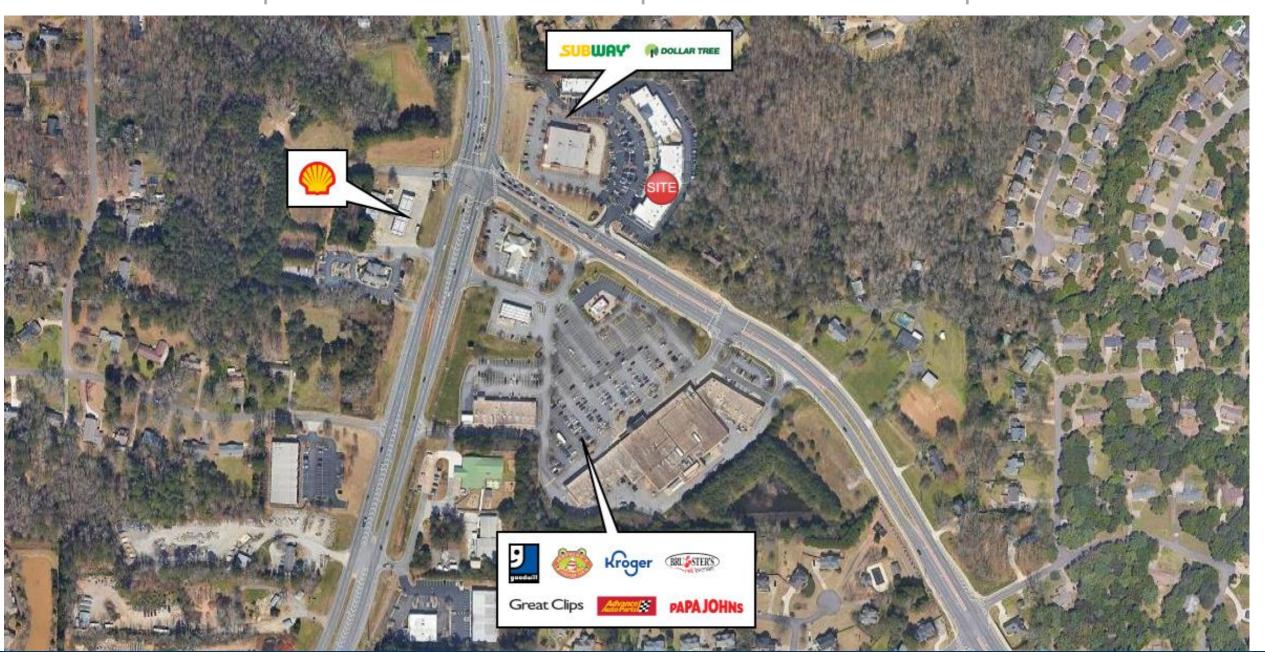

#### **Property Highlights**

- Sharon Promenade is located on Peachtree Parkway, just 2 miles East of Georgia Hwy 400, in a high-density corridor of Forsyth County.
- This center consists of three buildings on a L-shaped site.
- The site has ample frontage and visibility along two primary thoroughfares within the neighborhood.
- 32,732 VPD
- Zoned HB | Highway Business
- Retail Space Available | 2,400 SF

Site Access: Property is accessible via Peachtree Parkway and Sharon Road.

## SHARON PROMENADE

Trade Area Overview