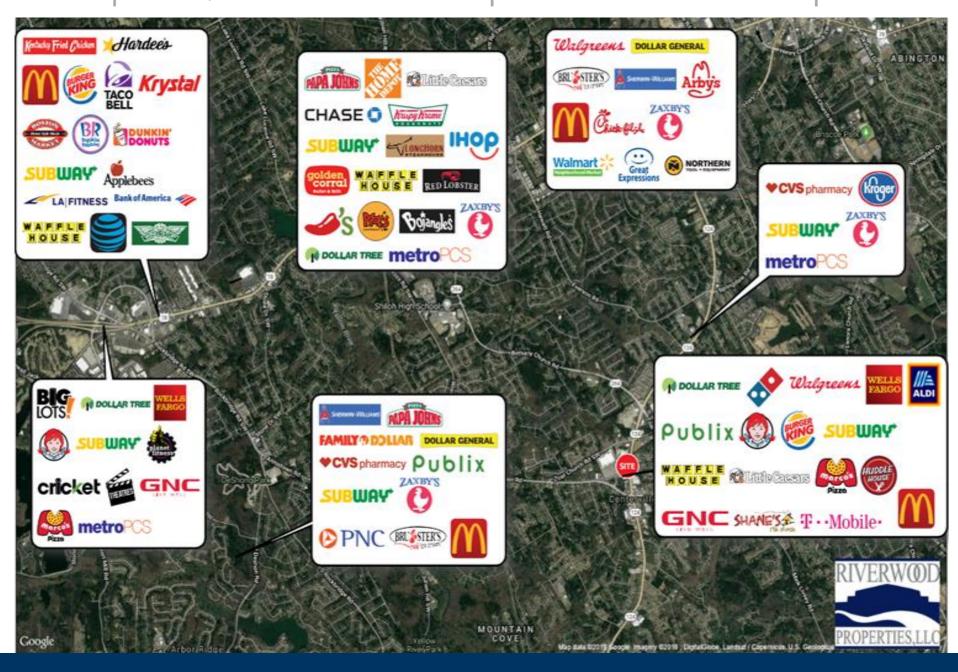

|
| 3B | Studio 5.0<br>Barbershop            | 1,393 SF |
| 3C | Tomsun Hibachi &<br>Sushi           | 1,607 SF |
| 3D | American Deli                       | 1,420 SF |
| 3E | Wing Stop                           | 1,440 SF |
| 3F | Cherry Beauty Supply                | 3,612 SF |
| 3H | Boost Mobile                        | 1,300 SF |
|    | GLA: 30,646 SF                      |          |
|    | Availability:                       | 1,500 SF |
|    |                                     |          |



# SHOPPERS WORLD Site Plan



### **AREA DEMOGRAPHICS**

Population

1 MILE 8,244
3 MILE 60,336
5 MILE 135,971

2023 Daytime Population

1 MILE 1,935 3 MILE 14,100 5 MILE 37,098



1 MILE 2,662 3 MILE 20,128 5 MILE 46,026



Household 5

1 MILE \$121,505 3 MILE \$107,798 5 MILE \$110,608



## SHOPPERS WORLD

Trade Area Overview