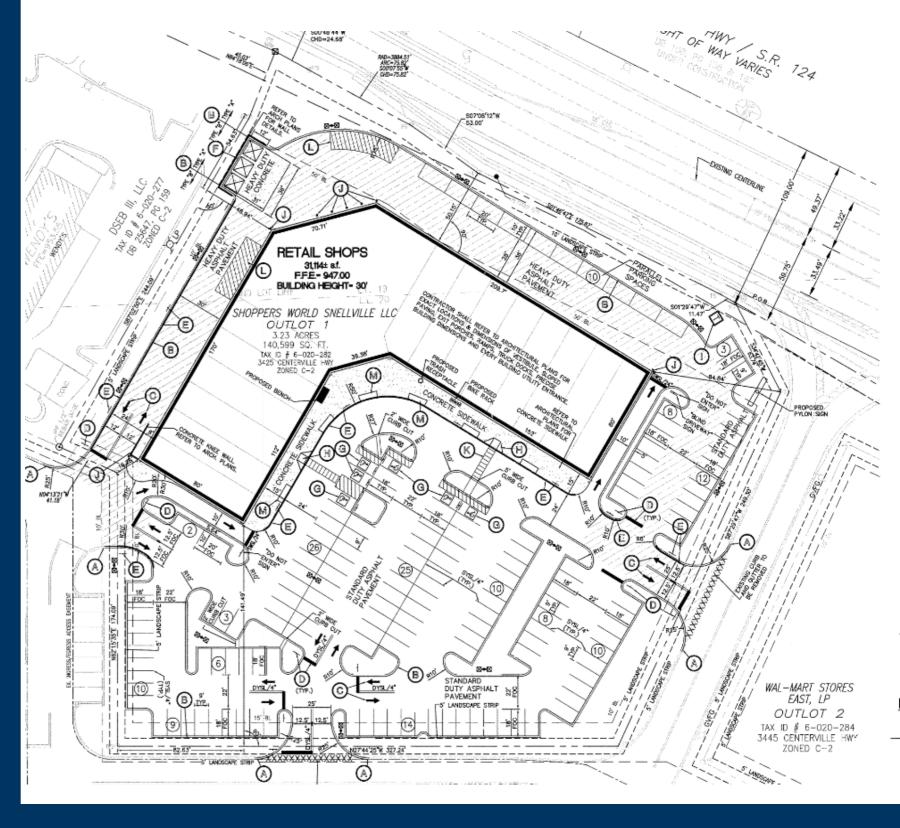

# Shoppers World TENANTS

| 1A | Dry Cleaner                         | 2,000 SF |
|----|-------------------------------------|----------|
| 1B | Little Caesar's                     | 1,755 SF |
| 1C | Salon/ Retail Space<br>Available    | 1,500 SF |
| 1D | Snellville Tobacco &<br>Vape        | 1,420 SF |
| 1E | Unique Nail & Spa                   | 2,800 SF |
| 2A | Dollar Tree                         | 8,446 SF |
| 3A | Wink Threading<br>Waxing & Sugaring | 2,052 SF |
| 3B | Studio 5.0<br>Barbershop            | 1,393 SF |
| 3C | Tomsun Hibachi &<br>Sushi           | 1,607 SF |
| 3D | American Deli                       | 1,420 SF |
| 3E | Wing Stop                           | 1,440 SF |
| 3F | Cherry Beauty Supply                | 3,612 SF |
| 3H | Boost Mobile                        | 1,300 SF |
|    | GLA: 30,646 SF                      |          |
|    | Availability:                       | 1,500 SF |
|    |                                     |          |

# SHOPPERS WORLD Site Plan