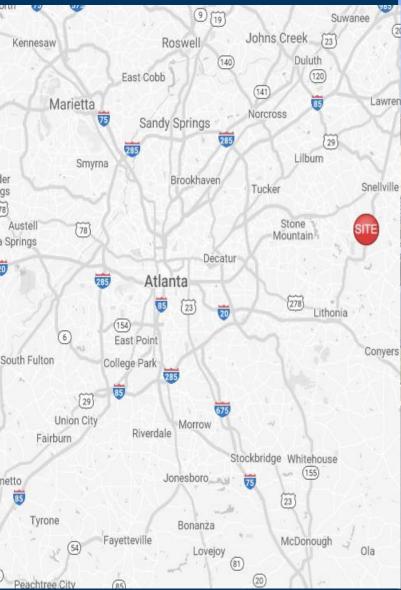

## Shoppers World

3425 Centerville Highway Snellville, Georgia 30039

#### **Property Highlights**

- Shopper's World is located on Centerville Highway just 5 miles from Stone Mountain Park in a dense residential area of Snellville with a strong average income.
- Shopper's World is a Walmart Supercenter shadow center with national restaurants and retailers.
- Shopper's World offers tenants fantastic foot-traffic and excellent visibility from the street.
- The site consists of 31,316 square feet of retail and restaurant space on approximately 3.28 acres.
- Sees over 30,000 VPD on Centerville Hwy and over 20,000 VPD on Annistown Road.
- Salon/ Retail Space Available | 1,500 SF