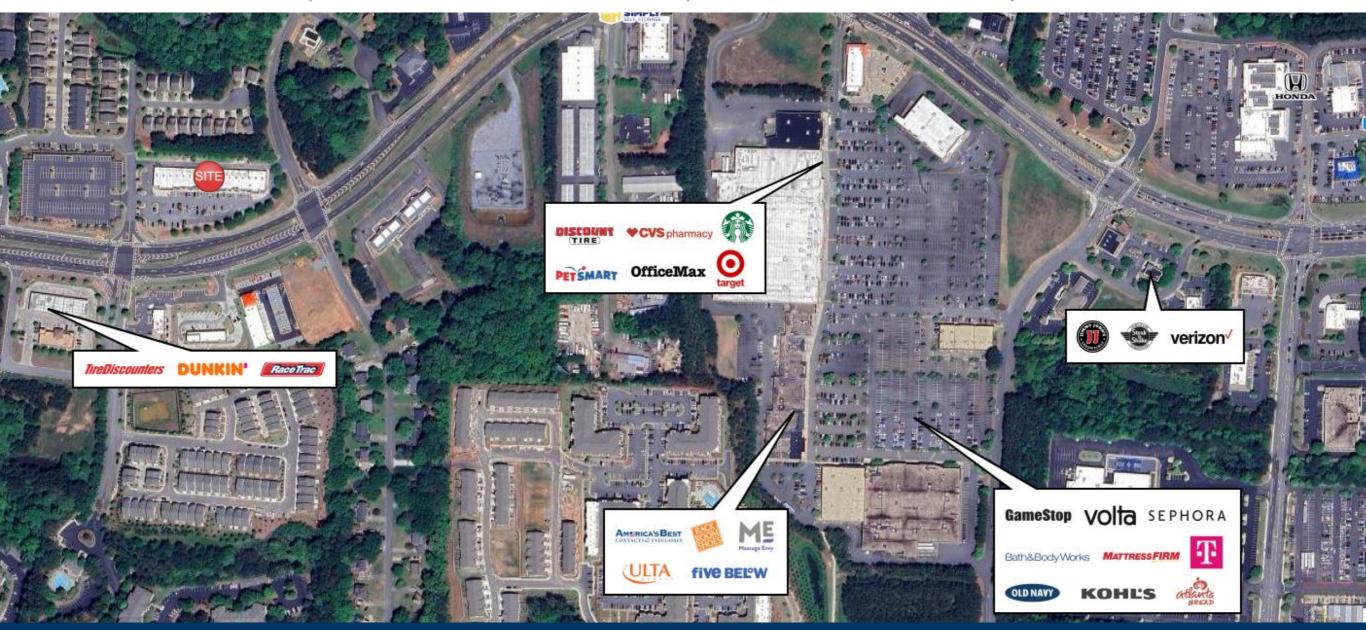

### **Property Highlights**

- The Shoppes of Woodstock is located approximately 1 mile west of I-575 on Highway 92 in Cherokee County, located in the City of Woodstock.
- The center, consisting of 24,084 square feet of retail and restaurant space, is located between Concord Lane and Downsby Lane.
- The location offers excellent visibility and access from Highway 92.
- Zoned GC | General Commercial
- Retail Space Available | 783-2,185 SF

Site Access: Property is accessible via two traffic lights on Hwy 92. One at Concord Ln. and the other at Downsby Ln.