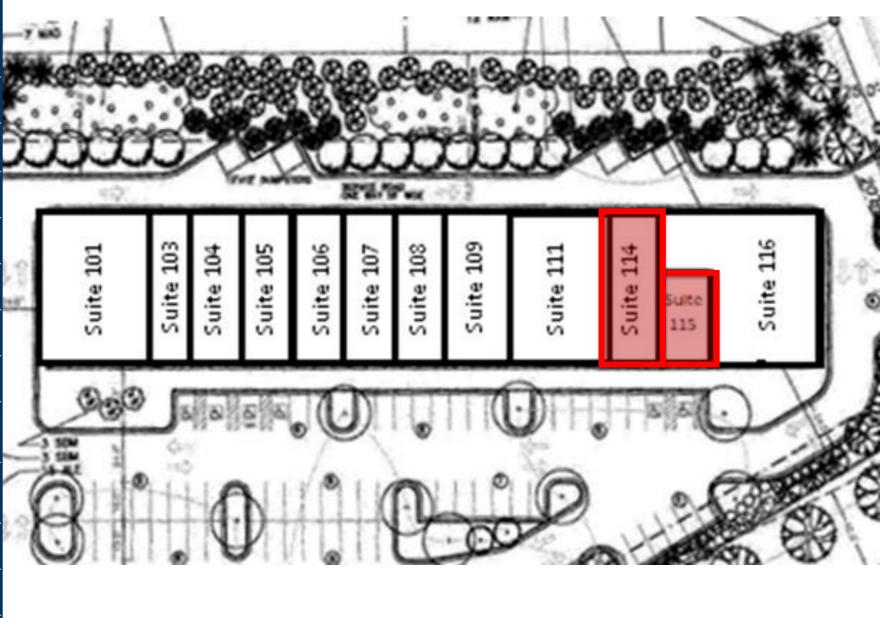

# Shoppes of Woodstock TENANTS

| 101-102 | Metro Brokers              | 3,230         |
|---------|----------------------------|---------------|
| 103     | Allstate Insurance         | 1,019         |
| 104     | Red Wing Shoes             | 1,443         |
| 105     | Venice Nails               | 1,385         |
| 106     | Taste of Italy             | 1,414         |
| 107     | PURE Factory Naturals      | 1,385         |
| 108     | Scenthound                 | 1,443         |
| 109     | Mi Casa Mexican Restaurant | 2,886         |
| 111-113 | Creation Pet Reef Store    | 4,242         |
| 114     | Retail Space Available     | 1,392         |
| 115     | Retail Space Available     | 793           |
| 116-117 | Sage Dental                | 3,485         |
|         | GLA:                       | 24,117        |
|         | Availability:              | 793 -2,185 SF |