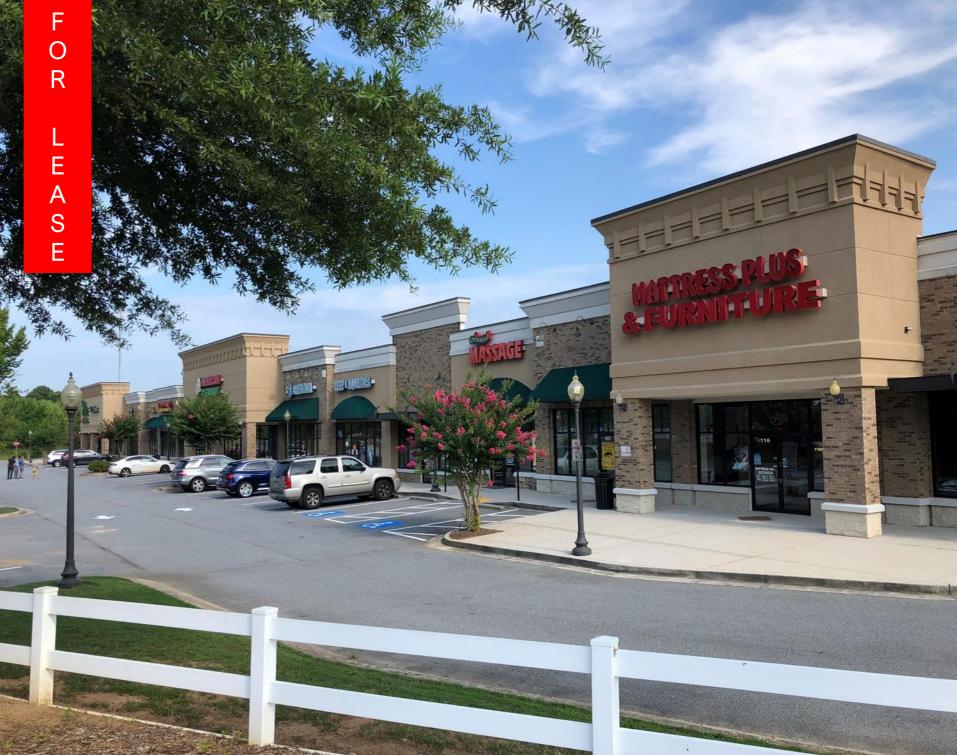

### **Property Highlights**

- The Shoppes of Woodstock is located approximately 1 mile west of I-575 on Highway 92 in Cherokee County, located in the City of Woodstock.
- The center, consisting of 24,084 square feet of retail and restaurant space, is located between Concord Lane and Downsby Lane.
- The location offers excellent visibility and access from Highway 92.
- Zoned GC | General Commercial
- Retail Space Available | 783-2,185 SF

# Shoppes of Woodstock TENANTS

| 101-102 | Metro Brokers              | 3,230         |
|---------|----------------------------|---------------|
| 103     | Allstate Insurance         | 1,019         |
| 104     | Red Wing Shoes             | 1,443         |
| 105     | Venice Nails               | 1,385         |
| 106     | Taste of Italy             | 1,414         |
| 107     | PURE Factory Naturals      | 1,385         |
| 108     | Scenthound                 | 1,443         |
| 109     | Mi Casa Mexican Restaurant | 2,886         |
| 111-113 | Creation Pet Reef Store    | 4,242         |
| 114     | Retail Space Available     | 1,392         |
| 115     | Retail Space Available     | 793           |
| 116-117 | Sage Dental                | 3,485         |
|         | GLA:                       | 24,117        |
|         | Availability:              | 793 -2,185 SF |