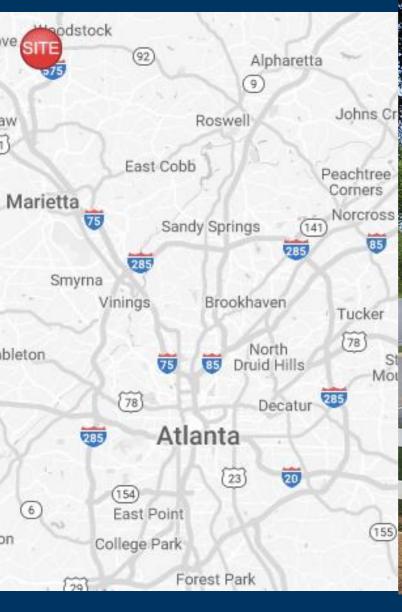

## **Shoppes of Woodstock**

8265 Highway 92 Woodstock, GA 30189

### **Property Highlights**

- The Shoppes of Woodstock is located approximately 1 mile west of I-575 on Highway 92 in Cherokee County, located in the City of Woodstock.
- The center, consisting of 24,084 square feet of retail and restaurant space, is located between Concord Lane and Downsby Lane.
- The location offers excellent visibility and access from Highway 92.
- Zoned GC | General Commercial
- Retail Space Available | 783-2,185 SF

Site Access: Property is accessible via two traffic lights on Hwy 92. One at Concord Ln. and the other at Downsby Ln.