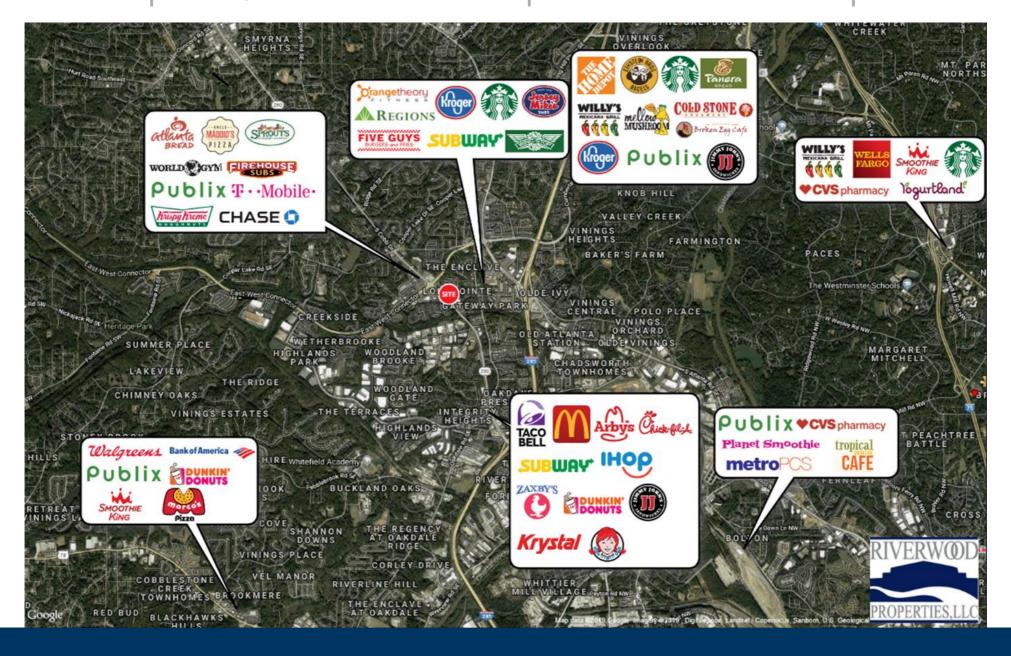

Dr.

riverwoodproperties.com

# Shops of South Cobb TENANTS

| 100 | Michi Ru Asian Cuisine    | 1,387    |
|-----|---------------------------|----------|
| 200 | Eye Level Learning Center | 1,400    |
| 300 | Retail Space Available    | 1,750    |
| 400 | AccuQuest Hearing Centers | 1,265    |
| 500 | Carolina Hemp Company     | 1,152    |
| 600 | Jeremiah's Italian Ice    | 1,090    |
|     | GLA: 8,044 SF             |          |
|     | Availability:             | 1,750 SF |



## SHOPS OF SOUTH COBB

Site Plan



### **AREA DEMOGRAPHICS**

2023

Population

1 MILE 13,910 3 MILE 76,128 5 MILE 215,608



2023 Daytime Population 1 MILE 7,499
3 MILE 53,164
5 MILE 191,748



1 MILE 6,819
3 MILE 37,099
5 MILE 99,316



Household 5 MILE \$144,549 Income

1 MILE \$176,836

3 MILE \$171,233



SHOPS OF SOUTH COBB

Trade Area Overview