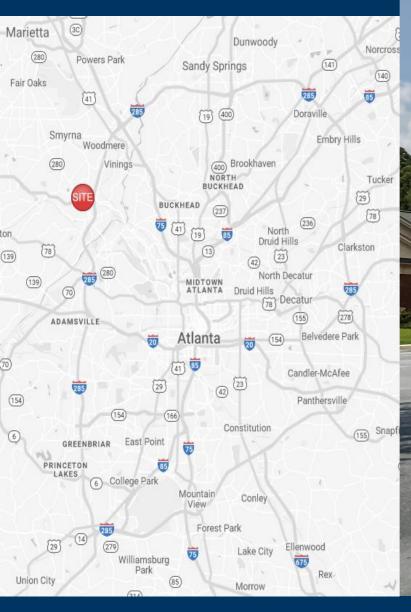

### **Property Highlights**

- The Shops of South Cobb is an 8,044 SF shopping center located just south of the S Cobb Dr./East West Connector intersection.
- The site sits across from Sprouts Farmers Market and is just a quarter mile off of the busy I-285.
- The property has excellent ingress and egress, great visibility, high traffic counts, and substantial frontage on S Cobb Drive.
- With great exposure to more than 30,000 vehicles per day, this is an ideal location for any retailer.
- Retail Space Available | 1,750 SF

Site Access: Property is accessible via curb cut on S Cobb Dr.

riverwoodproperties.com

1 MILE \$176,836

3 MILE \$171,233

SHOPS OF SOUTH COBB

Trade Area Overview