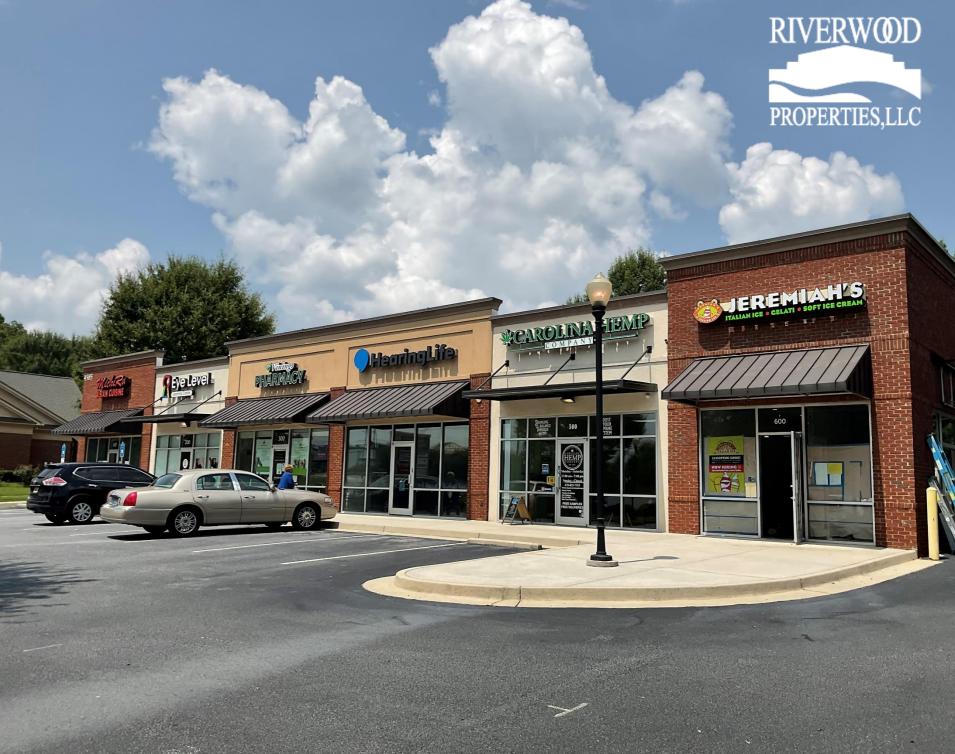

### **Property Highlights**

- The Shops of South Cobb is an 8,044 SF shopping center located just south of the S Cobb Dr./East West Connector intersection.
- The site sits across from Sprouts Farmers Market and is just a quarter mile off of the busy I-285.
- The property has excellent ingress and egress, great visibility, high traffic counts, and substantial frontage on S Cobb Drive.
- With great exposure to more than 30,000 vehicles per day, this is an ideal location for any retailer.
- Retail Space Available | 1,750 SF

# Shops of South Cobb TENANTS

| 100 | Michi Ru Asian Cuisine    | 1,387    |
|-----|---------------------------|----------|
| 200 | Eye Level Learning Center | 1,400    |
| 300 | Retail Space Available    | 1,750    |
| 400 | AccuQuest Hearing Centers | 1,265    |
| 500 | Carolina Hemp Company     | 1,152    |
| 600 | Jeremiah's Italian Ice    | 1,090    |
|     | GLA: 8,044 SF             |          |
|     | Availability:             | 1,750 SF |