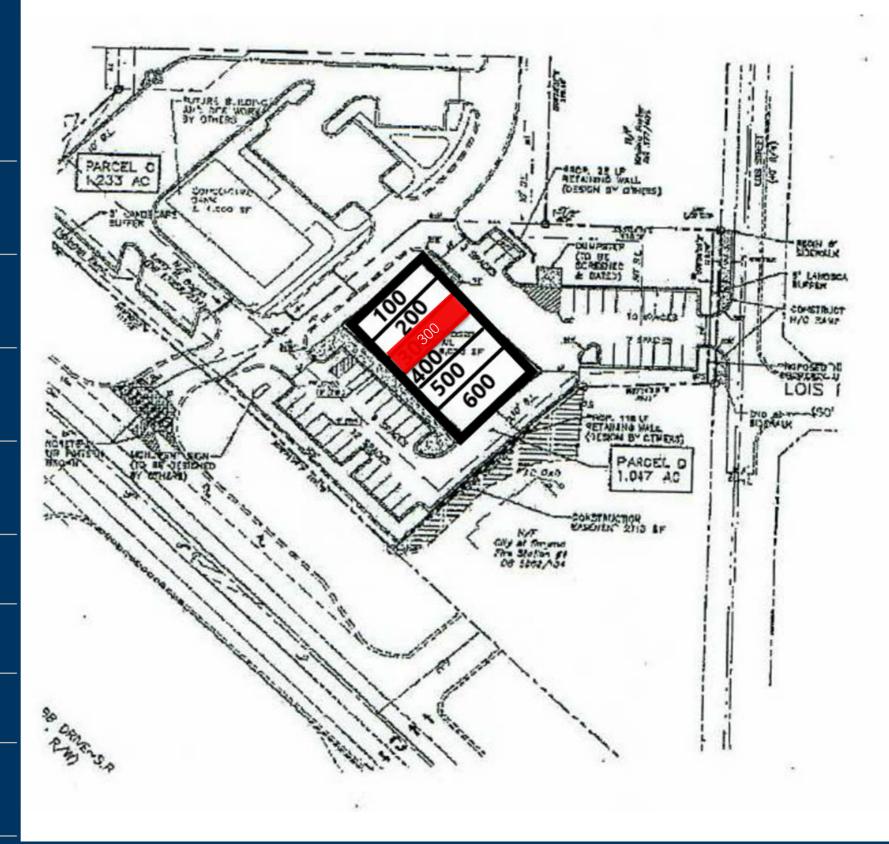

# Shops of South Cobb TENANTS

| 100 | Michi Ru Asian Cuisine    | 1,387    |
|-----|---------------------------|----------|
| 200 | Eye Level Learning Center | 1,400    |
| 300 | Retail Space Available    | 1,750    |
| 400 | AccuQuest Hearing Centers | 1,265    |
| 500 | Carolina Hemp Company     | 1,152    |
| 600 | Jeremiah's Italian Ice    | 1,090    |
|     | GLA: 8,044 SF             |          |
|     | Availability:             | 1,750 SF |

## SHOPS OF SOUTH COBB

Site Plan