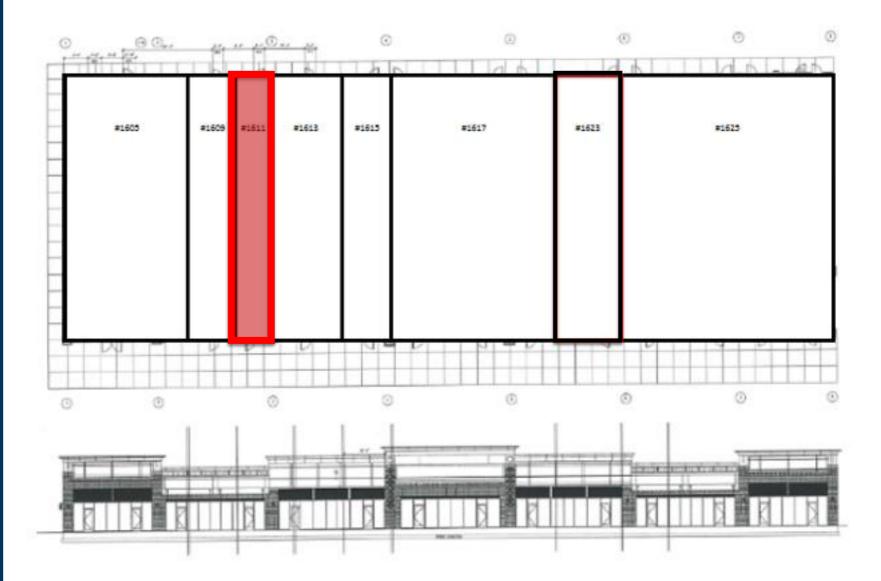

### Southern Crossing TENANTS

| 1605          | McAlister's Deli                | 3,000 SF     |
|---------------|---------------------------------|--------------|
| 1609          | Planet Smoothie                 | 1,200 SF     |
| 1611          | Retail Space Available          | 718 SF       |
| 1613          | Caring Touch Dentistry          | 1,890 SF     |
| 1615          | SelecSource Staffing            | 1,200 SF     |
| 1617          | Performance Physical<br>Therapy | 4,000 SF     |
| 1623-<br>1625 | Family Medical & Urgent<br>Care | 6,800 SF     |
|               | GLA:                            | 18,808<br>SF |
|               | Availability:                   | 100%         |

# SOUTHERN CROSSING

Site Plan