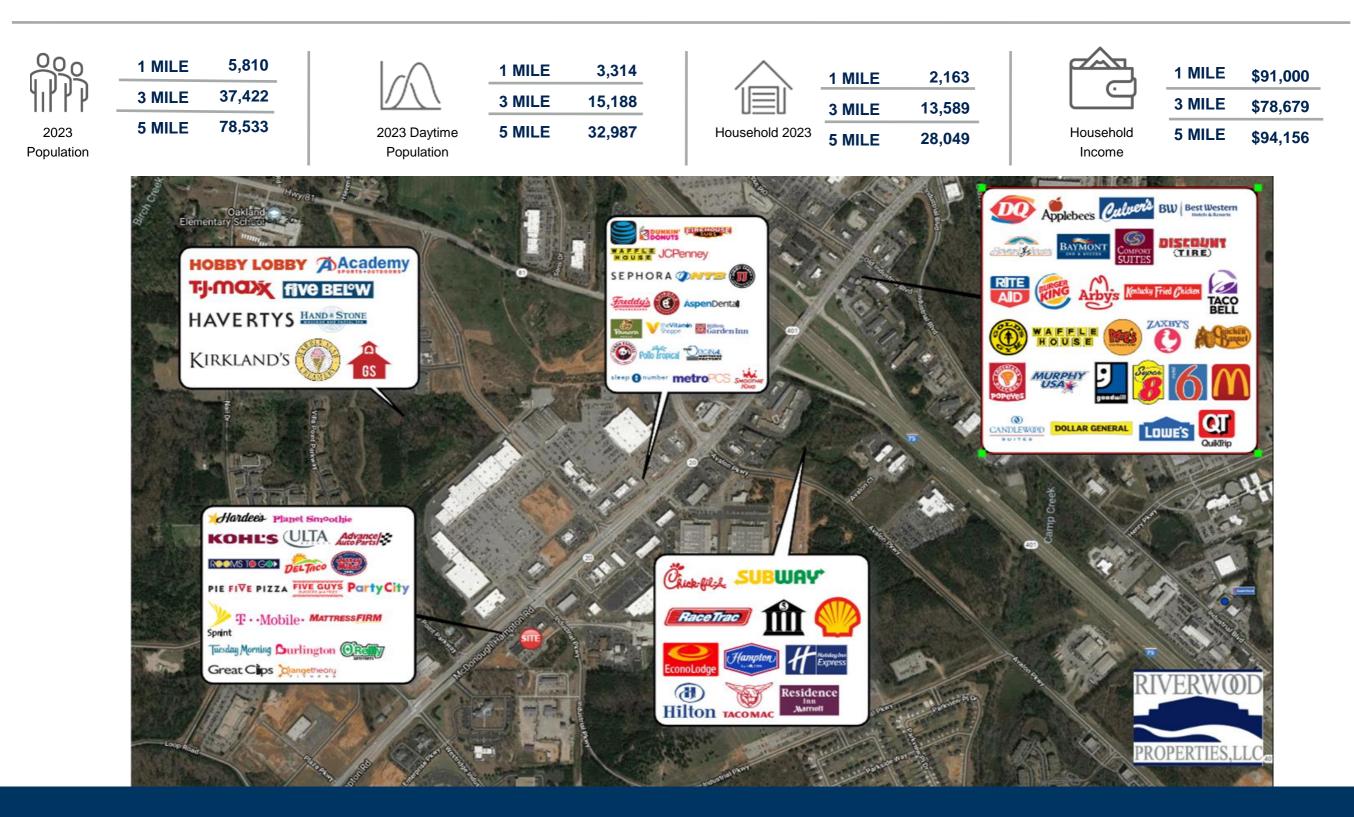

ccessible via curb cut on Highway 20.

### Southern Crossing TENANTS

| 1605          | McAlister's Deli                | 3,000 SF     |
|---------------|---------------------------------|--------------|
| 1609          | Planet Smoothie                 | 1,200 SF     |
| 1611          | Retail Space Available          | 718 SF       |
| 1613          | Caring Touch Dentistry          | 1,890 SF     |
| 1615          | SelecSource Staffing            | 1,200 SF     |
| 1617          | Performance Physical<br>Therapy | 4,000 SF     |
| 1623-<br>1625 | Family Medical & Urgent<br>Care | 6,800 SF     |
|               | GLA:                            | 18,808<br>SF |
|               | Availability:                   | 100%         |



# SOUTHERN CROSSING



Site Plan

### AREA DEMOGRAPHICS



## SOUTHERN CROSSING

Trade Area Overview