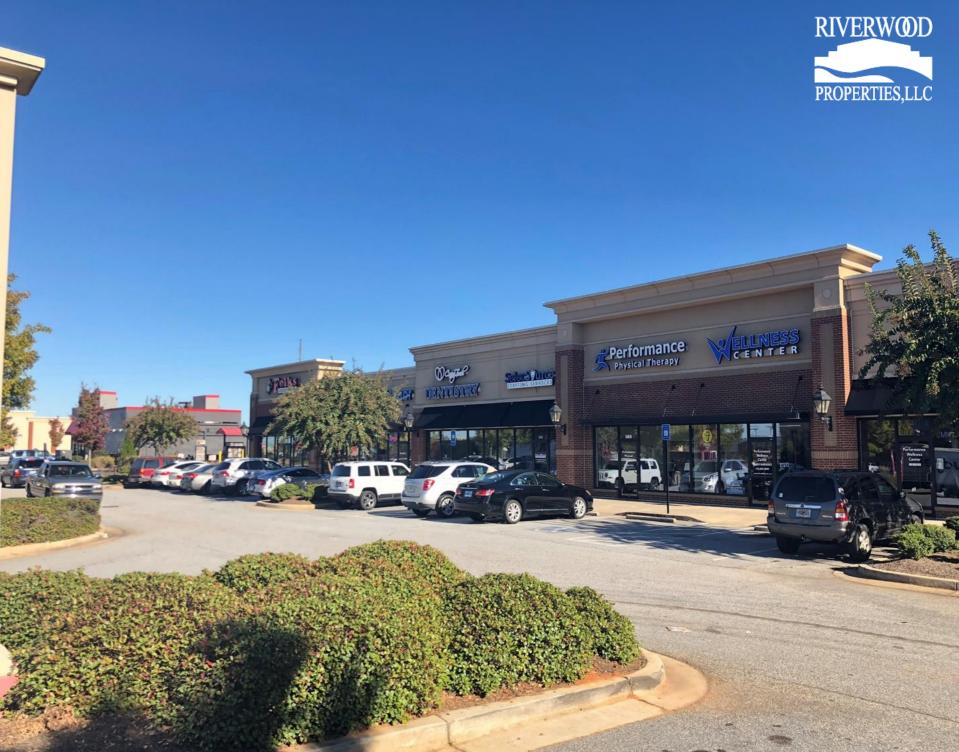

### Southern Crossing TENANTS

| 1605          | McAlister's Deli                | 3,000 SF     |
|---------------|---------------------------------|--------------|
| 1609          | Planet Smoothie                 | 1,200 SF     |
| 1611          | Retail Space Available          | 718 SF       |
| 1613          | Caring Touch Dentistry          | 1,890 SF     |
| 1615          | SelecSource Staffing            | 1,200 SF     |
| 1617          | Performance Physical<br>Therapy | 4,000 SF     |
| 1623-<br>1625 | Family Medical & Urgent<br>Care | 6,800 SF     |
|               | GLA:                            | 18,808<br>SF |
|               | Availability:                   | 100%         |