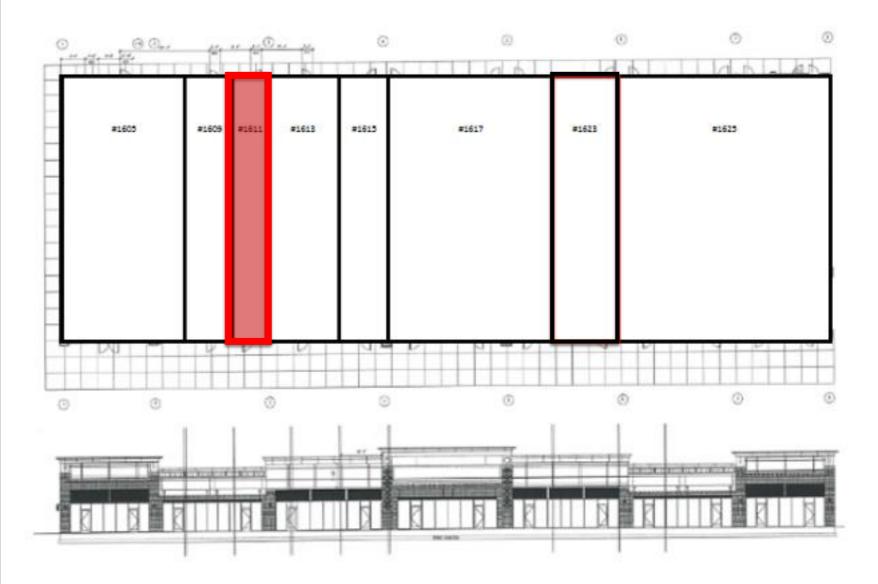

### Southern Crossing TENANTS

| 1605          | McAlister's Deli                | 3,000 SF     |
|---------------|---------------------------------|--------------|
| 1609          | Planet Smoothie                 | 1,200 SF     |
| 1611          | Retail Space Available          | 718 SF       |
| 1613          | Caring Touch Dentistry          | 1,890 SF     |
| 1615          | SelecSource Staffing            | 1,200 SF     |
| 1617          | Performance Physical<br>Therapy | 4,000 SF     |
| 1623-<br>1625 | Family Medical & Urgent<br>Care | 6,800 SF     |
|               | GLA:                            | 18,808<br>SF |
|               | Availability:                   | 718 SF       |

# SOUTHERN CROSSING

Site Plan