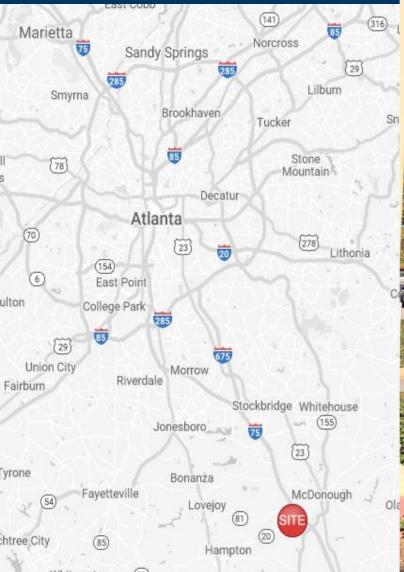

### Southern Crossing

1605 Highway 20 McDonough, GA 30253

Erika Radilla 678-501-5355 allie@riverwoodproperties.com

#### **Property Highlights**

- Southern Crossing is located in the heart of the McDonough retail corridor on Highway 20 across from South Point, a regional power center development.
- South Point boasts big box retailers including Kohl's, Academy Sports, and many more.
- McDonough pulls shoppers from a large radius since it is the first retail corridor in metro Atlanta after Macon, when traveling north on 75.
- Retail Space Available | 718 SF