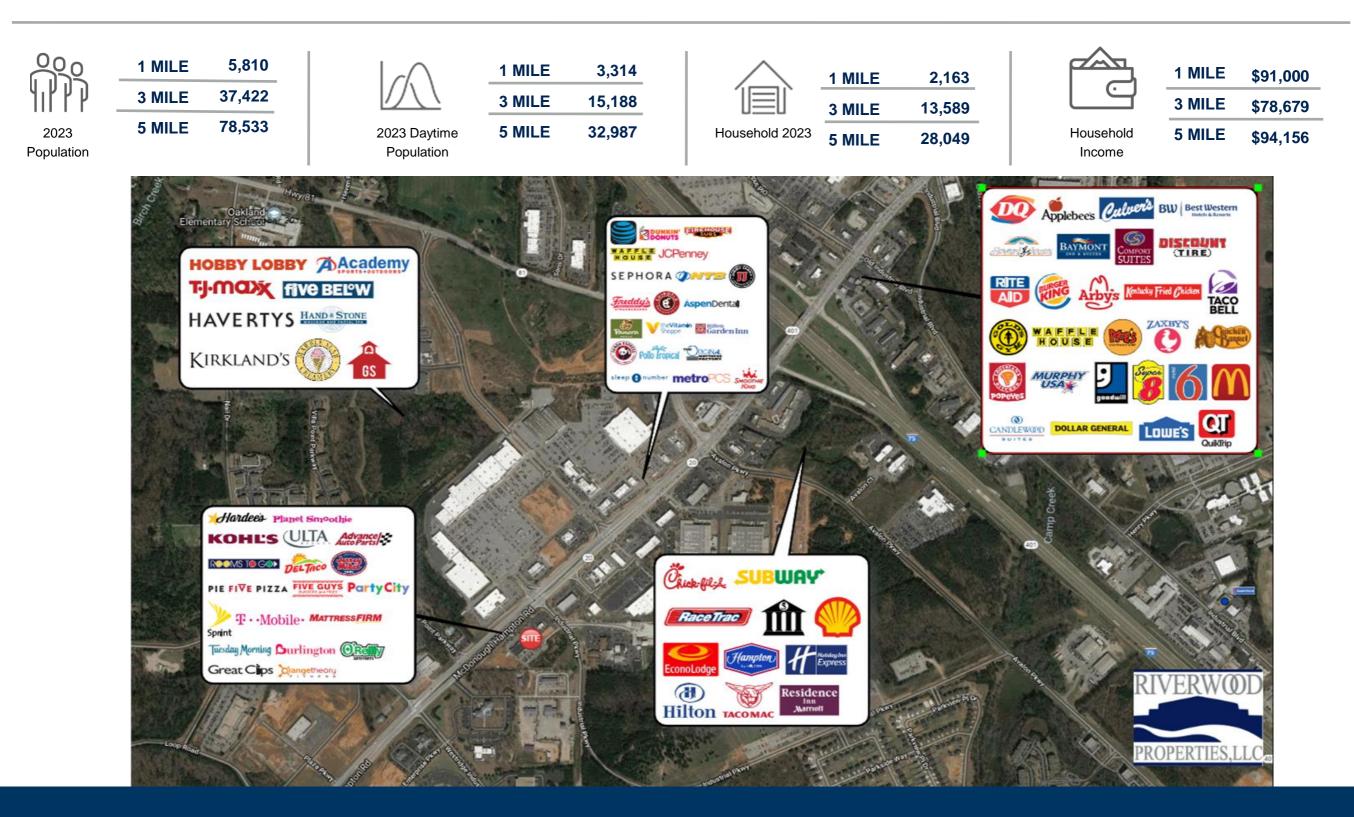

ccessible via curb cut on Highway 20.

### Southern Crossing TENANTS

| 1605          | McAlister's Deli                | 3,000 SF     |
|---------------|---------------------------------|--------------|
| 1609          | Planet Smoothie                 | 1,200 SF     |
| 1611          | Retail Space Available          | 718 SF       |
| 1613          | Caring Touch Dentistry          | 1,890 SF     |
| 1615          | SelecSource Staffing            | 1,200 SF     |
| 1617          | Performance Physical<br>Therapy | 4,000 SF     |
| 1623-<br>1625 | Family Medical & Urgent<br>Care | 6,800 SF     |
|               | GLA:                            | 18,808<br>SF |
|               | Availability:                   | 718 SF       |



# SOUTHERN CROSSING



Site Plan

### AREA DEMOGRAPHICS



## SOUTHERN CROSSING

Trade Area Overview