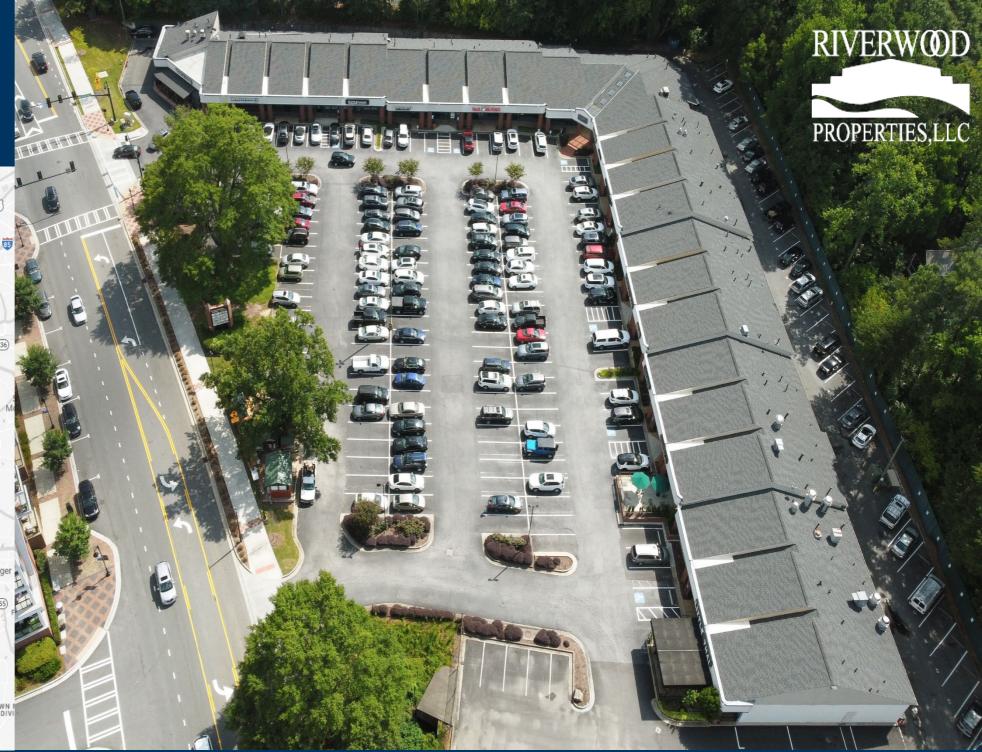

#### **Property Highlights**

- Springs Landing is a 40,546 square foot neighborhood shopping center located in the city of Sandy Springs in Fulton County, Georgia.
- The City of Sandy Springs boasts one of the largest business districts, located on Roswell Road corridor. Sandy Springs is home to both Fortune 500 companies and world class health care facilities, such as Northside and Saint Joseph's Hospitals.
- Retail/Restaurant Spaces Available | 1,599-2,180 SF

riverwoodproperties.com

<u>Site Access:</u> Property is accessible via two curb cuts on Sandy Springs Circle with stoplight access.