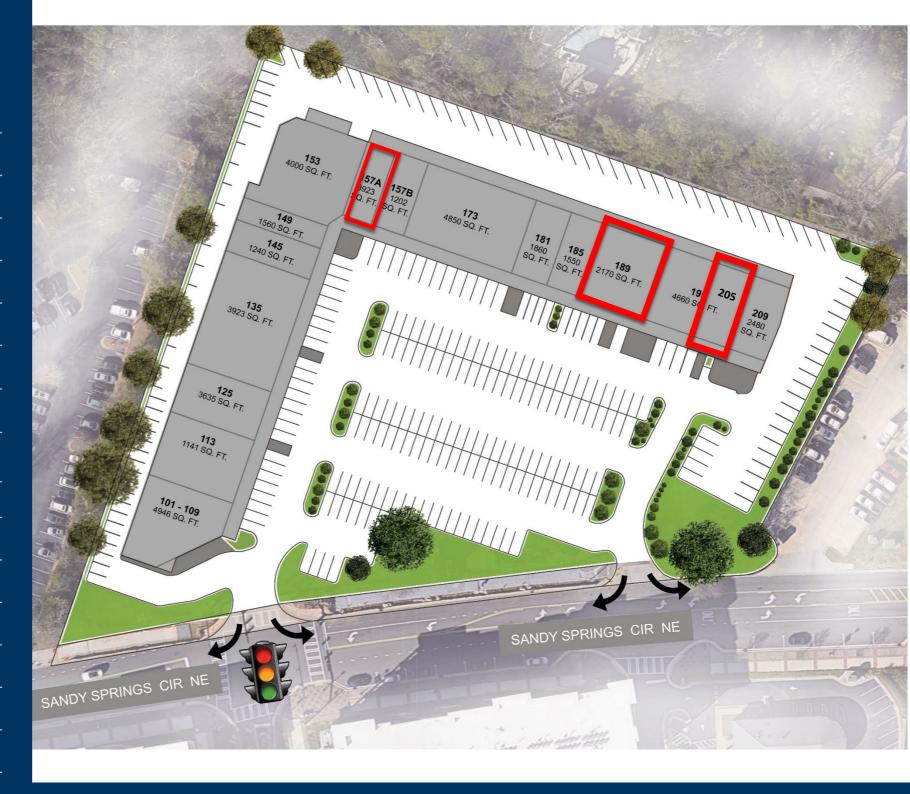

# Springs Landing TENANTS

| 101-109 | Brooklyn Café              | 4,946 |
|---------|----------------------------|-------|
| 125     | New Nail Care              | 2,170 |
| 129     | Apothecary ATL             | 1,141 |
| 135     | Peach Town Fitness         | 3,923 |
| 145     | JC Alterations             | 1,240 |
| 149     | Sunnyside Pizzeria         | 1,560 |
| 153     | Zoom Room                  | 4,000 |
| 157A    | Retail Space Available     | 1,599 |
| 157B    | Medical & Sports Massage   | 1,202 |
| 173     | Van Michael Salon          | 4,850 |
| 181     | Veronica's Attic           | 1,860 |
| 185     | ClearWorks Audiology       | 1,550 |
| 189     | Retail Space Available     | 2,170 |
| 195     | Breadwinner                | 2,480 |
| 205     | Restaruant Space Available | 2,180 |
| 209     | Little Thai                | 2,480 |
|         |                            |       |

| GLA       | 40,546             |
|-----------|--------------------|
| Available | 1,599-<br>2,180 SF |