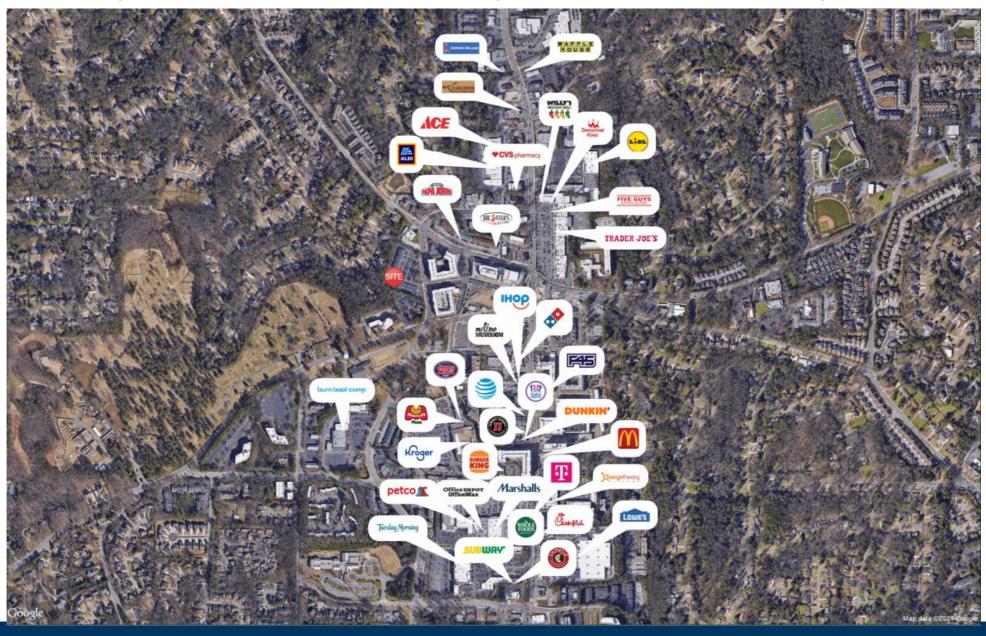

|
| 173     | Van Michael Salon          | 4,850 |
| 181     | Veronica's Attic           | 1,860 |
| 185     | ClearWorks Audiology       | 1,550 |
| 189     | Retail Space Available     | 2,170 |
| 195     | Breadwinner                | 2,480 |
| 205     | Restaruant Space Available | 2,180 |
| 209     | Little Thai                | 2,480 |
|         |                            |       |



| GLA       | 40,546             |
|-----------|--------------------|
| Available | 1,599-<br>2,180 SF |





## AREA DEMOGRAPHICS

10,938

148,776

265,219

Population

10,123 1 MILE 86,828 3 MILE 226,112 **5 MILE** 



2022 Daytime Population

1 MILE 3 MILE 5 MILE



3 MILE 40,258 Household 2022 5 MILE 103,038

1 MILE

4,657



Household Income

1 MILE \$135,462 3 MILE \$154,924 5 MILE \$162,407



# **SPRINGS LANDING**

Trade Area Overview