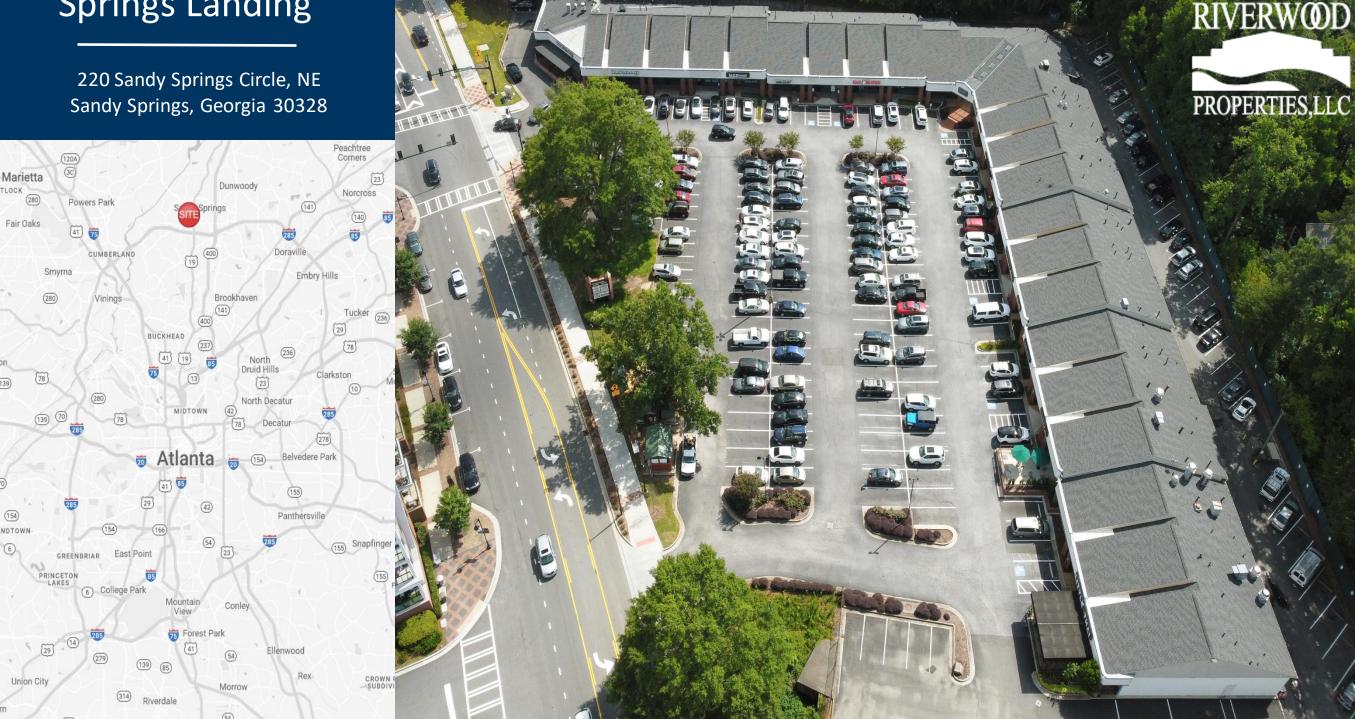

#### **Property Highlights**

- Springs Landing is a 40,546 square foot neighborhood shopping center located in the city of Sandy Springs in Fulton County, Georgia.
- The City of Sandy Springs boasts one of the largest business districts, located on Roswell Road corridor. Sandy Springs is home to both Fortune 500 companies and world class health care facilities, such as Northside and Saint Joseph's Hospitals.
- Retail/Restaurant Spaces Available | 2,170-2,180 SF •

Site Access: Property is accessible via two curb cuts on Sandy Springs Circle with stoplight access.