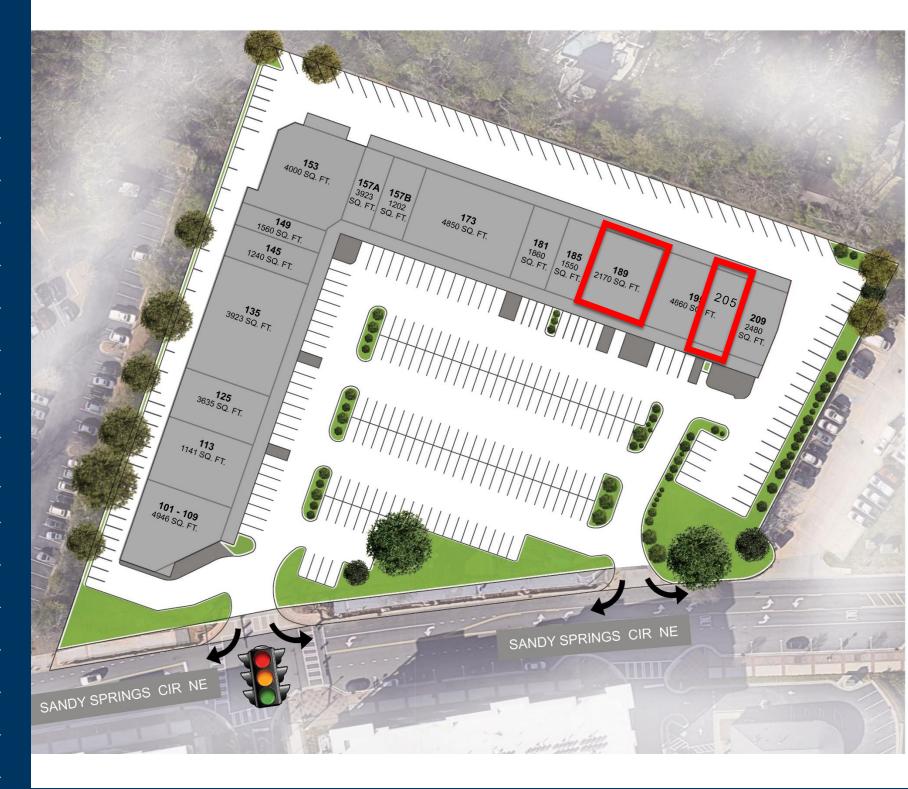

#### Springs Landing TENANTS

| 101-109 | Brooklyn Café              | 4,946 |
|---------|----------------------------|-------|
| 125     | New Nail Care              | 2,170 |
| 129     | Apothecary ATL             | 1,141 |
| 135     | Peach Town Fitness         | 3,923 |
| 145     | JC Alterations             | 1,240 |
| 149     | Sunnyside Pizzeria         | 1,560 |
| 153     | Zoom Room                  | 4,000 |
| 157A    | Balanced Bodies            | 1,599 |
| 157B    | Medical & Sports Massage   | 1,202 |
| 173     | Van Michael Salon          | 4,850 |
| 181     | Veronica's Attic           | 1,860 |
| 185     | ClearWorks Audiology       | 1,550 |
| 189     | Retail Space Available     | 2,170 |
| 195     | Breadwinner                | 2,480 |
| 205     | Restaurant Space Available | 2,180 |
| 209     | Little Thai                | 2,480 |

# SPRINGS LANDING

Site Plan