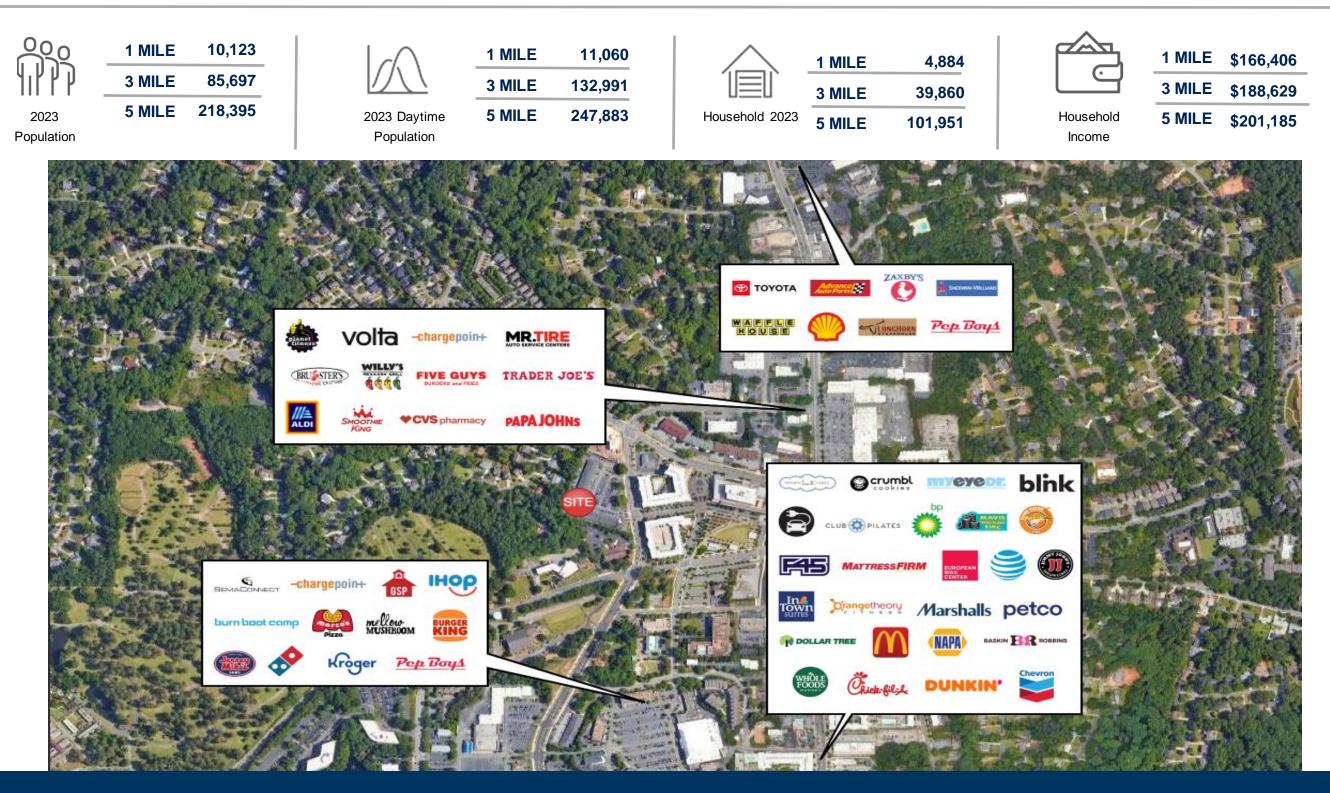

---|
| 125     | New Nail Care              | 2,170 |
| 129     | Apothecary ATL             | 1,141 |
| 135     | Peach Town Fitness         | 3,923 |
| 145     | JC Alterations             | 1,240 |
| 149     | Sunnyside Pizzeria         | 1,560 |
| 153     | Zoom Room                  | 4,000 |
| 157A    | Balanced Bodies            | 1,599 |
| 157B    | Medical & Sports Massage   | 1,202 |
| 173     | Van Michael Salon          | 4,850 |
| 181     | Veronica's Attic           | 1,860 |
| 185     | ClearWorks Audiology       | 1,550 |
| 189     | Retail Space Available     | 2,170 |
| 195     | Breadwinner                | 2,480 |
| 205     | Restaurant Space Available | 2,180 |
| 209     | Little Thai                | 2,480 |





# SPRINGS LANDING



Site Plan

### AREA DEMOGRAPHICS



## SPRINGS LANDING

Trade Area Overview