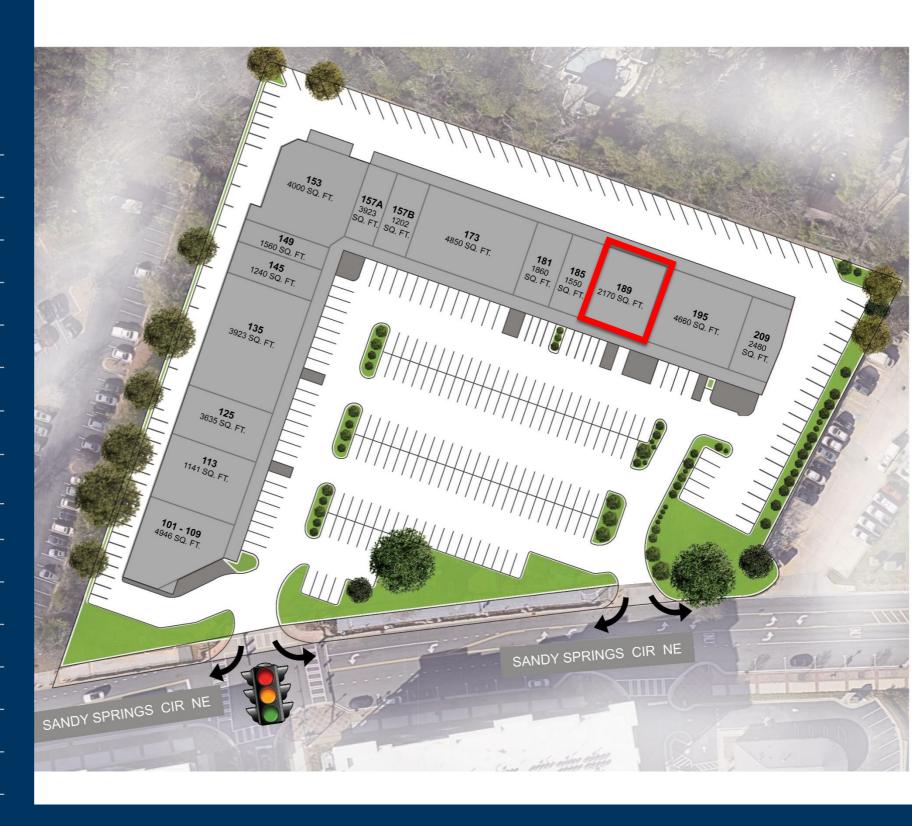

# Springs Landing TENANTS

| 101-109 | Brooklyn Café            | 4,946 |
|---------|--------------------------|-------|
| 125     | New Nail Care            | 2,170 |
| 129     | Apothecary ATL           | 1,141 |
| 135     | Peach Town Fitness       | 3,923 |
| 145     | JC Alterations           | 1,240 |
| 149     | Sunnyside Pizzeria       | 1,560 |
| 153     | Zoom Room                | 4,000 |
| 157A    | Balanced Bodies          | 1,599 |
| 157B    | Medical & Sports Massage | 1,202 |
| 173     | Van Michael Salon        | 4,850 |
| 181     | Veronica's Attic         | 1,860 |
| 185     | ClearWorks Audiology     | 1,550 |
| 189     | Retail Space Available   | 2,170 |
| 195     | Breadwinner              | 2,480 |
| 205     | Medical User             | 2,180 |
| 209     | Little Thai              | 2,480 |
|         |                          |       |

| GLA       | 40,546   |
|-----------|----------|
| Available | 2,170 SF |