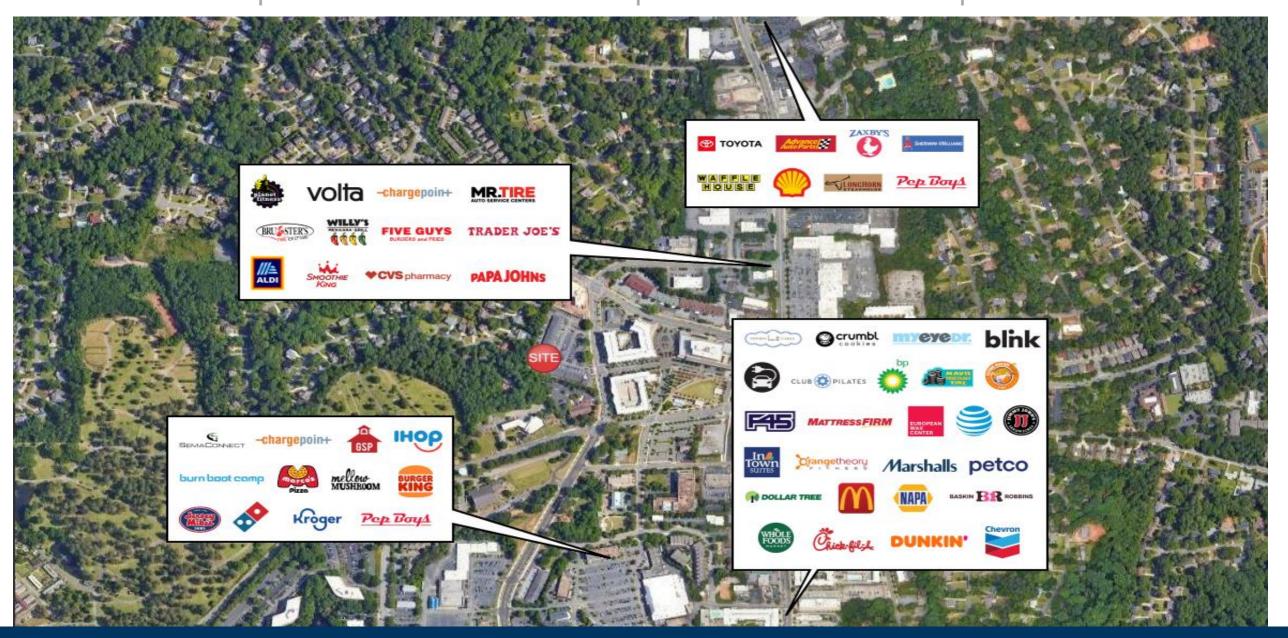

### Property Highlights

 Springs Landing is a 40,546 square foot neighborhood shopping center located in the city of Sandy Springs in Fulton County, Georgia.

Last Space at Newly Renovated Center

- The City of Sandy Springs boasts one of the largest business districts, located on Roswell Road corridor. Sandy Springs is home to both Fortune 500 companies and world class health care facilities, such as Northside and Saint Joseph's Hospitals.
- Last space at newly renovated center
- Retail Space Available | 2,170 SF
- Zoned C4 Commercial Small Tracks

riverwoodproperties.com

Site Access: Property is accessible via two curb cuts on Sandy Springs Circle with stoplight access.