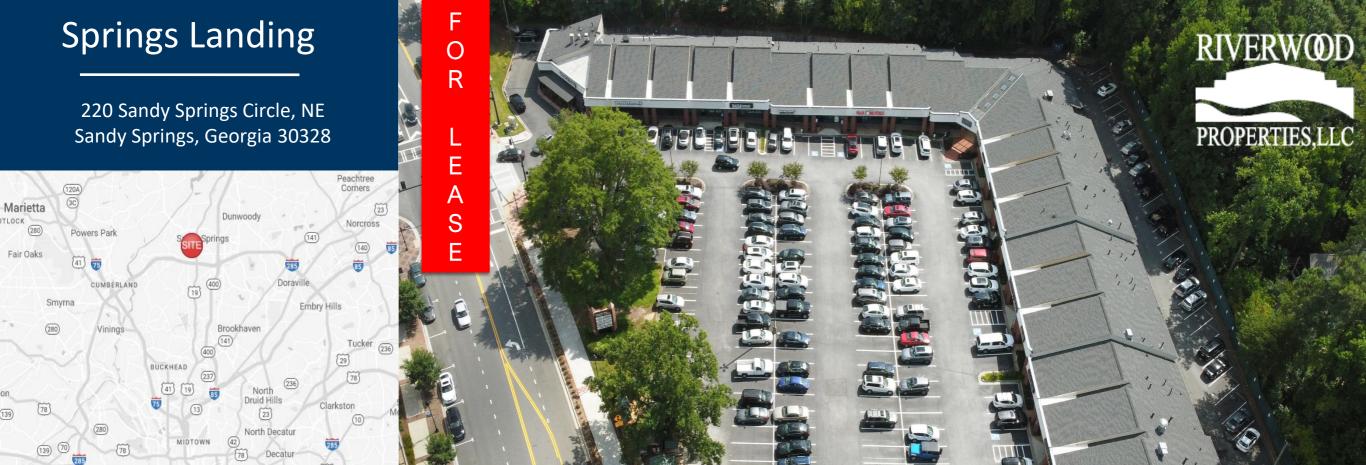

### Property Highlights

 Springs Landing is a 40,546 square foot neighborhood shopping center located in the city of Sandy Springs in Fulton County, Georgia.

Last Space at Newly Renovated Center

- The City of Sandy Springs boasts one of the largest business districts, located on Roswell Road corridor. Sandy Springs is home to both Fortune 500 companies and world class health care facilities, such as Northside and Saint Joseph's Hospitals.
- Last space at newly renovated center
- Retail Space Available | 2,170 SF
- Zoned C4 Commercial Small Tracks

riverwoodproperties.com

Site Access: Property is accessible via two curb cuts on Sandy Springs Circle with stoplight access.