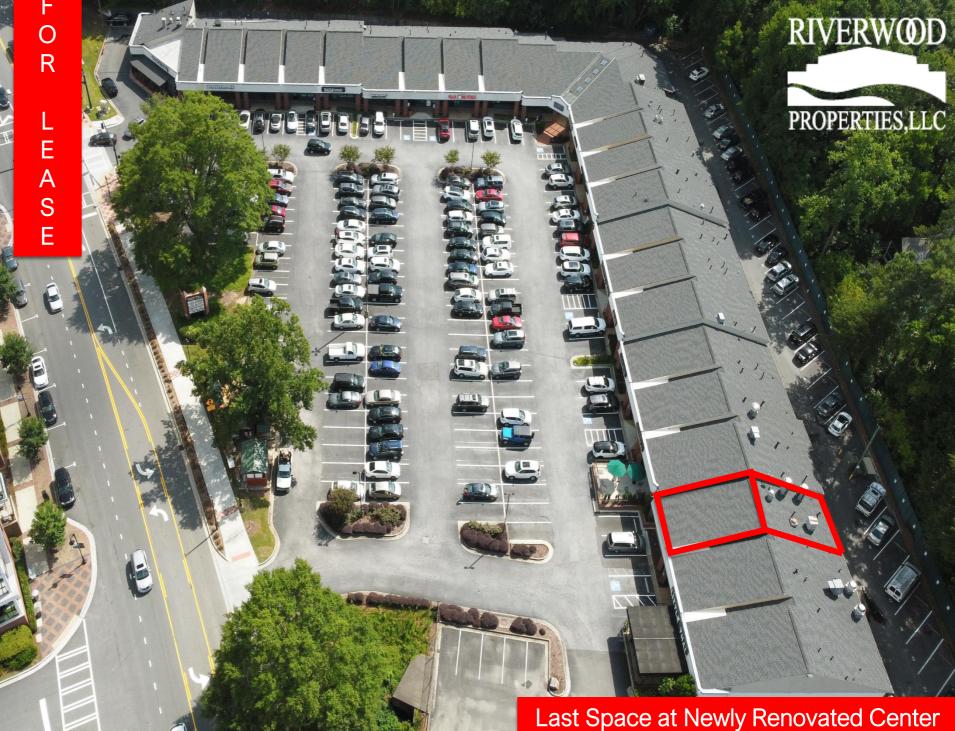

### **Leasing Contacts**

Allie Hodge Motz 678-501-5342 allie@riverwoodproperties.com

- Springs Landing is a 40,546 square foot neighborhood shopping center located in the city of Sandy Springs in Fulton County, Georgia.
- The City of Sandy Springs boasts one of the largest business districts, located on Roswell Road corridor. Sandy Springs is home to both Fortune 500 companies and world class health care facilities, such as Northside and Saint Joseph's Hospitals.
- Last space at newly renovated center
- Retail Space Available | 2,170 SF
- Zoned C4 Commercial Small Tracks