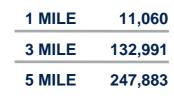

### AREA DEMOGRAPHICS

85,697 3 MILE 218,395 5 MILE Population

1 MILE

10,123

2023 Daytime Population

| 4,884   | 1 MILE |   |
|---------|--------|---|
| 39,860  | 3 MILE |   |
| 101,951 | 5 MILE | 3 |

Household Income