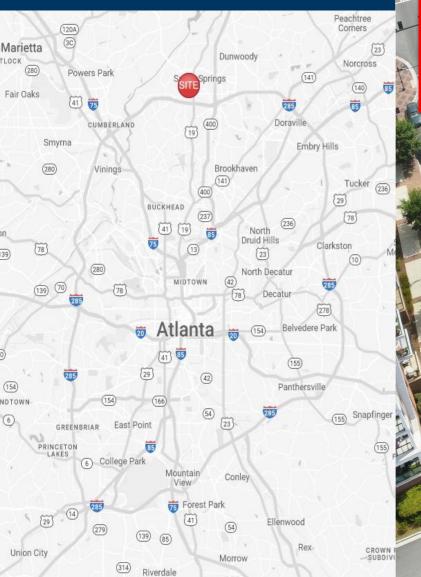

riverwoodproperties.com

Site Access: Property is accessible via two curb cuts on Sandy Springs Circle with stoplight access.