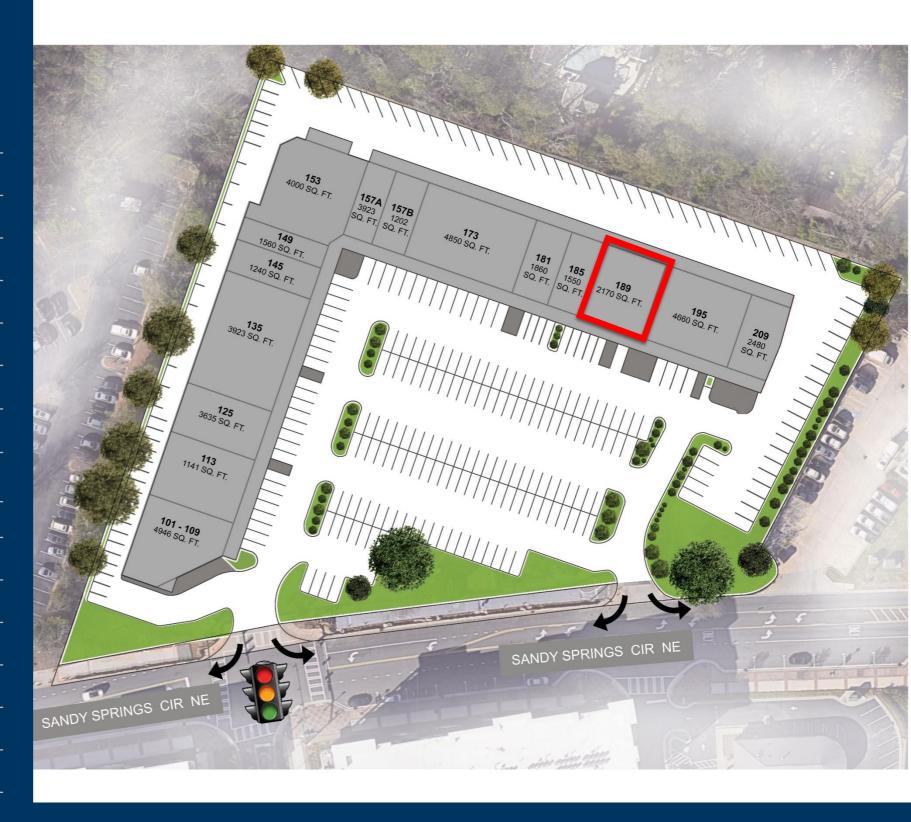

# Springs Landing TENANTS

| 101-109 | Brooklyn Café               | 4,946 |
|---------|-----------------------------|-------|
| 125     | New Nail Care               | 2,170 |
| 129     | Apothecary ATL              | 1,141 |
| 135     | Peach Town Fitness          | 3,923 |
| 145     | JC Alterations              | 1,240 |
| 149     | Sunnyside Pizzeria          | 1,560 |
| 153     | Zoom Room                   | 4,000 |
| 157A    | Balanced Bodies             | 1,599 |
| 157B    | Medical & Sports Massage    | 1,202 |
| 173     | Van Michael Salon           | 4,850 |
| 181     | Veronica's Attic            | 1,860 |
| 185     | ClearWorks Audiology        | 1,550 |
| 189     | Retail Space Available      | 2,170 |
| 195     | Breadwinner                 | 2,480 |
| 205     | Artemis Smiles Orthodontics | 2,180 |
| 209     | Little Thai                 | 2,480 |
|         |                             |       |

| GLA       | 40,546   |
|-----------|----------|
| Available | 2,170 SF |