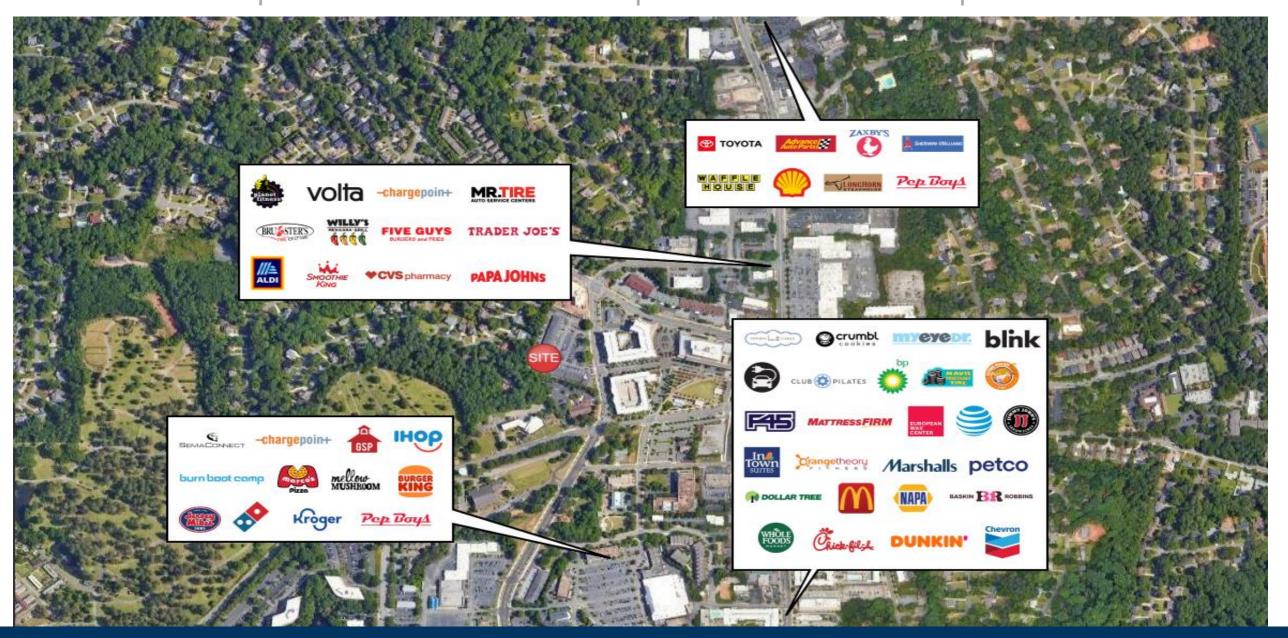

riverwoodproperties.com

Site Access: Property is accessible via two curb cuts on Sandy Springs Circle with stoplight access.