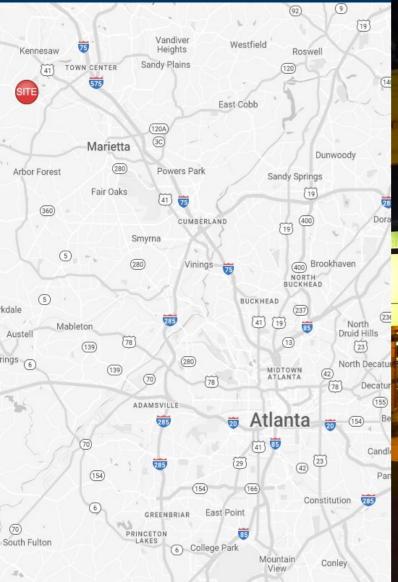

## **Stilesboro Crossing**

1600 Kennesaw Due West Road Kennesaw, GA 30152

#### **Property Highlights**

- Stilesboro Crossing is an unanchored neighborhood center located at the corner of Kennesaw Due West Rd. and Stilesboro Rd. NW.
- The site is located at a signalized intersection with its point of ingress/egress on Kennesaw Due West Rd. This center boasts a strong mix of service, retail and restaurant tenants.
- With great exposure to over 40,000 vehicles per day, this is an ideal location for any retailer.
- Retail Spaces Available | 1,200-,2,400 SF

Site Access: Property is accessible via two curb cuts on Kennesaw Due West Road.