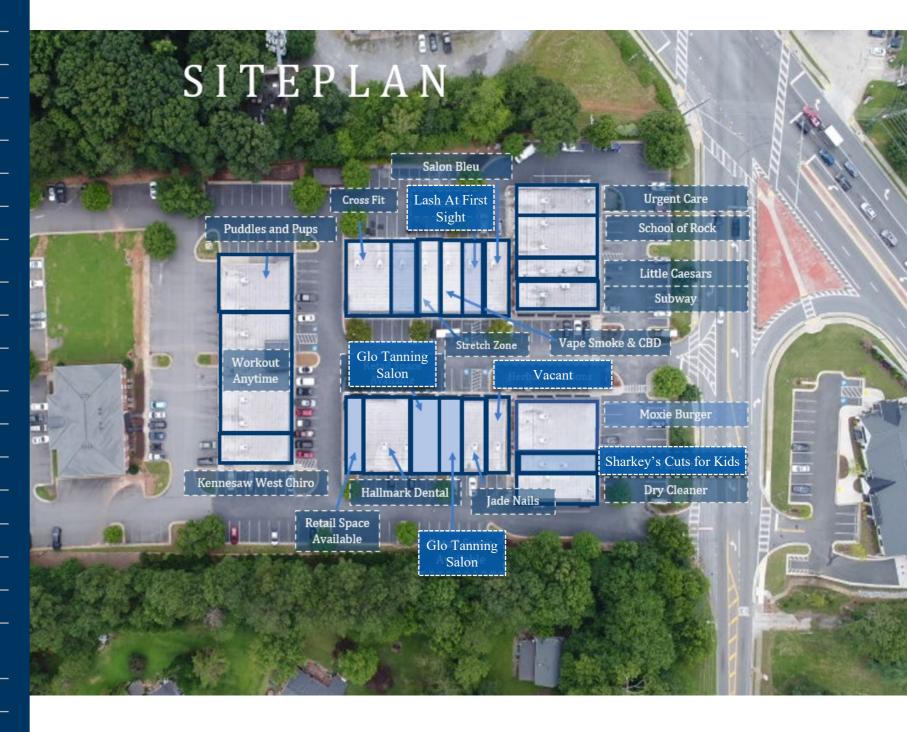

# Stilesboro Crossing TENANTS

| 101     | Victory Cleaners               | 1,540       |
|---------|--------------------------------|-------------|
| 102     | Sharkey's Cuts for Kids        | 1,400       |
| 103-104 | Moxie Burger                   | 2,975       |
| 201     | Subway                         | 1,540       |
| 202     | Little Caesars                 | 1,400       |
| 203/204 | School Of Rock                 | 2,400       |
| 205     | PedPost Urgent Care            | 1,680       |
| 301     | Retail Space Available         | 1,200       |
| 302     | Jade Nails                     | 1,200       |
| 303-304 | Glo Tanning Salon              | 2,400       |
| 305     | Family Dentist                 | 2,400       |
| 307     | Retail Space Available         | 1,200       |
| 401-403 | CrossFit                       | 3,600       |
| 404     | Stretch Zone                   | 1,200       |
| 405     | Vape Smoke & CBD               | 1,200       |
| 406     | Lash At First Sight            | 1,200       |
| 407     | Salon Bleu                     | 1,200       |
| 501     | Kennesaw West Chiro &<br>Rehab | 1,500       |
| 502     | Workout Anytime                | 5,900       |
| 507     | Puddles & Pups                 | 2,800       |
|         | GLA                            | 40,476      |
|         | Availability                   | 1,200-2,400 |

# STILESBORO CROSSING

Site Plan