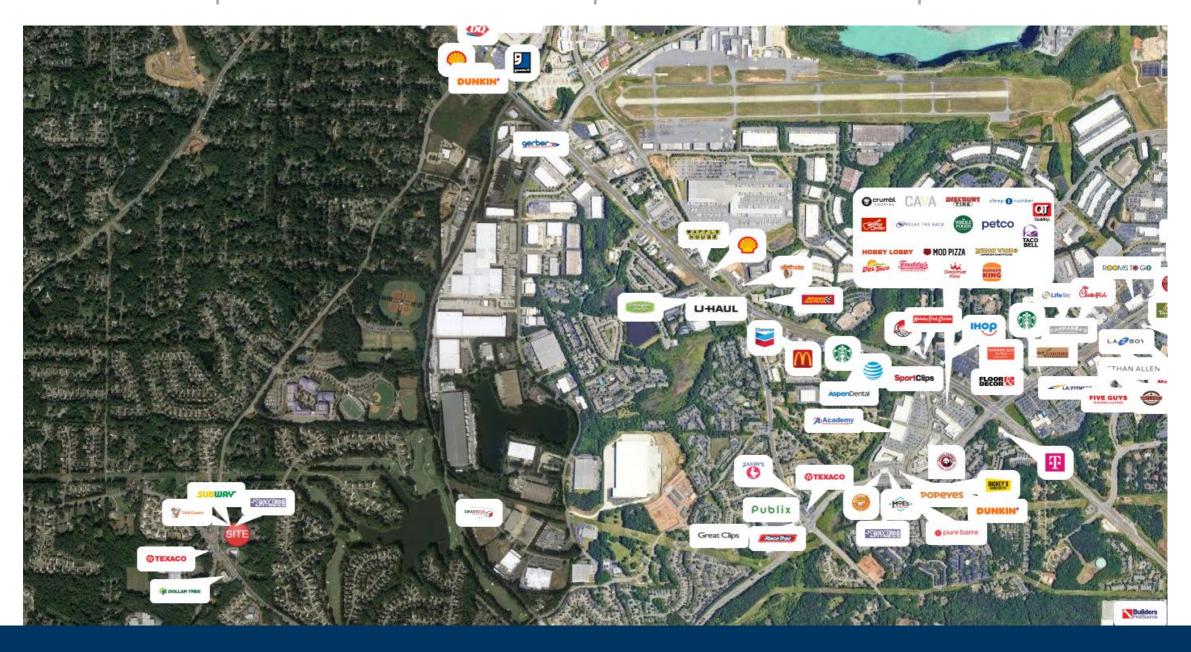

00       |
| 405     | Vape Smoke & CBD               | 1,200       |
| 406     | Lash At First Sight            | 1,200       |
| 407     | Salon Bleu                     | 1,200       |
| 501     | Kennesaw West Chiro &<br>Rehab | 1,500       |
| 502     | Workout Anytime                | 5,900       |
| 507     | Puddles & Pups                 | 2,800       |
|         | GLA                            | 40,476      |
|         | Availability                   | 1,200-2,400 |



# STILESBORO CROSSING

Site Plan



### AREA DEMOGRAPHICS

Population

5,344 1 MILE 55,162 3 MILE 5 MILE 154,255



2022 Daytime Population

2,488 1 MILE 3 MILE 28,939 5 MILE 89,659



1 MILE 1,834 3 MILE 20,366 Household 2022 5 MILE 57,592



Household Income

1 MILE \$175,131 3 MILE \$134,082 5 MILE \$118,413



## STILESBORO CROSSING

Trade Area Overview