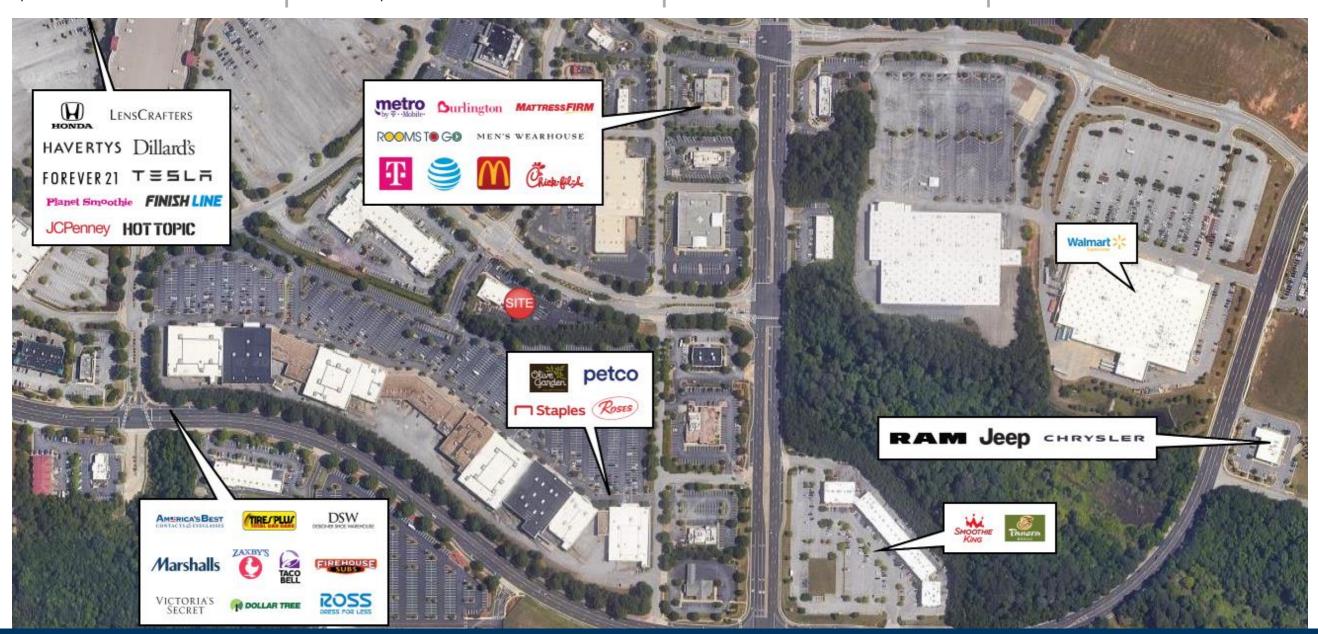

#### **Property Highlights**

- The Shops at Stonecrest sits adjacent to Stonecrest Mall which includes anchors such as Dillard's, JCPenney's, and Macy's.
- The shopping center also includes well-known tenants such as T-Mobile and Allstate.
- **Zoned C5 Commercial Large Tract**
- Retail Space Available | 1,000 SF
- 29,417 VPD