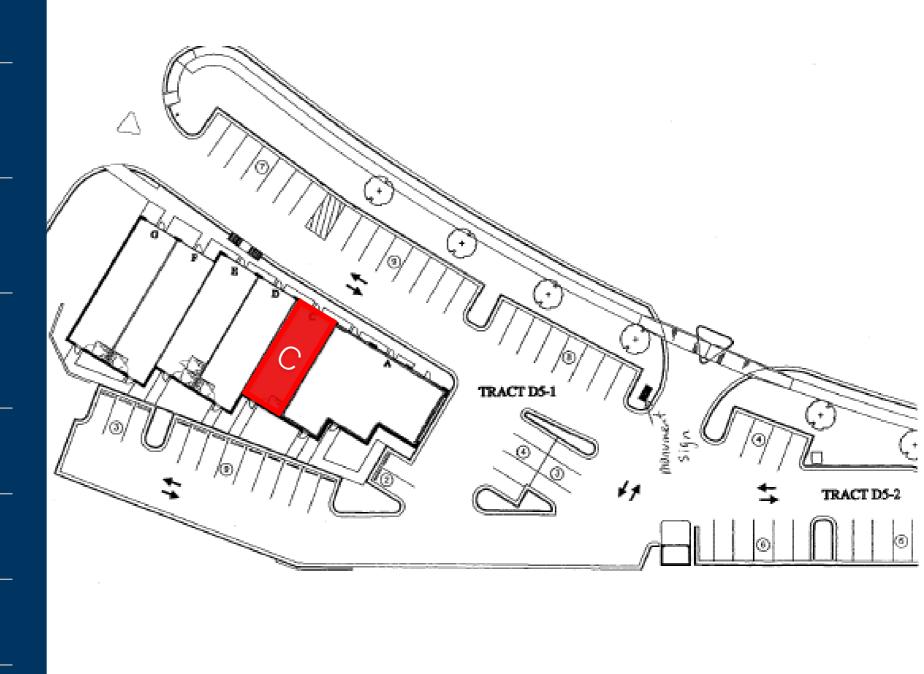

# Shops at Stonecrest TENANTS

| Α | Mo Better Chicken          | 2,400    |
|---|----------------------------|----------|
| С | Retail Space Available     | 1,000    |
| D | Allstate Insurance         | 1,200    |
| E | Davis Balogun & Associates | 1,200    |
| G | T-Mobile                   | 2,600    |
|   | GLA:                       | 8,400 SF |
|   | Availability:              | 1,000 SF |