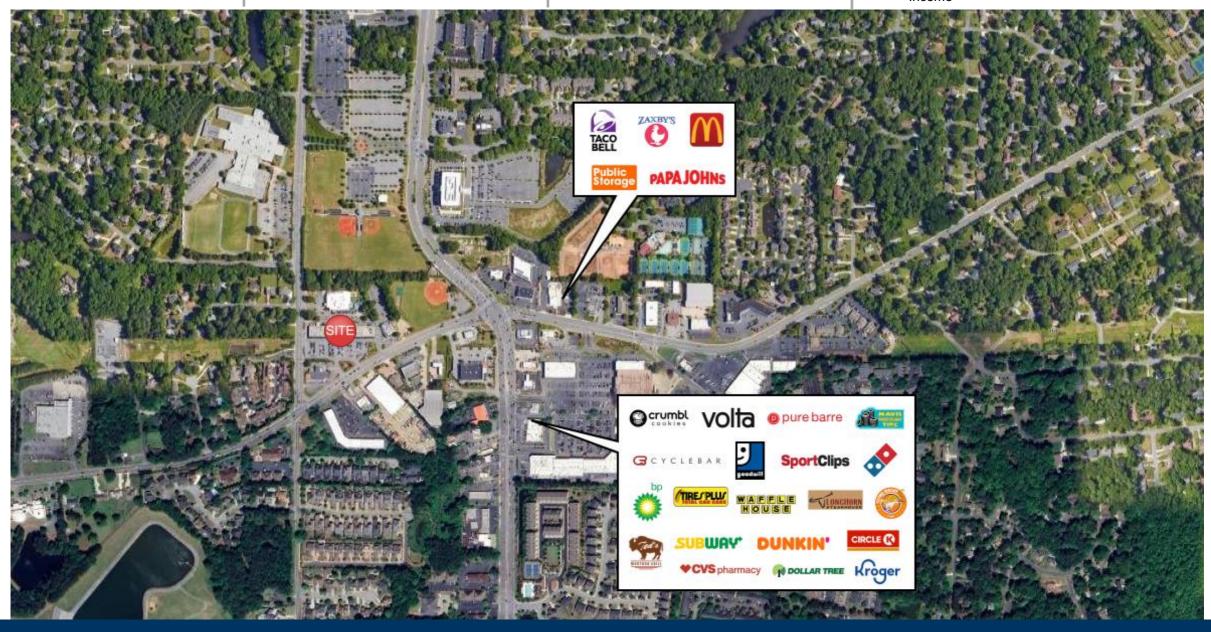

|
| 160  | Haven The Dog Spot                   | 7,757    |
| 202  | Kay Song's Drapery                   | 2,359    |
| 203A | High Fashion Alterations             | 1,050    |
| 203B | CT Nails                             | 1,050    |
| 210  | Sidelines Grill                      | 4,200    |
| 220  | Paws Whiskers & Claws                | 1,400    |
|      | GLA:                                 | 32,295   |
|      | Availability:                        | 1,750 SF |



# STONEWOOD VILLAGE Site Plan



## AREA DEMOGRAPHICS

000

Population

1 MILE 8,448 3 MILE 60,023

211,584

5 MILE

2023 Daytime

Population

1 MILE 1,347 3 MILE 12,887 5 MILE 38,881



1 MILE 3,482 23,683 3 MILE Household 2023 **5 MILE** 91,991



Household Income

1 MILE \$194,752 \$225,080 3 MILE 5 MILE \$178,156



## STONEWOOD VILLAGE

Trade Area Overview