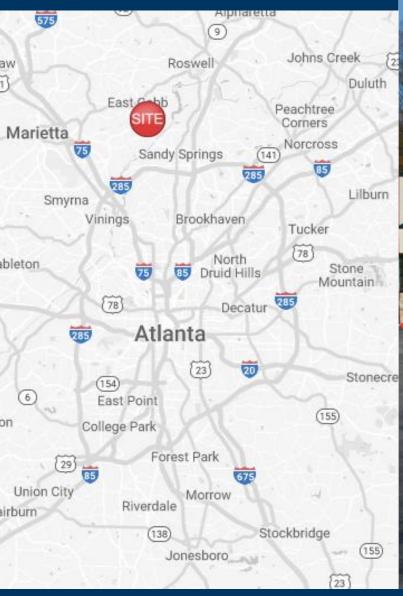

#### **Property Highlights**

- Stonewood Village is a 32,295 square foot neighborhood retail center in the affluent East Cobb community.
- This center has great visibility on Lower Roswell Road.
- The site is located at a signalized intersection with multiple points of ingress/egress on Lower Roswell Road and Woodlawn Drive.
- The center has a strong mix of service, restaurant and retail tenants.
- Endcap with pick-up available.
- Zoned C3
- Retail Space Available | 1,750 SF