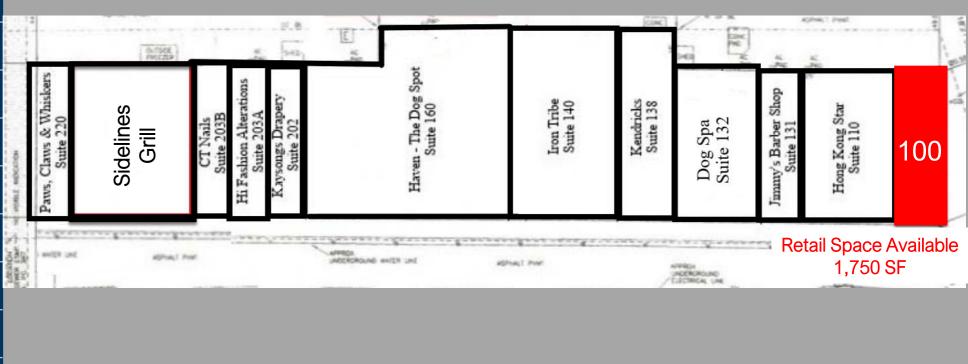

# Stonewood Village

| 100  | Retail Space Available               | 1,750    |
|------|--------------------------------------|----------|
| 110  | Hong Kong Star Chinese<br>Restaurant | 3,150    |
| 131  | Jimmy's Barber Shop                  | 1,050    |
| 132  | Dog Spa                              | 1,610    |
| 132B | Cigar Emporium                       | 1,190    |
| 140A | Iron Tribe                           | 4,350    |
| 140B | K&A Norman Hair Salon                | 2,338    |
| 160  | Haven The Dog Spot                   | 7,757    |
| 202  | Kay Song's Drapery                   | 2,359    |
| 203A | High Fashion Alterations             | 1,050    |
| 203B | CT Nails                             | 1,050    |
| 210  | Sidelines Grill                      | 4,200    |
| 220  | Paws Whiskers & Claws                | 1,400    |
|      | GLA:                                 | 32,295   |
|      | Availability:                        | 1,750 SF |

# STONEWOOD VILLAGE Site Plan