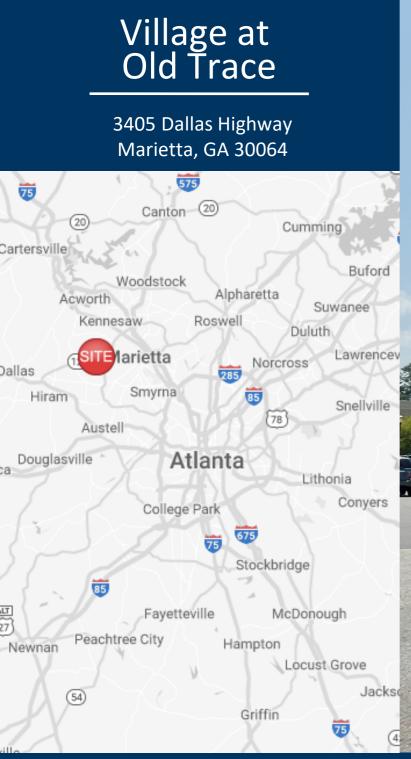

<u>Site Access</u>: Property is accessible from Dallas Highway via the signalized intersection directly in front of the property.

# Village at Old Trace