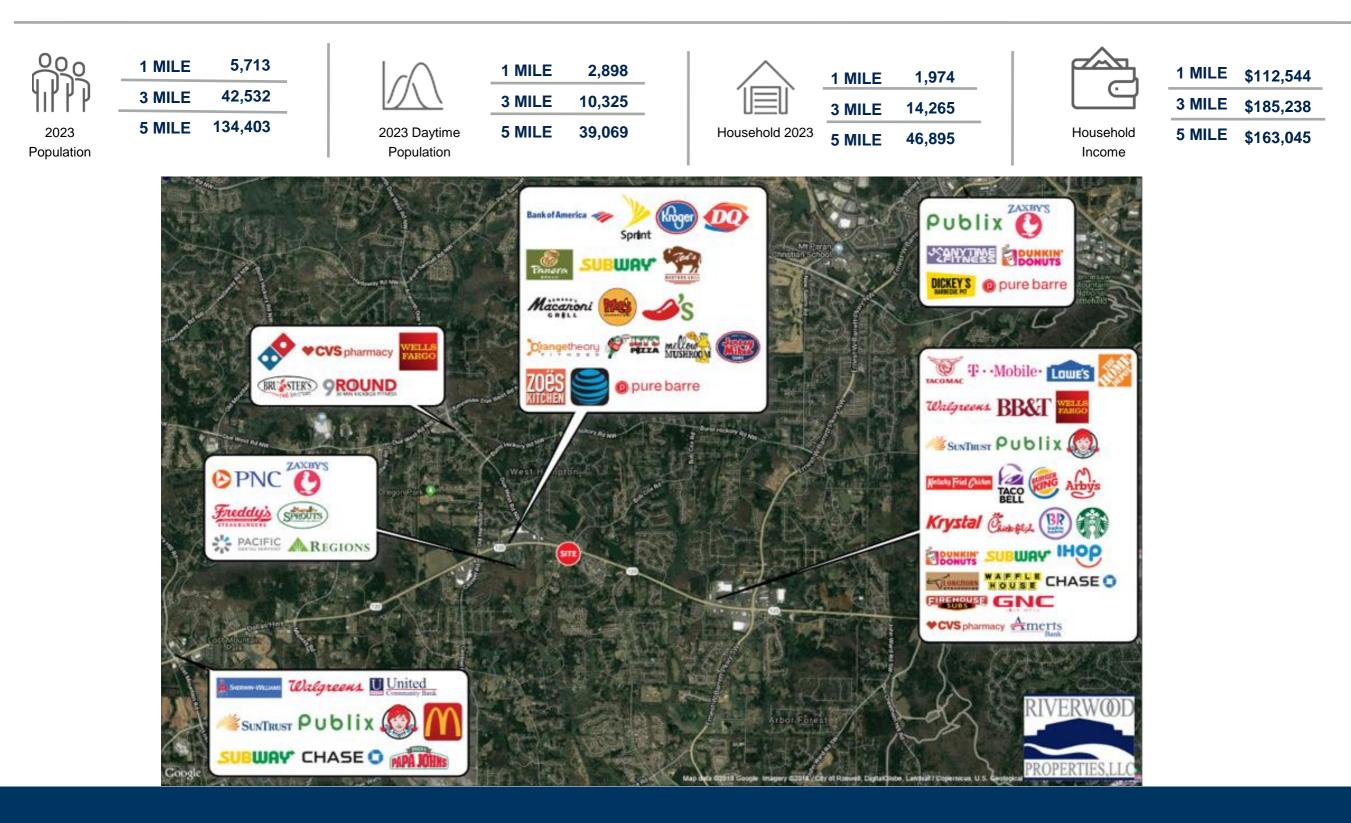

|
| Availability                                | 100%<br>Leased                                                                                                                                                                                                                                                                     |
|                                             | Elite Fitness Warriors Pet Supermarket Zeena Optical Leslie's Poolmart Honey Baked Ham The Ballroom Dance Institute Perfect by Design Pediatric Chiropractic Need For Care Pharmacy Your CBD Store Massage Hut Twisted Cycle Mac Day Spa & Hair Into Martial Arts PT Solutions GLA |



## VILLAGE AT OLD TRACE Site Plan



## AREA DEMOGRAPHICS



# VILLAGE AT OLD TRACE