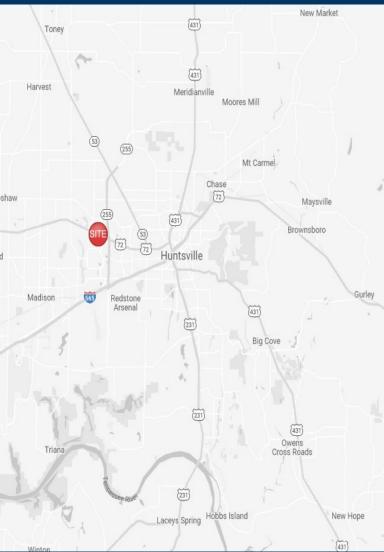

#### **Property Highlights**

- Located in the center of Huntsville's main shopping corridors, Waddell Plaza is situated in a prime retail location, on one of the busiest thoroughfares in the area.
- The shopping center is situated across the street from a Super Target and Wal-Mart Super Center.
- A great tenant mix including national tenants such as Jersey Mikes, Smoothie King, FedEx Kinko's, and many more.