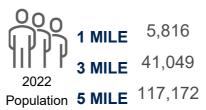

### AREA DEMOGRAPHICS

**1 MILE** 3,141 **3 MILE** 18,455 **5 MILE** 49,476

WADDELL PLAZA

Trade Area Overview