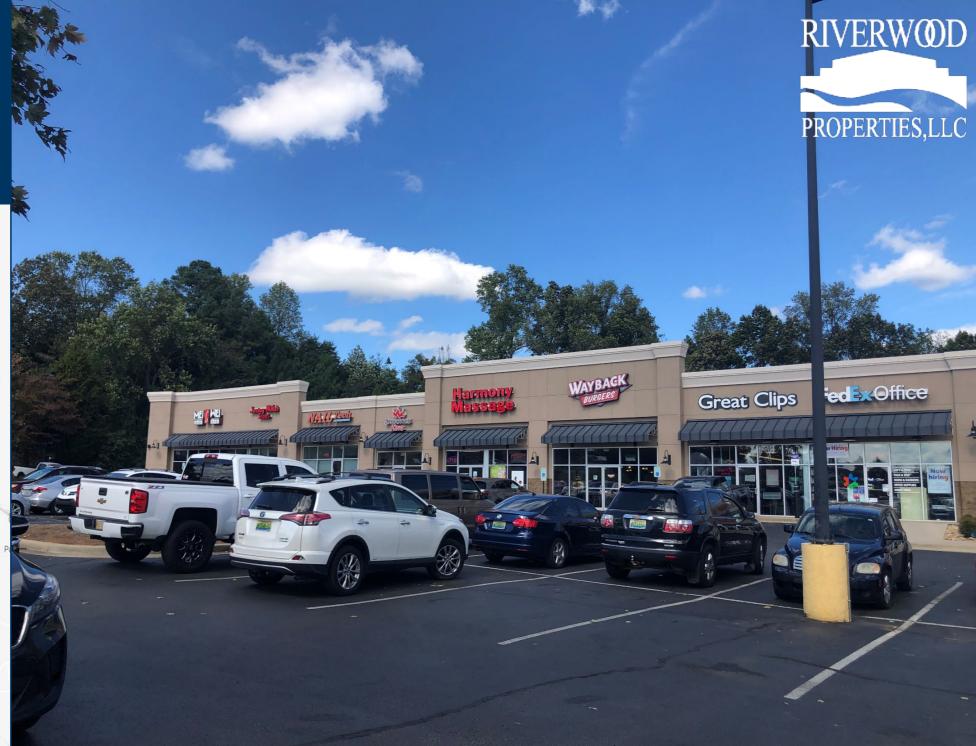

#### **Property Highlights**

- Located in the center of Huntsville's main shopping corridors, Waddell Plaza is situated in a prime retail location, on one of the busiest thoroughfares in the area.
- The shopping center is situated across the street from a Super Target and Wal-Mart Super Center.
- A great tenant mix including national tenants such as Jersey Mikes, Smoothie King, FedEx Kinko's, and many more.

# Waddell Plaza

| Α   | Mei Wei             | 3,600 |
|-----|---------------------|-------|
| В   | Jersey Mike's       | 1,400 |
| С   | Nail Tech           | 1,600 |
| D   | Smoothie King       | 1,200 |
| E   | Massage Therapy     | 2,000 |
| F   | Wayback Burgers     | 2,000 |
| G   | Great Clips         | 1,600 |
| н   | FedEx               | 1,600 |
| I-1 | Edible Arrangements | 1,167 |
| I-2 | Mary Jane CBD       | 1,233 |
| J   | Wingstop            | 2,400 |
|     | GLA: 29,164 SF      |       |
|     | 100% Leased         |       |