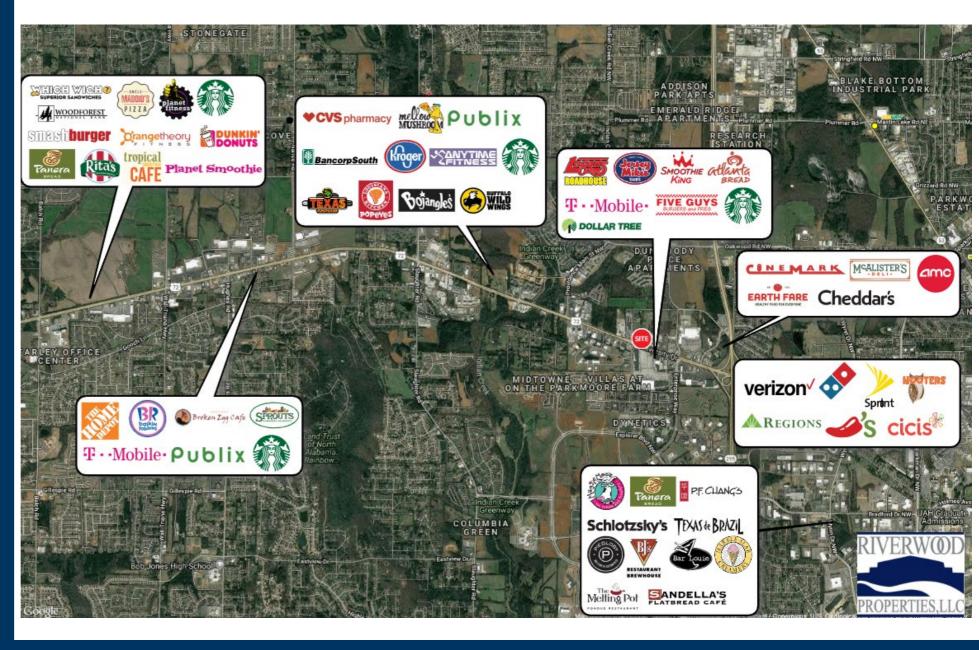

#### **Property Highlights**

- Located in the center of Huntsville's main shopping corridors, Waddell Plaza is situated in a prime retail location, on one of the busiest thoroughfares in the area.
- The shopping center is situated across the street from a Super Target and Wal-Mart Super Center.
- A great tenant mix including national tenants such as Jersey Mikes, Smoothie King, FedEx Kinko's, and many more.