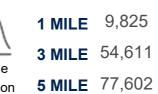

### AREA DEMOGRAPHICS

**1 MILE** 3,141 **3 MILE** 18,455 **5 MILE** 49,476

WADDELL PLAZA

Trade Area Overview