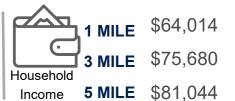

### AREA DEMOGRAPHICS

**1 MILE** 3,141 **3 MILE** 18,455 **5 MILE** 49,476

WADDELL PLAZA

Trade Area Overview