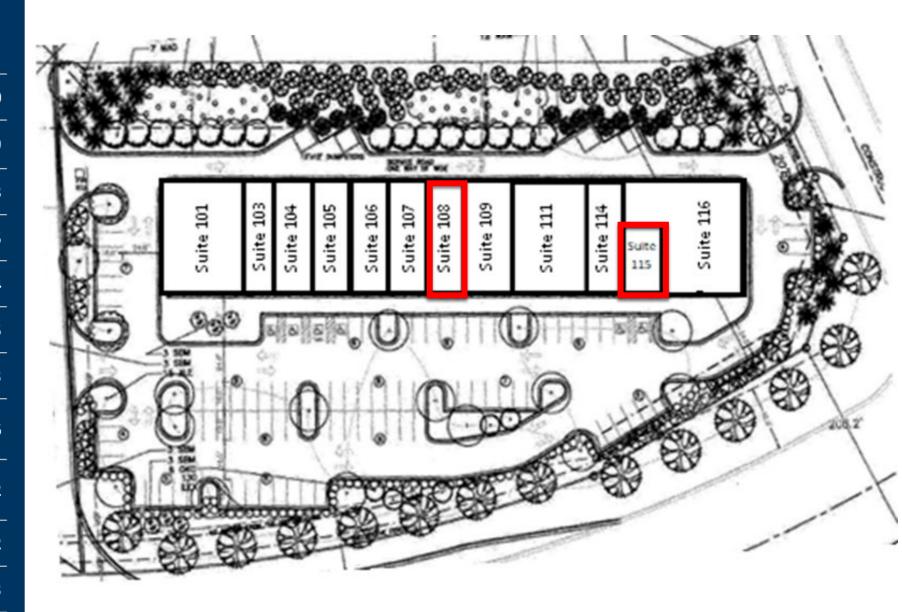

# Shoppes of Woodstock TENANTS

| 101-102 | Metro Brokers                 | 3,230     |
|---------|-------------------------------|-----------|
| 103     | Allstate Insurance            | 1,019     |
| 104     | Red Wing Shoes                | 1,443     |
| 105     | Venice Nails                  | 1,385     |
| 106     | Taste of Italy                | 1,414     |
| 107     | PURE Factory Naturals         | 1,385     |
| 108     | Retail Space Available        | 1,443     |
| 109     | Mi Casa Mexican<br>Restaurant | 2,886     |
| 111-113 | Creation Pet Reef Store       | 4,242     |
| 114     | Oriental Massage              | 1,392     |
| 115     | Retail Space Available        | 793       |
| 116-117 | Sage Dental                   | 3,485     |
|         | GLA                           | 24,117    |
|         | Availability                  | 793-1,443 |