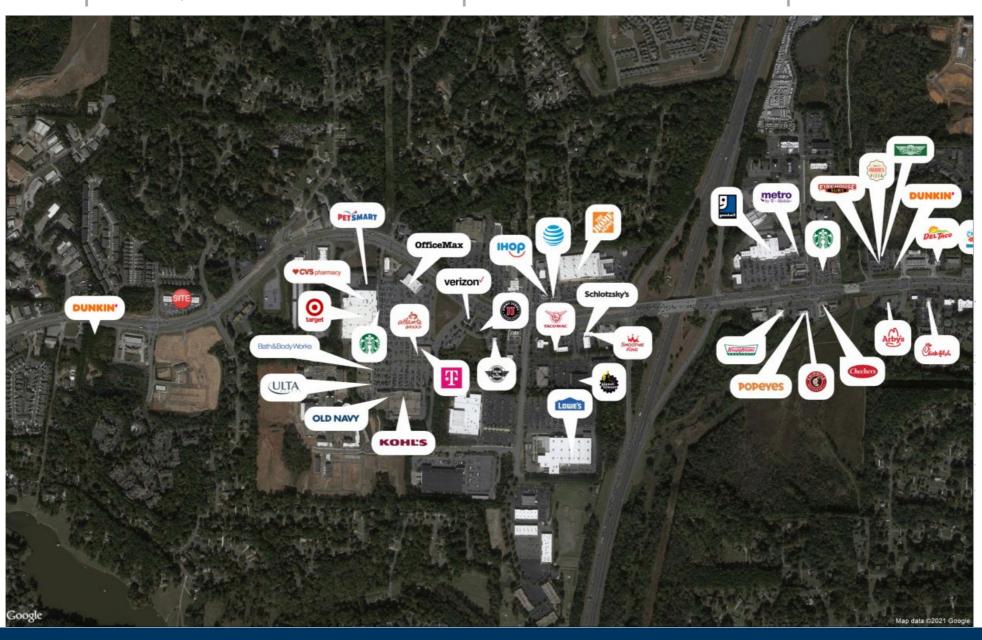

### **Property Highlights**

The Shoppes of Woodstock is located approximately 1 mile west of I-575 on Highway 92 in Cherokee County, located in the City of Woodstock. The center, consisting of 24,084 square feet of retail and restaurant space, is located between Concord Lane and Downsby Lane. The location offers excellent visibility and access from Highway 92.