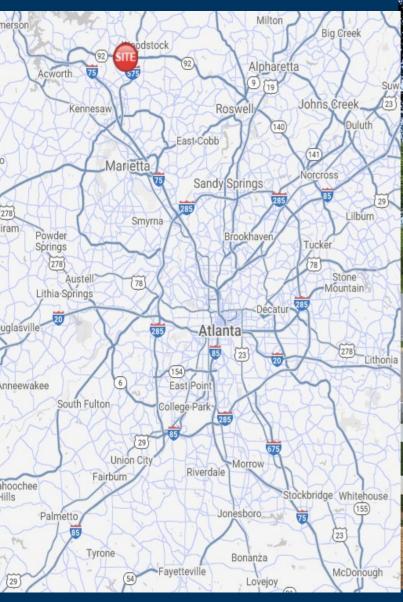

### **Property Highlights**

The Shoppes of Woodstock is located approximately 1 mile west of I-575 on Highway 92 in Cherokee County, located in the City of Woodstock. The center, consisting of 24,084 square feet of retail and restaurant space, is located between Concord Lane and Downsby Lane. The location offers excellent visibility and access from Highway 92.

<u>Site Access:</u> Property is accessible via two traffic lights on Hwy 92. One at Concord Ln. and the other at Downsby Ln.

riverwoodproperties.com