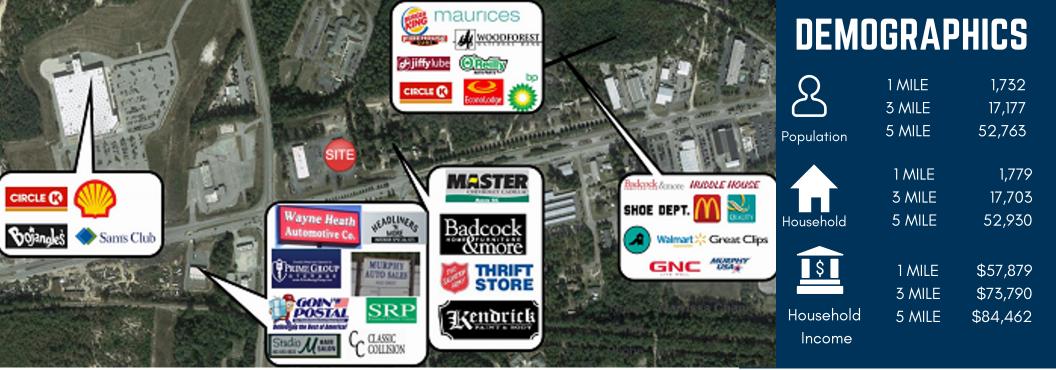

## Multipurpose Retail Warehouse For Lease Aiken, SC

This property is located on 1.73 acres of land. The 9,000 SF building was previously used as a service repair garage. This property is at the intersection of Hitchcock and Robert M Bell Parkway just off highway 78 and 19. It is minutes away from I20 and highway 520. The zoning for this property is RUD.