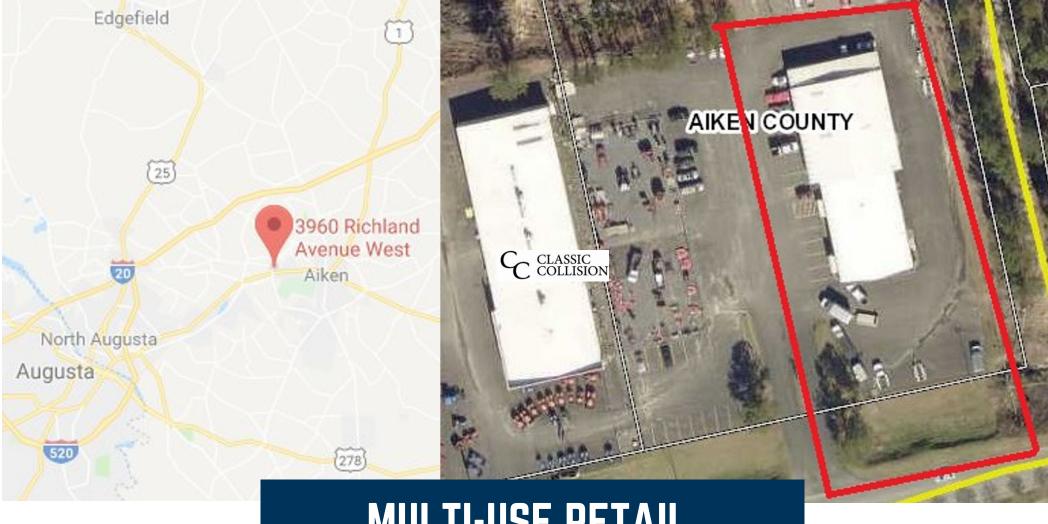

## MULTI-USE RETAIL SPACE FOR LEASE

3960 Richland Ave W Aiken, SC 29801 Aiken County

## Multipurpose Retail Warehouse For Lease Aiken, SC

This property is located on 1.73 acres of land. The 9,000 SF building was previously used as a service repair garage. This property is at the intersection of Hitchcock and Robert M Bell Parkway just off highway 78 and 19. It is minutes away from I20 and highway 520. The zoning for this property is RUD.