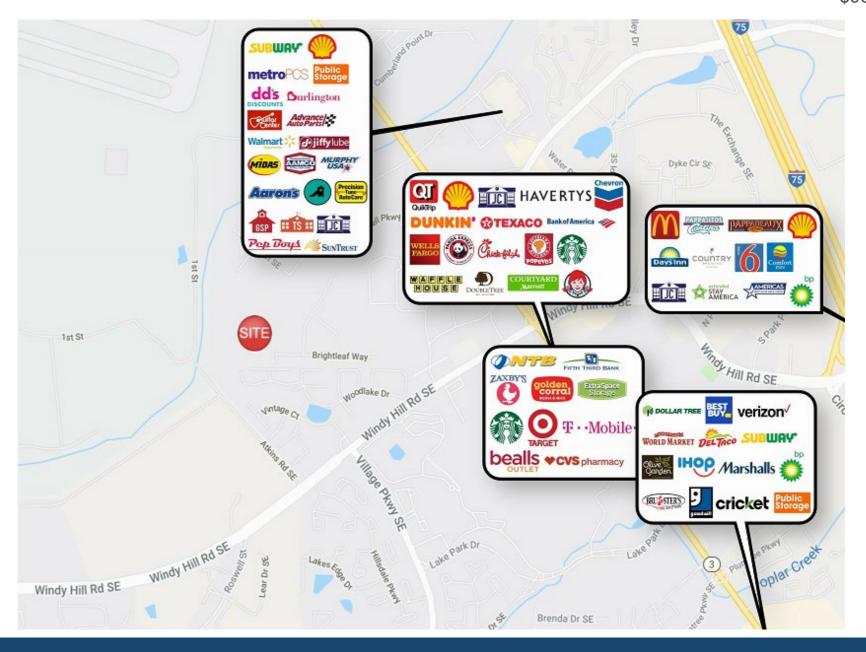

### **Leasing Contacts**

Anita Ford & Marrissa Chanin

Office: 770-955-7676

Email: info@riverwoodproperties.com

This 1.17 acre property is located just north of Windy Hill Road off Cobb Parkway. The 10,280 SF building, previously used as a body shop, has 8 bays and gated parking. Airport Industrial Park Drive shares a traffic light at Cobb Parkway with Walmart. The property is less than 2 miles from I-75 and less than 3 miles from I-285. The zoning for this property is LI.

Intersection: Cobb Parkway & Airport Industrial Park Dr.

**Daily Traffic Counts:** 33,233 Vehicles Per Day

**Site Access:** Property is accessible via the signalized intersection at Cobb Parkway & Industrial Park Dr.