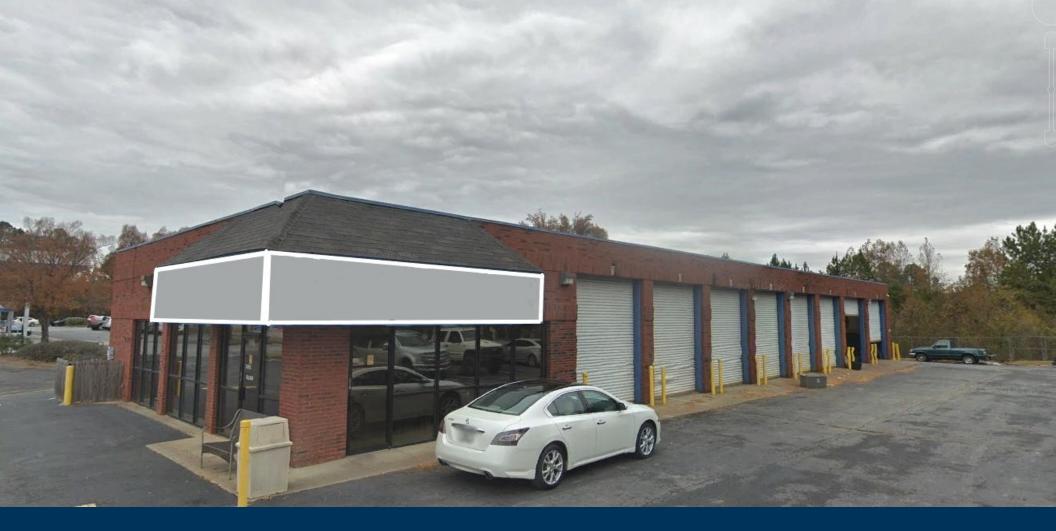

## MULTIPURPOSE WAREHOUSE FOR LEASE DULUTH, GA

This 5,697 square foot freestanding building is located at 3527 Old Norcross Road in Duluth, Georgia. The former Pep Boys building has 8 bays and is near Gwinnett Place Mall. Old Norcross Road is accessed from Pleasant Hill Road. Interstate 85 is less than a mile from the site. The zoning for this property is C2.