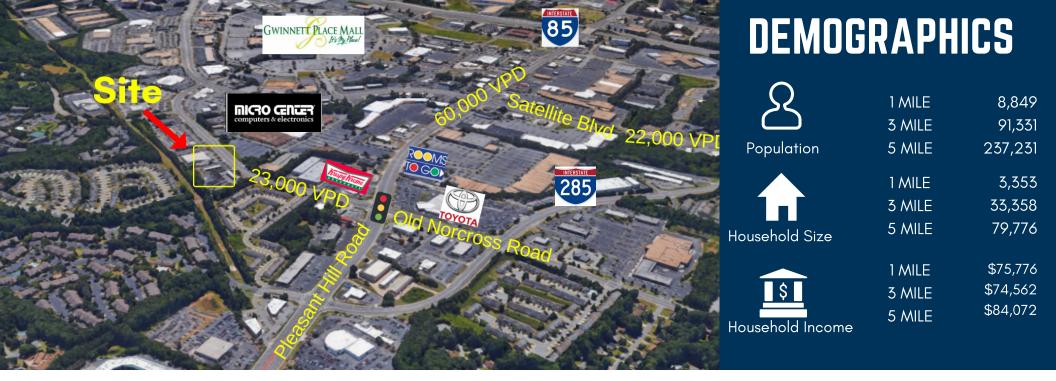

## MULTIPURPOSE WAREHOUSE FOR LEASE DULUTH, GA

This 5,697 square foot freestanding building is located at 3527 Old Norcross Road in Duluth, Georgia. The former Pep Boys building has 8 bays and is near Gwinnett Place Mall. Old Norcross Road is accessed from Pleasant Hill Road. Interstate 85 is less than a mile from the site. The zoning for this property is C2.