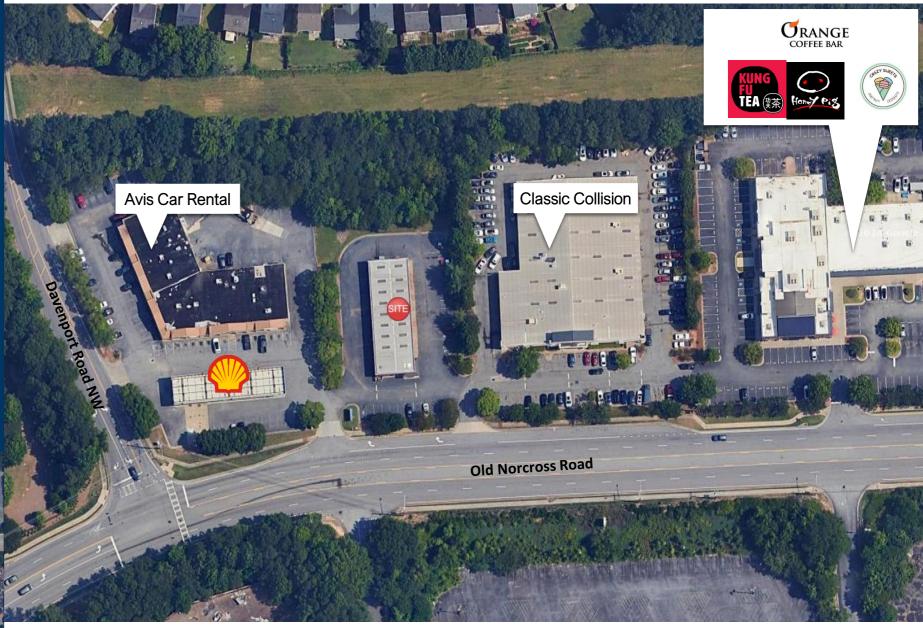

<u>Site Access:</u> Property is accessible from Old Norcross Road.

## Old Norcross Road TENANTS

| Classic Collision | 5,679 SF       |
|-------------------|----------------|
| GLA               | 5,679 SF       |
| Available         | 100%<br>Leased |

OLD NORCROSS ROAD