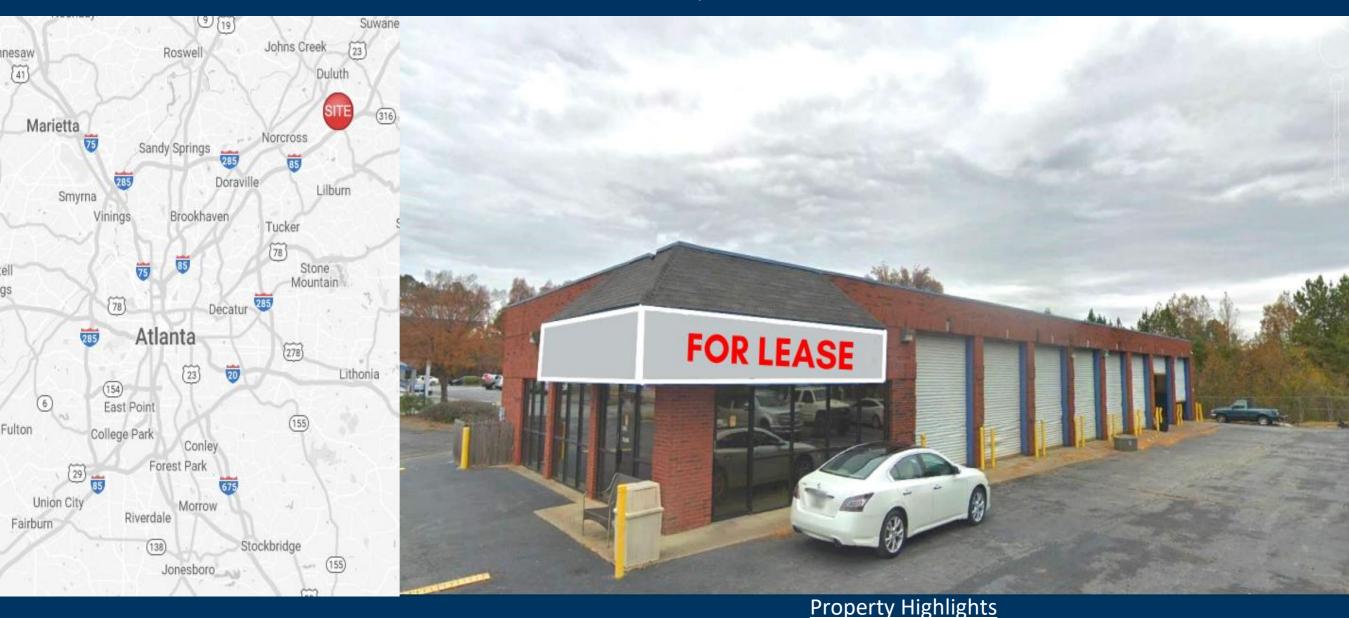

## **Old Norcross Road**

3527 Old Norcross Road Duluth, GA 30096

## **Leasing Contacts**

Allie Hodge Motz 678-501-5342 allie@riverwoodproperties.com

- This 5,679 square foot freestanding building is located near Gwinnett Place Mall in Duluth.
- Only 5 minutes from access to Interstate 85 and busy Pleasant Hill Road.
- The site offers 8 bays and office area with great road frontage on Old Norcross Road.
- Zoned C2.
- 23,221 VPD on Old Norcross Rd.
- 100% Leased

## Old Norcross Road TENANTS

| Classic Collision | 5,679 SF       |
|-------------------|----------------|
| GLA               | 5,679 SF       |
| Available         | 100%<br>Leased |

OLD NORCROSS ROAD