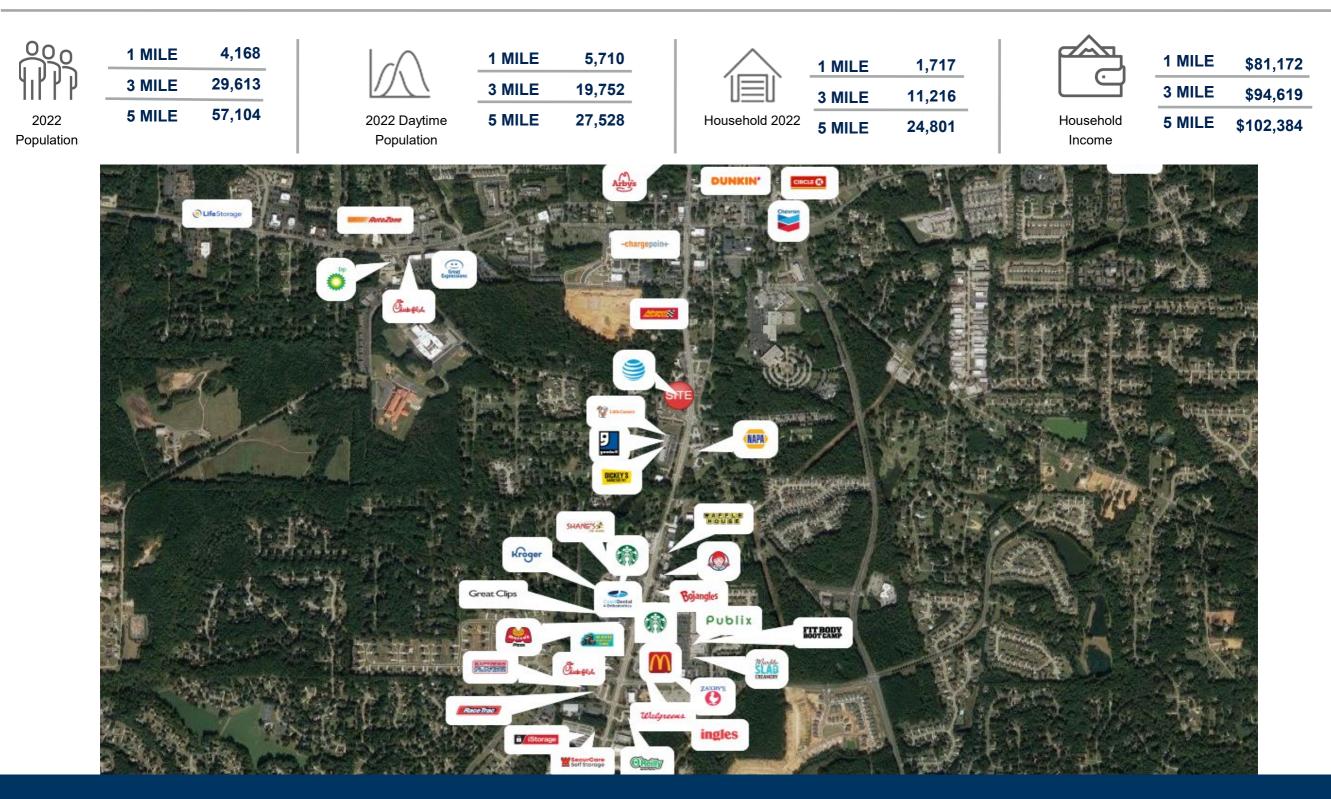

| 1,456          |
| 103 | Murry's in a Hurry     | 1,931          |
| 104 | Townsquare Playhouse   | 1,506          |
| 105 | SNAP                   | 1,913          |
| 107 | Townsquare Playhouse   | 3,031          |
| 200 | Regal Jewelry          | 1,026          |
| 201 | Retail Space Available | 1,012          |
| 202 | Jessica Tonic Massage  | 500            |
| 203 | Nail Fever             | 1,232          |
| 204 | Mopp Hair Salon        | 1,012          |
| 205 | Atlanta Vapor          | 874            |
| 206 | Zero Gravity Games     | 874            |
| 207 | Harlem Zen             | 1,012          |
| 208 | Retail Space Available | 1,026          |
|     | GLA                    | 19,847         |
|     | Availability           | 1,012-1,026 SF |







## AREA DEMOGRAPHICS





Trade Area Overview