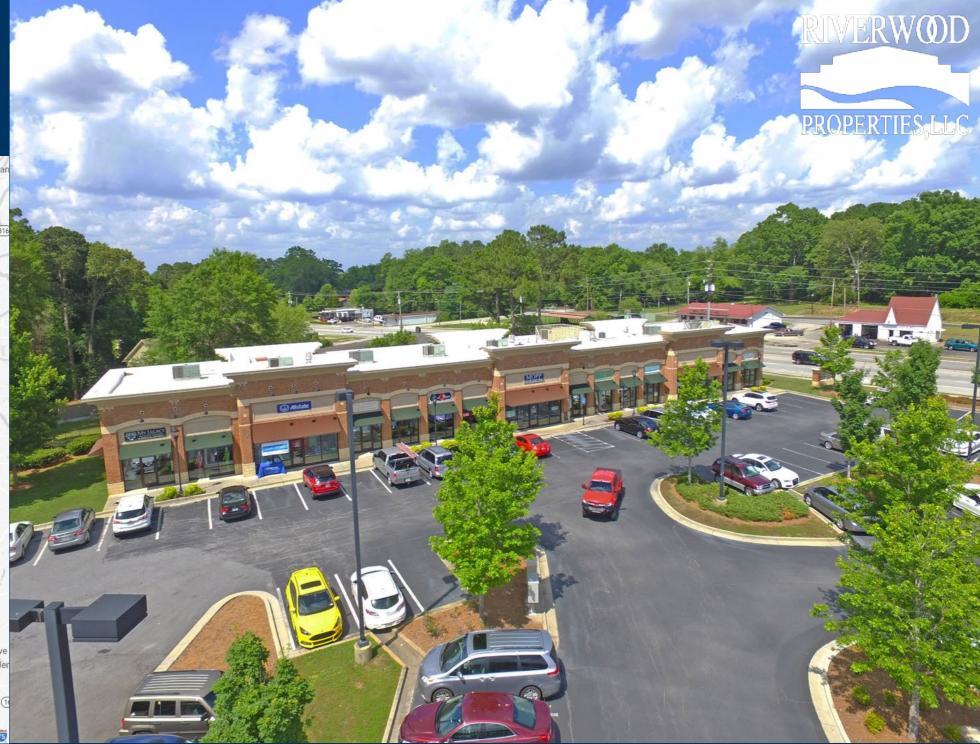

#### Property Highlights

- Teton Village is an upscale two building retail center located in the city of Fayetteville on the corner of Glynn Street (GA Hwy 85) and Grady Avenue.
- Excellent location for specialty retail, medical and office uses.
- Excellent visibility from both corridors which are main thoroughfares for commercial, residential, school and commuter traffic.
- Retail Space Available |1,012 SF- 1,026 SF