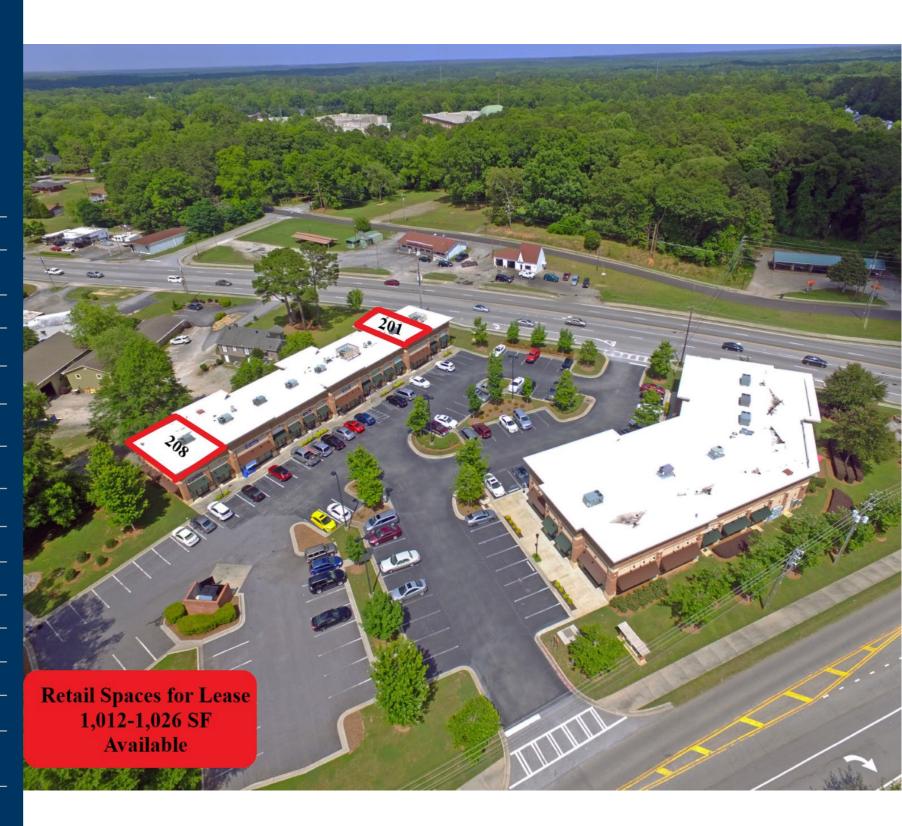

#### Property Highlights

- Teton Village is an upscale two building retail center located in the city of Fayetteville on the corner of Glynn Street (GA Hwy 85) and Grady Avenue.
- Excellent location for specialty retail, medical and office uses.
- Excellent visibility from both corridors which are main thoroughfares for commercial, residential, school and commuter traffic.
- Retail Space Available |1,012 SF- 1,026 SF

## Teton Village TENANTS

| 100 | AT&T                   | 1,575          |
|-----|------------------------|----------------|
| 101 | Banana Beach Tan       | 1,456          |
| 103 | Murry's in a Hurry     | 1,931          |
| 104 | Townsquare Playhouse   | 1,506          |
| 105 | SNAP                   | 1,913          |
| 107 | Townsquare Playhouse   | 3,031          |
| 200 | Regal Jewelry          | 1,026          |
| 201 | Retail Space Available | 1,012          |
| 202 | Jessica Tonic Massage  | 500            |
| 203 | Nail Fever             | 1,232          |
| 204 | Mopp Hair Salon        | 1,012          |
| 205 | Atlanta Vapor          | 874            |
| 206 | Zero Gravity Games     | 874            |
| 207 | Harlem Zen             | 1,012          |
| 208 | Retail Space Available | 1,026          |
|     | GLA                    | 19,847         |
|     | Availability           | 1,012-1,026 SF |