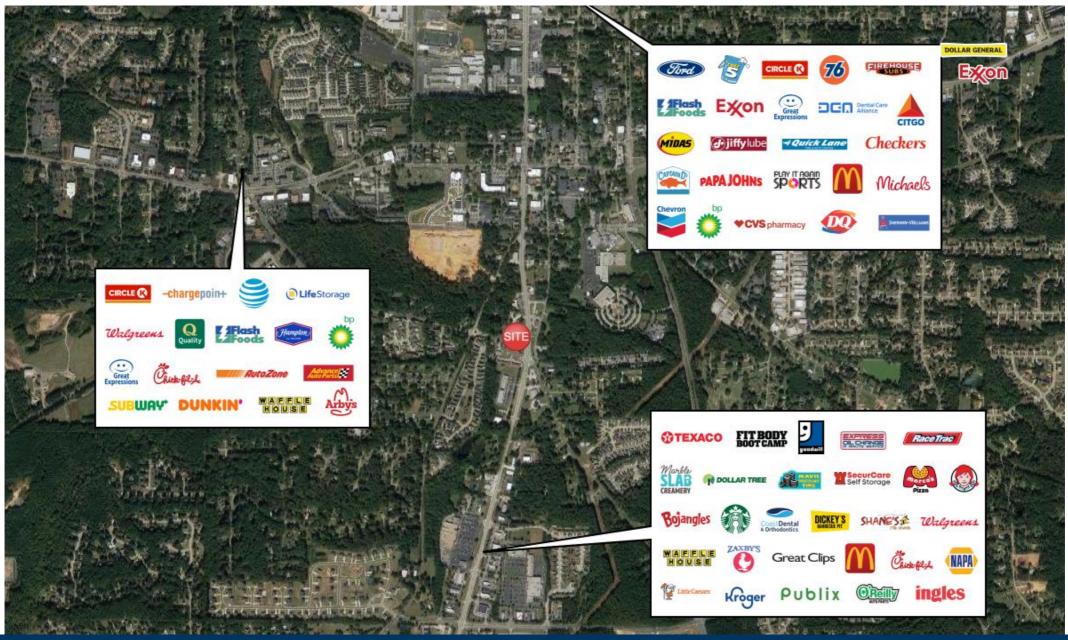

,026        |
| 201 | AJ Clippers            | 1,012        |
| 202 | Retail Space Available | 500          |
| 203 | Nail Fever             | 1,232        |
| 204 | Mopp Hair Salon        | 1,012        |
| 205 | Atlanta Vapor          | 874          |
| 206 | Zero Gravity Games     | 874          |
| 207 | Harlem Zen             | 1,012        |
| 208 | Retail Space Available | 1,026        |
|     | GLA:                   | 19,847       |
|     | Availability:          | 500-1,026 SF |



# **TETON VILLAGE**



Site Plan

### AREA DEMOGRAPHICS

2023 Population 1 MILE 4,109

3 MILE 29,121

5 MILE 57,718



2023 Daytime Population 1 MILE 5,457 3 MILE 16,506 5 MILE 24,685



1 MILE 1,671 3 MILE 10,801 5 MILE 20,493



Household Income

1 MILE \$113,809

3 MILE \$127,028

5 MILE \$134,723



## **TETON VILLAGE**

Trade Area Overview