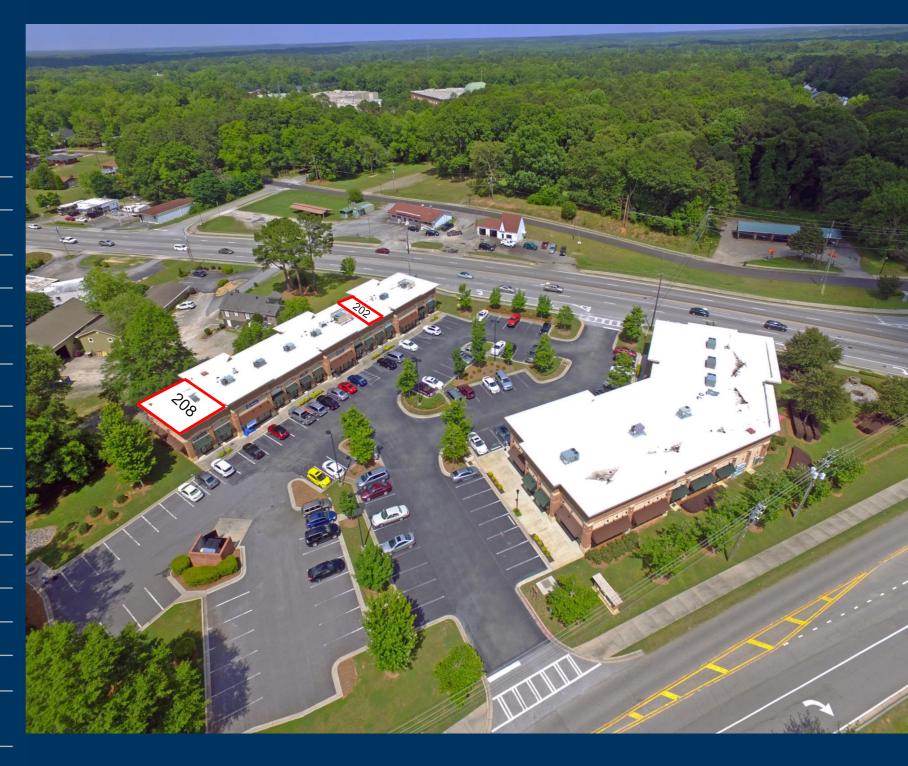

# Teton Village TENANTS

| 100 | AT&T                   | 1,575        |
|-----|------------------------|--------------|
| 101 | Banana Beach Tan       | 1,456        |
| 103 | Murry's in a Hurry     | 1,931        |
| 104 | Townsquare Playhouse   | 1,506        |
| 105 | SNAP                   | 1,913        |
| 107 | Townsquare Playhouse   | 3,031        |
| 200 | Regal Jewelry          | 1,026        |
| 201 | AJ Clippers            | 1,012        |
| 202 | Retail Space Available | 500          |
| 203 | Nail Fever             | 1,232        |
| 204 | Mopp Hair Salon        | 1,012        |
| 205 | Atlanta Vapor          | 874          |
| 206 | Zero Gravity Games     | 874          |
| 207 | Harlem Zen             | 1,012        |
| 208 | Retail Space Available | 1,026        |
|     | GLA:                   | 19,847       |
|     | Availability:          | 500-1,026 SF |

# **TETON VILLAGE**

Site Plan