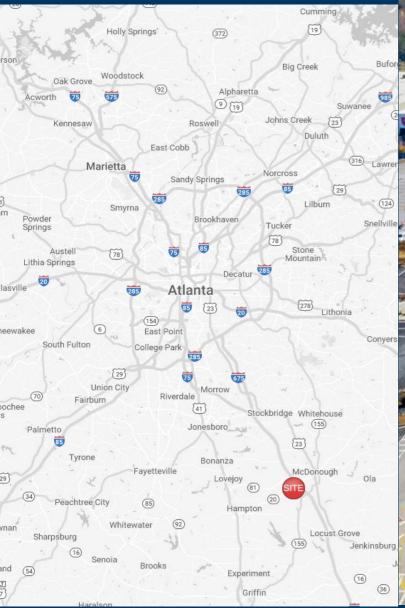

## **Shoppes of Avalon**

1563 Highway 20 W McDonough, Georgia 30253

#### **Property Highlights**

- Located across the street from the South Point Retail Development.
- Excellent visibility on GA Hwy 20 & is less than half a mile from I-75
- Traffic count 25,435 VPD
- Access to proposed traffic signal at Industrial Parkway.
- Zoned C3
- Retail Spaces Available | 1,200-3,150 SF