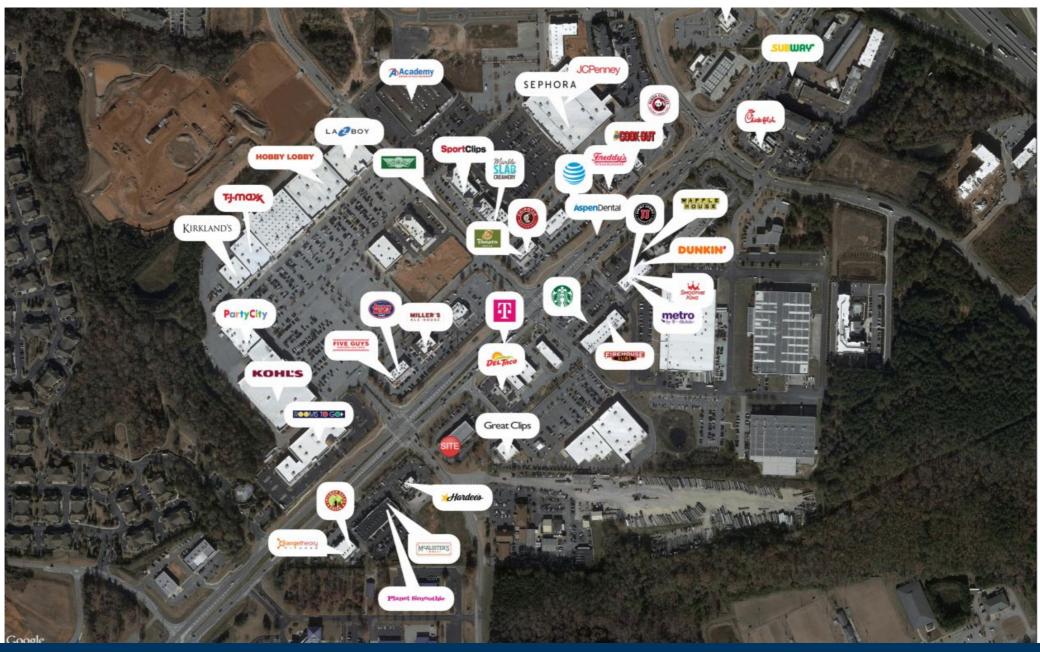

--------|--------------------------|--------------------|
| 1555          | Retail Space Available   | 1,575              |
| 1557          | Retail Space Available   | 1,575              |
| 1559          | Beauty Wax Center        | 1,575              |
| 1561          | Retail Space Available   | 1,200              |
| 1563          | North American<br>Dental | 3,700              |
|               | GLA                      | 12,225             |
|               | AVAILABLE                | 1,200-<br>3,150 SF |







## AREA DEMOGRAPHICS

Population

1 MILE 4,418 36,714 3 MILE 76,407 5 MILE



2022 Daytime Population

3,934 1 MILE 3 MILE 19,129 5 MILE 36,227



1 MILE 1,706 3 MILE 12,936 Household 2022 26,668 5 MILE



Household Income

1 MILE \$83,994 3 MILE \$69,456 5 MILE \$79,765



# **SHOPPES OF AVALON**

Trade Area Overview