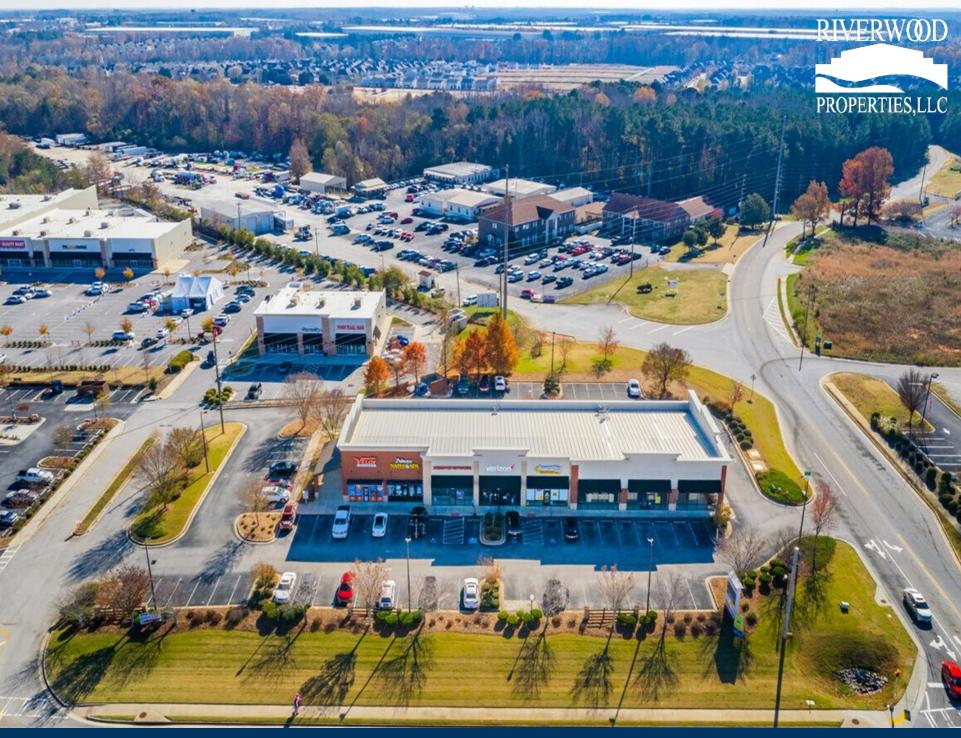

## **Shoppes of Avalon**

1563 Highway 20 W McDonough, Georgia 30253

#### **Property Highlights**

- Located across the street from the South Point Retail Development.
- Excellent visibility on GA Hwy 20 & is less than half a mile from I-75
- Traffic count 25,435 VPD
- Access to proposed traffic signal at Industrial Parkway.
- Zoned C3
- Retail Spaces Available | 1,200-3,150 SF

<u>Site Access:</u> Property is accessible via two side entrances along Industrial Parkway.