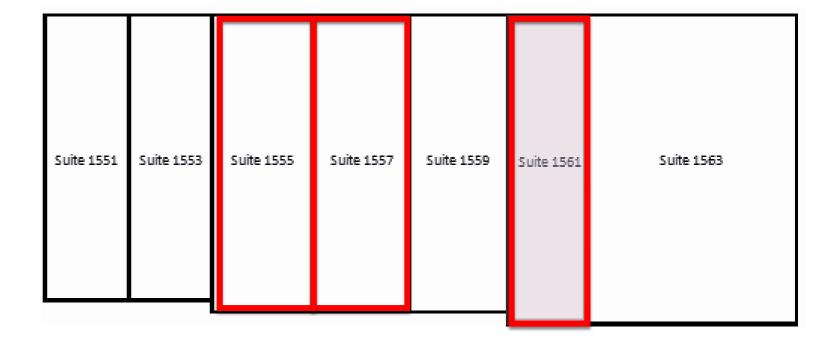

# Shoppes of Avalon TENANTS

| 1551-<br>1553 | Princess Nails & Spa     | 2,600              |
|---------------|--------------------------|--------------------|
| 1555          | Retail Space Available   | 1,575              |
| 1557          | Retail Space Available   | 1,575              |
| 1559          | Beauty Wax Center        | 1,575              |
| 1561          | Retail Space Available   | 1,200              |
| 1563          | North American<br>Dental | 3,700              |
|               | GLA                      | 12,225             |
|               | AVAILABLE                | 1,200-<br>3,150 SF |