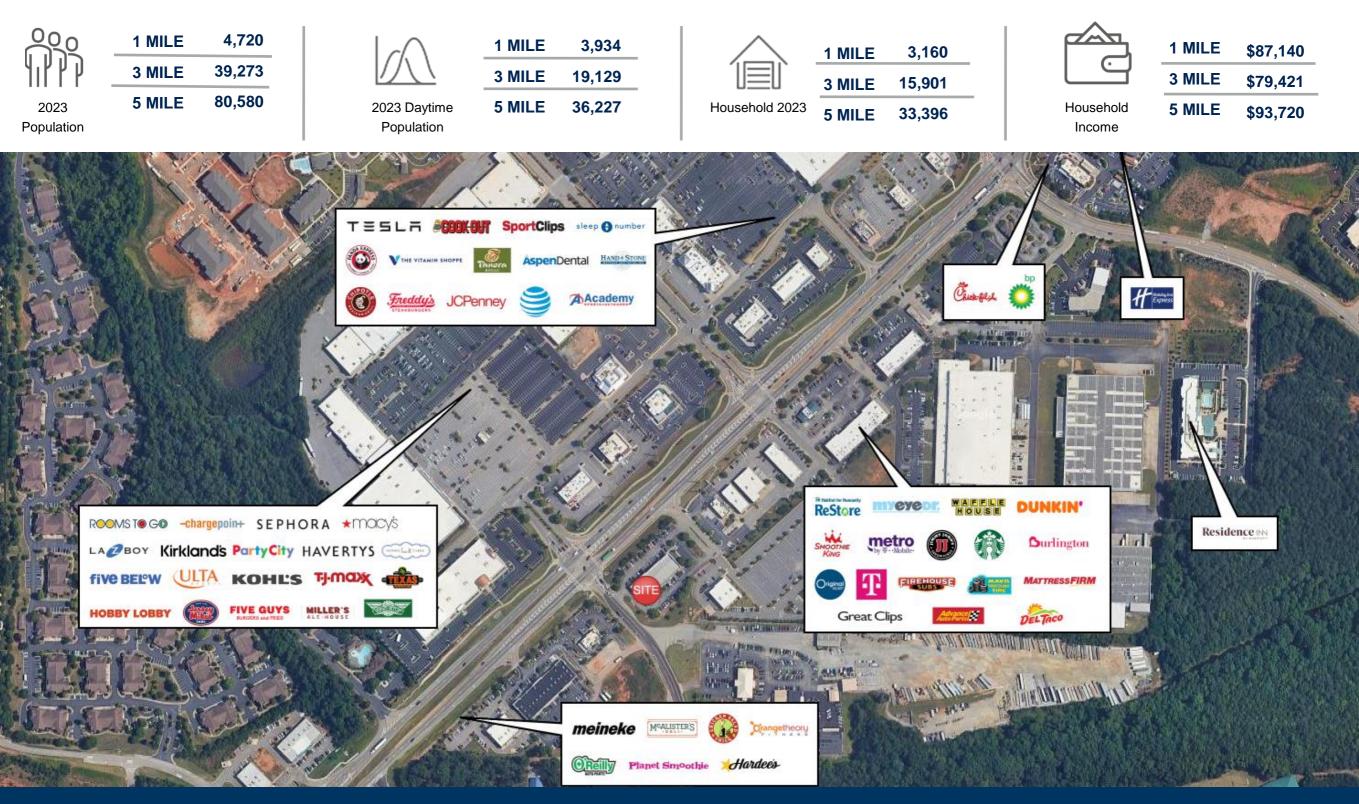

te 1561 | Suite 1563 |
| 1559      | Beauty Wax Center      | 1,575             | 30112 1351 | 30RE 1355  | 3006 1333  | 3002 1337  | 3002 1335  | 2016 1961  | 500E 1505  |
| 1561      | Retail Space Available | 1,200             |            |            |            |            |            |            |            |
| 1563      | North American Dental  | 3,700             |            |            |            |            |            |            |            |
|           | GLA                    | 12,225            |            |            |            |            |            |            |            |
|           | AVAILABLE              | 1,200-1,575<br>SF |            |            |            |            |            |            |            |





## AREA DEMOGRAPHICS



# SHOPPES OF AVALON

Trade Area Overview