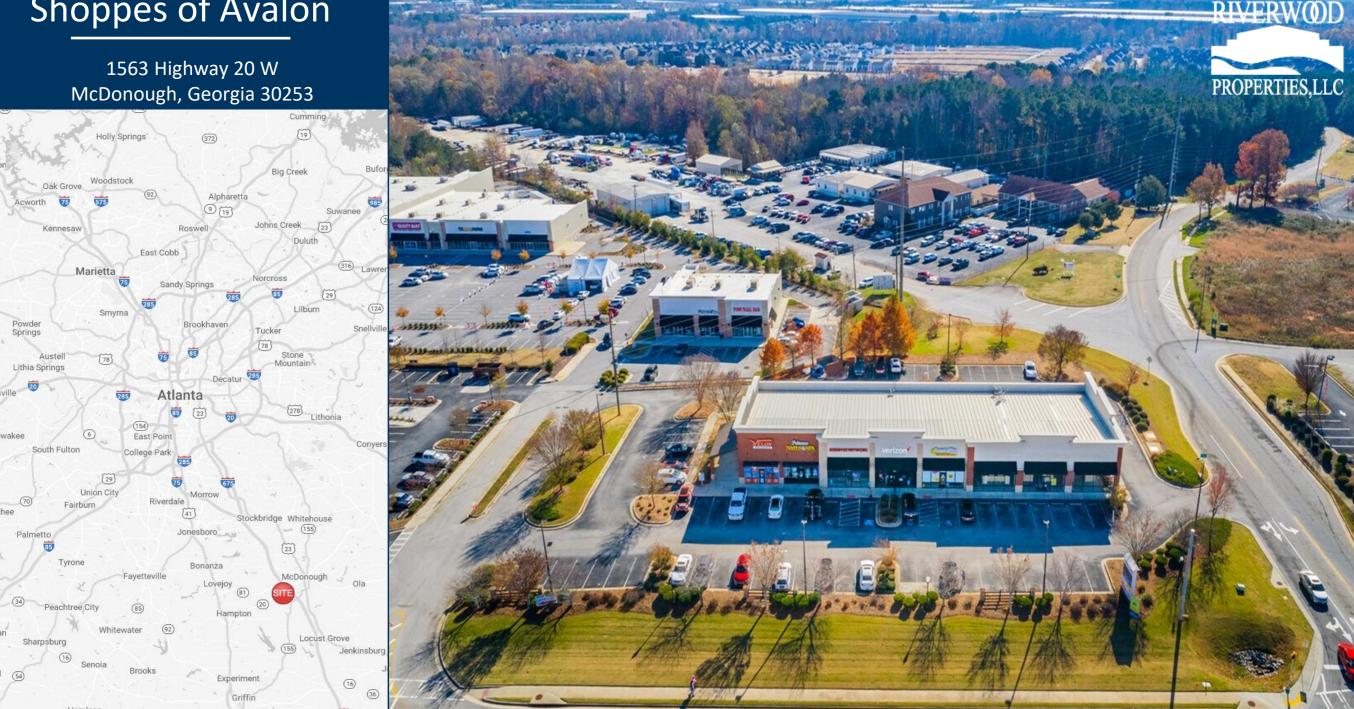

# Shoppes of Avalon

#### **Property Highlights**

- Located across the street from the South Point Retail Development. •
- Excellent visibility on GA Hwy 20 & is less than half a mile from I-75 •
- Traffic count 30,921 VPD •
- Access to proposed traffic signal at Industrial Parkway.
- Retail Spaces Available | 1,200-1,575 SF •
- Zoned C3 •

riverwoodproperties.com

**Site Access:** Property is accessible via two side entrances along Industrial Parkway.