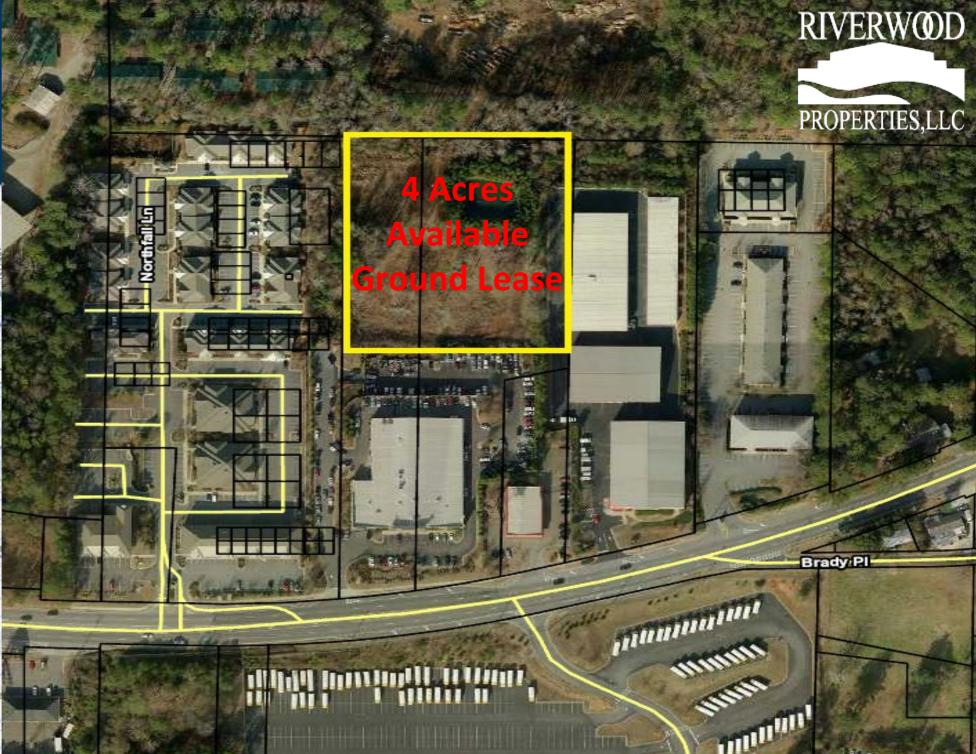

#### **Property Highlights**

- Alpharetta Land is 4 acres for sale conveniently located minutes from GA 400.
- This area is an excellent residential demographics.
- It is a growing area just minutes from major stores such as Best Buy, Target, North Point Mall, Ross, Barnes & Noble, Dick's and many more.
- This land is in the zoning of C2.
- Over 26,000 VPD
- Ground Lease Opportunity

**Site Access: South Main Street** 