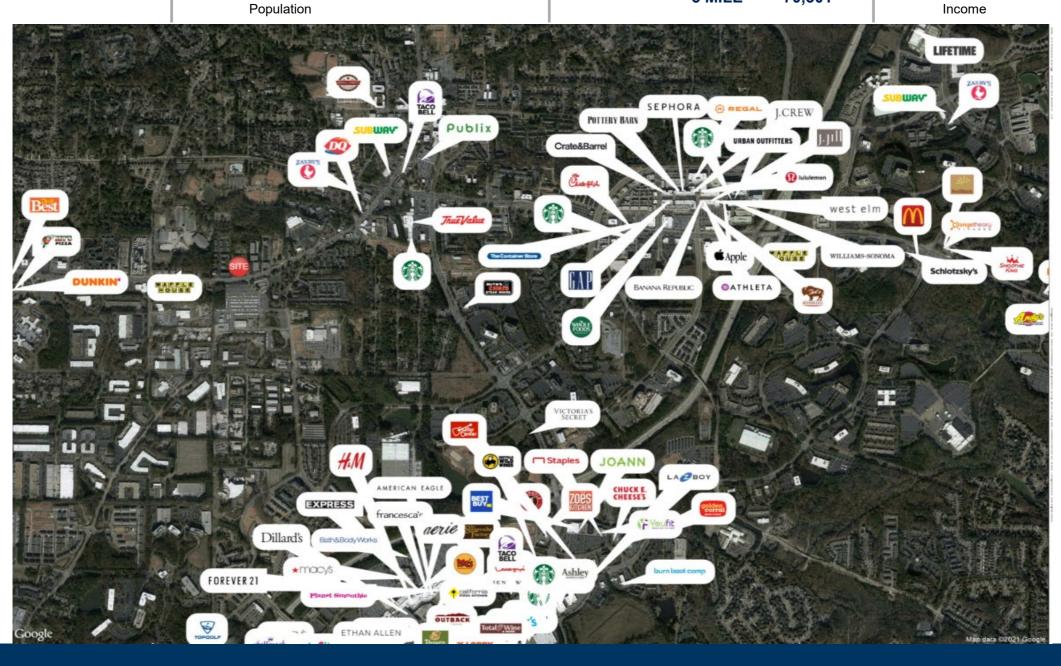

# ALPHARETTA LAND

Trade Area Overview

#### **Property Highlights**

- Alpharetta Land is 4 acres for sale conveniently located minutes from GA 400.
- This area is an excellent residential demographics.
- It is a growing area just minutes from major stores such as Best Buy, Target, North Point Mall, Ross, Barnes & Noble, Dick's and many more.
- This land is in the zoning of C2.
- Over 26,000 VPD
- Ground Lease Opportunity