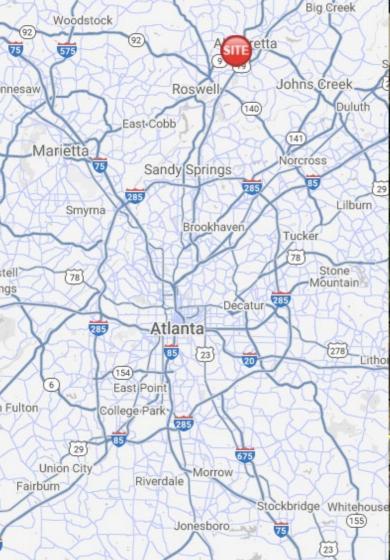

## Alpharetta Land

431 South Main Street, Alpharetta, GA 30009

#### **Property Highlights**

- Alpharetta Land is 4 acres for sale conveniently located minutes from GA 400.
- This area is an excellent residential demographics.
- It is a growing area just minutes from major stores such as Best Buy, Target, North Point Mall, Ross, Barnes & Noble, Dick's and many more.
- This land is in the zoning of C2.
- Over 26,000 VPD
- Ground Lease Opportunity