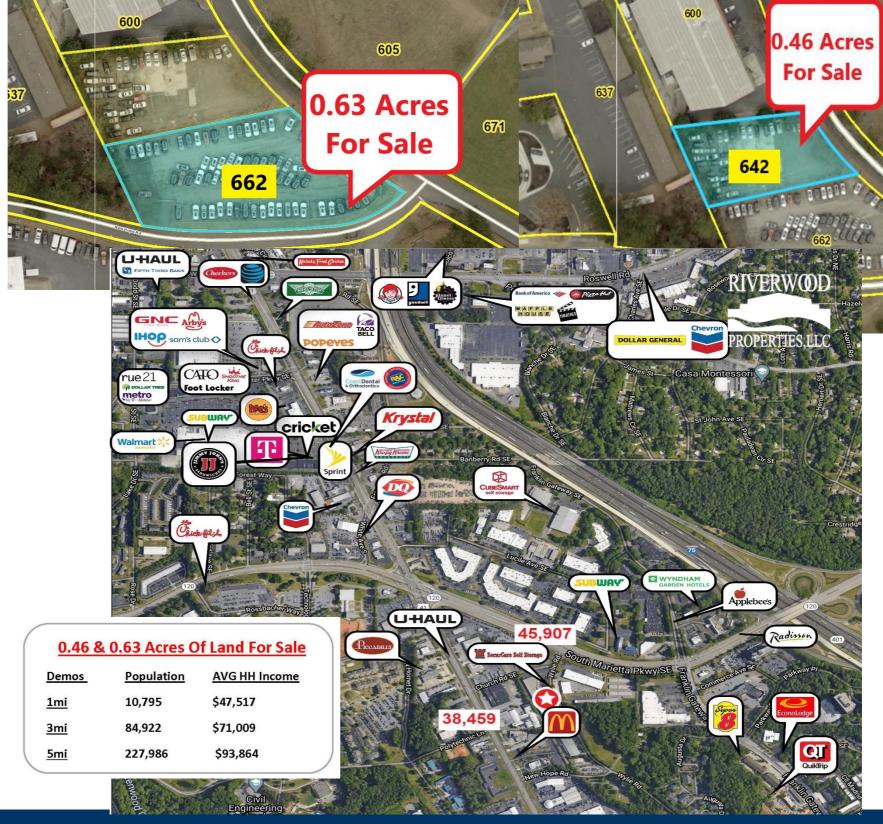

## Land For Sale

662 Wylie Road Marietta, Georgia 30067

**642:** 0.46 Acres For Sale

**662:** 0.63 Acres For Sale

## **Leasing Contacts**

Anita Ford: (678) 501-5348

Marrissa Chanin: (678) 501-5341

Email: info@riverwoodproperties.com

This site is 0.46 & 0.63 acres for sale conveniently located minutes from interstate 75. This area is an excellent residential demographics. It is a growing area just minutes from major stores such Walmart, CATO, Footlocker Sam's Club, GNC, & many more. This land is in the zoning of C3.

Intersection: Wylie Road and New Hope

**Daily Traffic Counts:** Over 38,000 Vehicles Per Day

**Site Access:** The property is accessible via Wylie Road