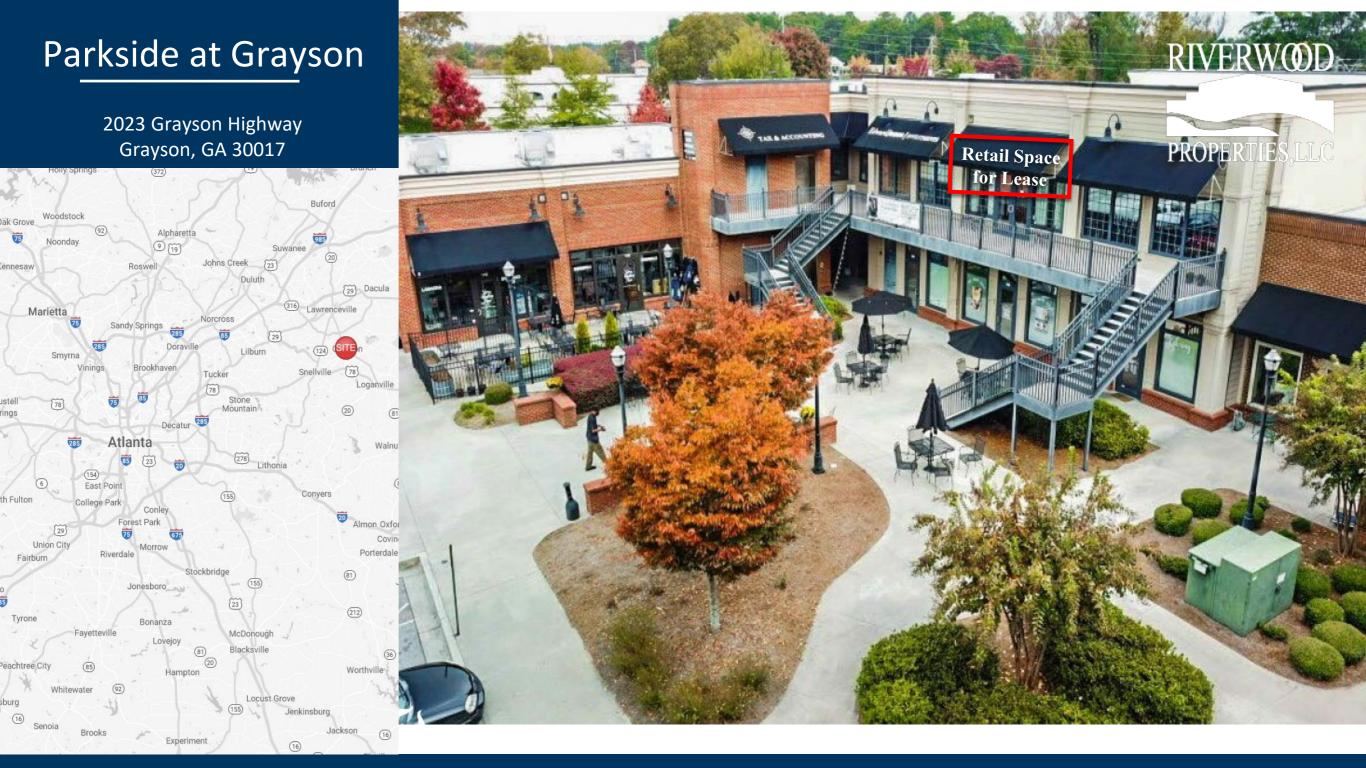

### **Property Highlights**

- Parkside At Grayson is a 22,250 SF strip center located off Grayson Highway.
- This center boast a great Tenant mix including local and national Tenants.
- Offers great visibility
- Sees an average daily traffic count of 29,000+ VPD.
- The City of Grayson is a high-income area and is growing quickly.
- Retail Space Available | 925-2,400 SF

<u>Site Access</u>: 4 entrances located off Grayson Highway and Rosebud Road. Additional access from the adjacent Bank of Ozarks.