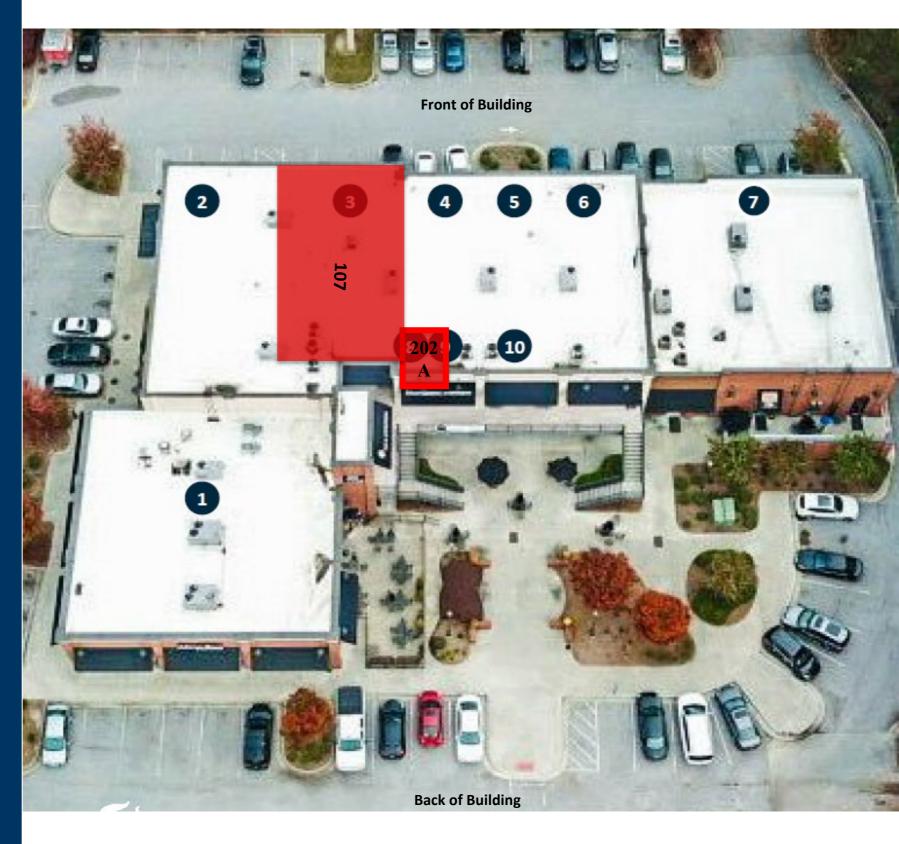

### Parkside at Grayson TENANTS

| 100-103        | Salon 124                 | 3,600            |
|----------------|---------------------------|------------------|
| 104            | Sweet Brown Suga          | 1,200            |
| 105-106        | Vy Nail Salon             | 2,370            |
| 107            | Retail Space              | 2,400            |
| 109            | Grayson Jewelers          | 1,200            |
| 110            | Johnny's Pizza            | 3,600            |
| 201            | Dermal Knowledge          | 3,023            |
| 202A           | GA ALFA                   | 925              |
| 202B           | Edward Jones              | 1,062            |
| 203            | Heritage Family Dentistry | 2,838            |
| GLA: 22,250 SF |                           |                  |
|                | Availability              | 925-<br>2,400 SF |

# PARKSIDE AT GRAYSON

Site Plan