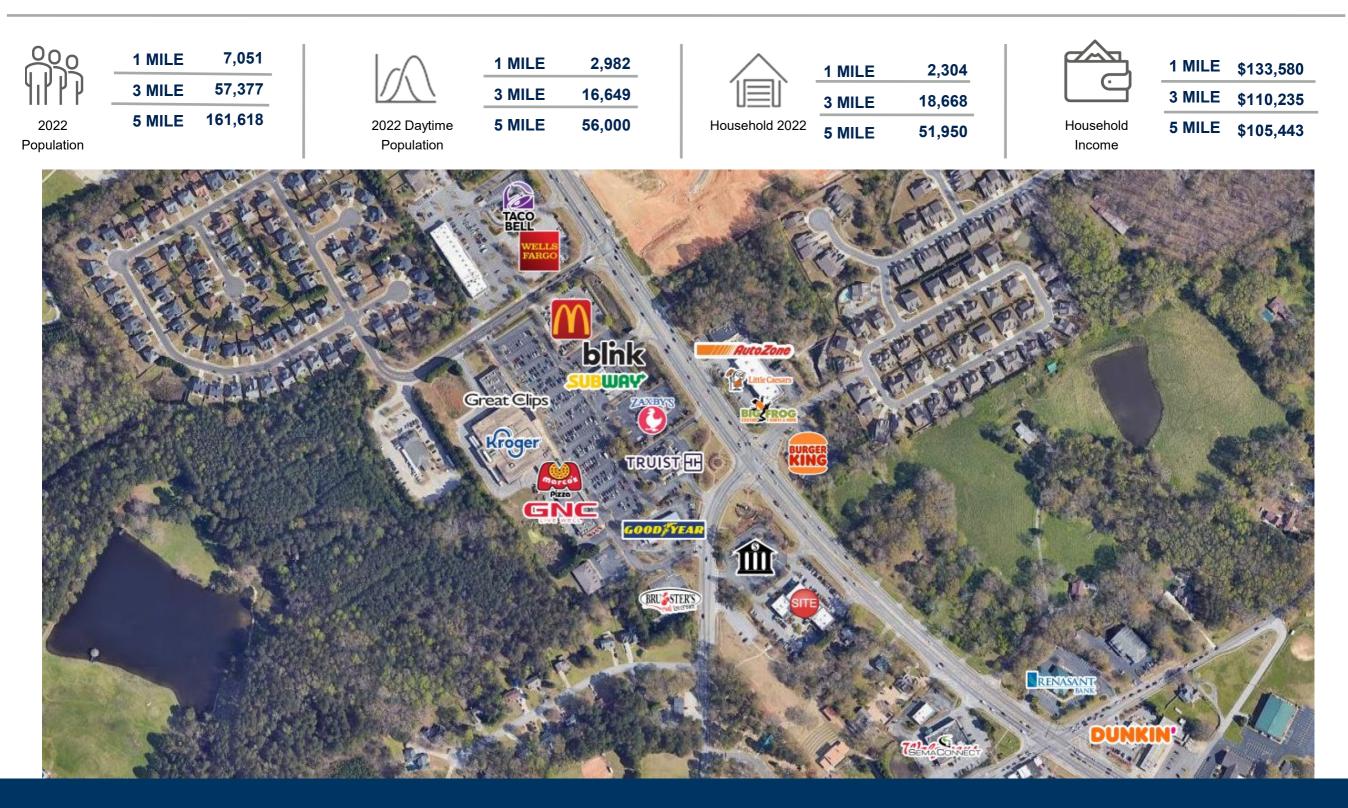

-----------|
| 104            | Sweet Brown Suga          | 1,200            |
| 105-106        | Vy Nail Salon             | 2,370            |
| 107            | Retail Space              | 2,400            |
| 109            | Grayson Jewelers          | 1,200            |
| 110            | Johnny's Pizza            | 3,600            |
| 201            | Dermal Knowledge          | 3,023            |
| 202A           | GA ALFA                   | 925              |
| 202B           | Edward Jones              | 1,062            |
| 203            | Heritage Family Dentistry | 2,838            |
| GLA: 22,250 SF |                           |                  |
|                | Availability              | 925-<br>2,400 SF |



# PARKSIDE AT GRAYSON



Site Plan

## AREA DEMOGRAPHICS



## PARKSIDE AT GRAYSON

Trade Area Overview