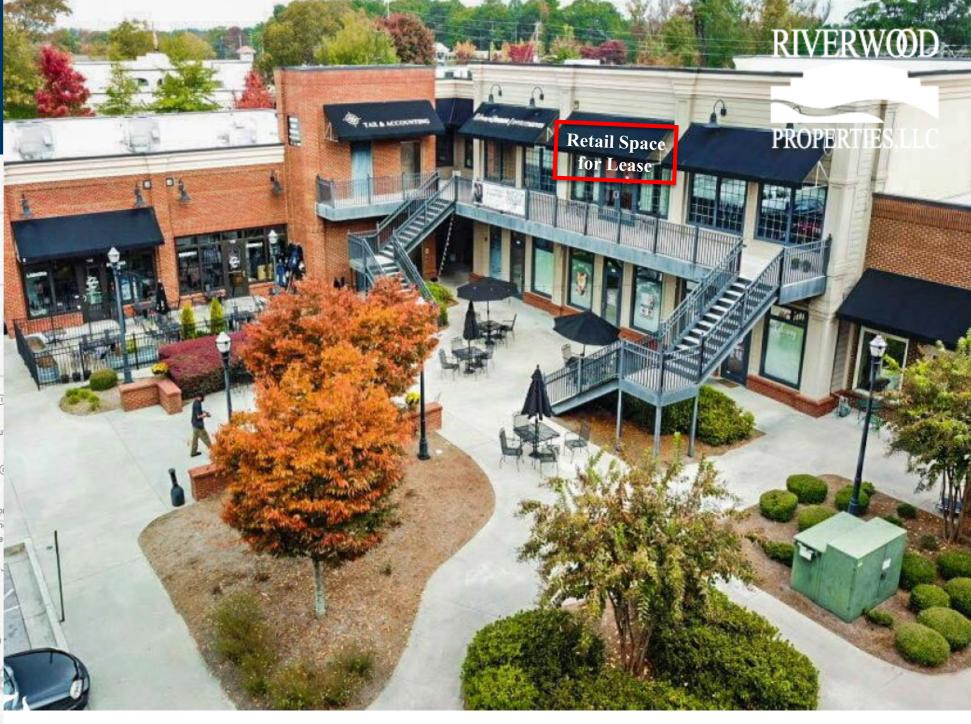

### **Property Highlights**

- Parkside At Grayson is a 22,250 SF strip center located off Grayson Highway.
- This center boast a great Tenant mix including local and national Tenants.
- Offers great visibility
- Sees an average daily traffic count of 29,000+ VPD.
- The City of Grayson is a high-income area and is growing quickly.
- Retail Space Available | 925-2,400 SF