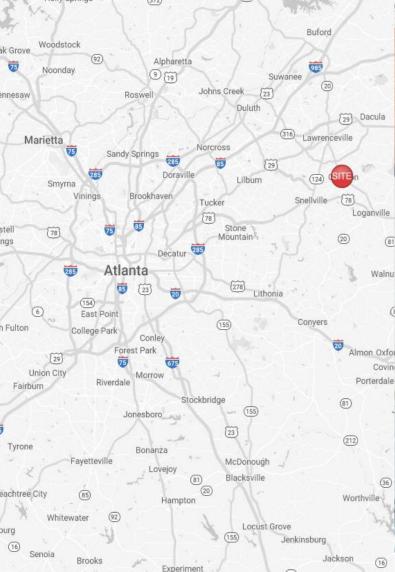

## Parkside at Grayson

2023 Grayson Highway Grayson, GA 30017





### **Leasing Contacts**

Marrissa Chanin 678-501-5341 Marrissa@riverwoodproperties.com

Allie Hodge 678-501-5342 ahodge@riverwoodproperties.com

### **Property Highlights**

- Parkside At Grayson is a 22,250 SF strip center located off Grayson Highway.
- This center boast a great Tenant mix including local and national Tenants.
- Offers great visibility
- Sees an average daily traffic count of 29,000+ VPD.
- The City of Grayson is a high-income area and is growing quickly.
- Retail Space Available | 925-2,400 SF

<u>Site Access</u>: 4 entrances located off Grayson Highway and Rosebud Road. Additional access from the adjacent Bank of Ozarks.

# Parkside at Grayson TENANTS

| 100-103 | Salon 124                 | 3,600            |
|---------|---------------------------|----------------