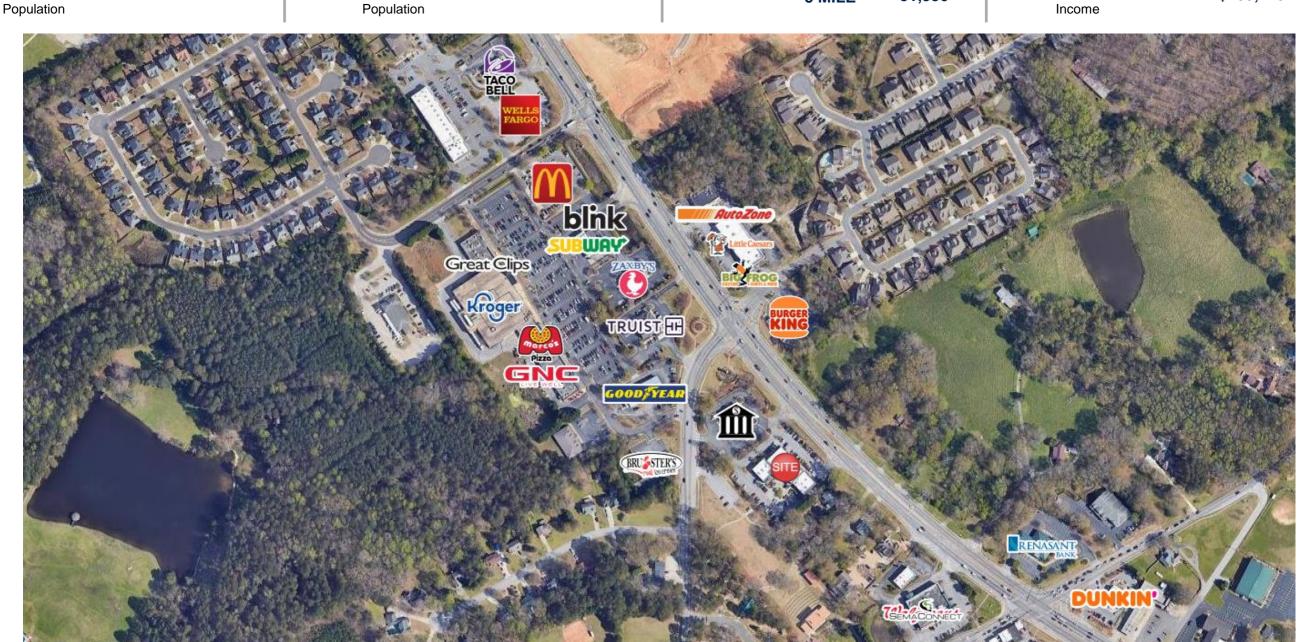

<u>Site Access</u>: 4 entrances located off Grayson Highway and Rosebud Road. Additional access from the adjacent Bank of Ozarks.

## PARKSIDE AT GRAYSON

Trade Area Overview