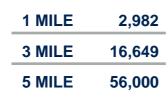

### AREA DEMOGRAPHICS

7,051 1 MILE 57,377 3 MILE 5 MILE 161,618

2022 Daytime Population

1 MILE 2,304 3 MILE 18,668 Household 2022 5 MILE 51,950

Household Income

1 MILE \$133,580 3 MILE \$110,235 5 MILE \$105,443