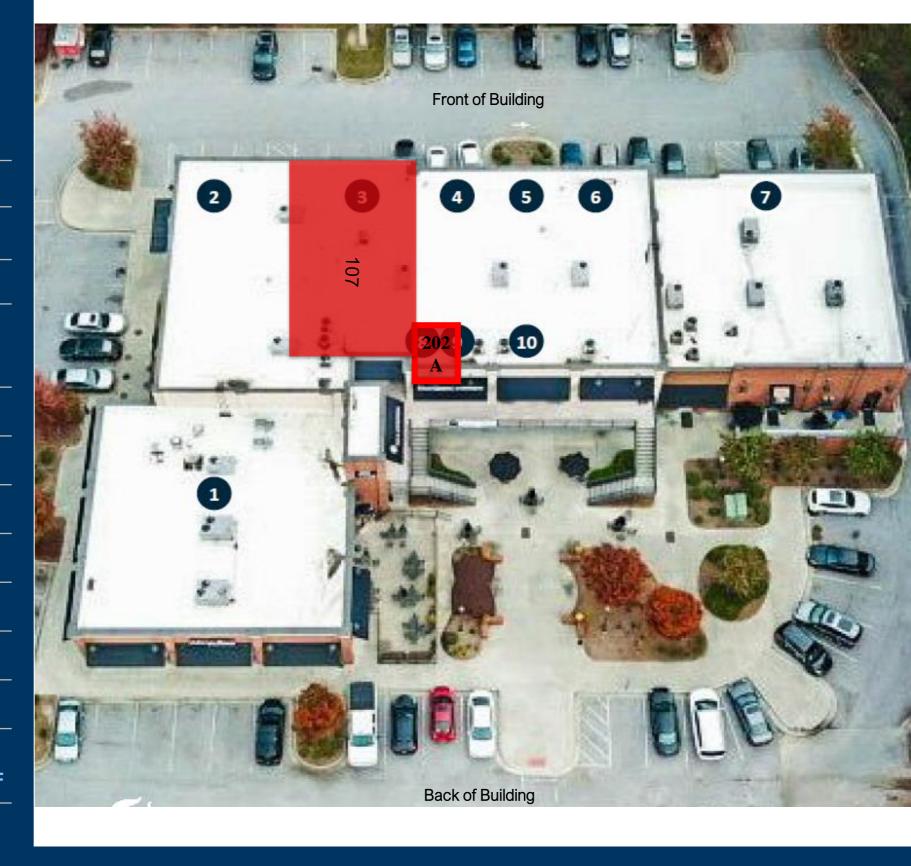

# Parkside at Grayson TENANTS

| 100-103 | Salon 124                 | 3,600            |
|---------|---------------------------|------------------|
| 104     | Sweet Brown Suga          | 1,200            |
| 105-106 | Vy Nail Salon             | 2,370            |
| 107     | Retail Space              | 2,400            |
| 109     | Grayson Jewelers          | 1,200            |
| 110     | Johnny's Pizza            | 3,600            |
| 201     | Dermal Knowledge          | 3,023            |
| 202A    | Retail Space              | 925              |
| 202B    | Edward Jones              | 1,062            |
| 203     | Heritage Family Dentistry | 2,838            |
|         | GLA: 22,250 SF            |                  |
|         | Availability              | 925-<br>2,400 SF |
|         |                           |                  |

# PARKSIDE AT GRAYSON

Site Plan