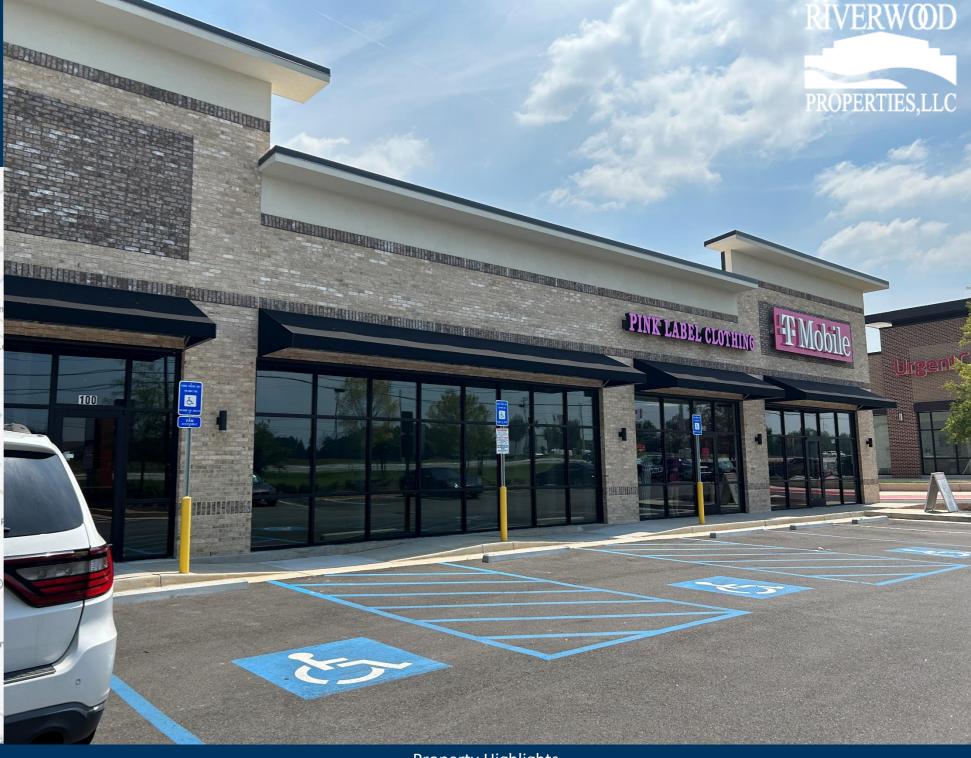

#### **Property Highlights**

# Fairburn Commons TENANTS

| 100 | Restaurant Space<br>Available | 4,340    |
|-----|-------------------------------|----------|
| 200 | Pink Label Clothing           | 1,330    |
| 300 | T-Mobile                      | 1,680    |
|     | GLA: 7,350 SF                 |          |
|     | Availability:                 | 4,340 SF |

## **Fairburn Station TENANTS**

| 100 | Peach Cobbler       | 4,340       |
|-----|---------------------|-------------|
| 200 | Pink Label Clothing | 1,330       |
| 300 | T-Mobile            | 1,680       |
|     | GLA                 | 7,350       |
|     | Available           | 100% Leased |