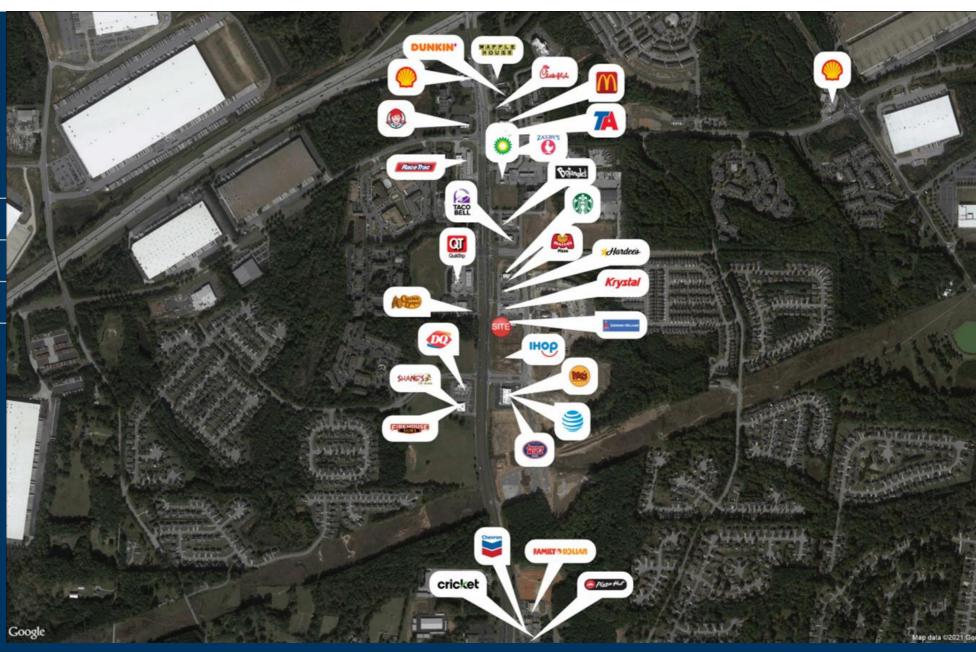

#### **Leasing Contacts**

Marrissa Chanin 678-501-5341 Marrissa@riverwoodproperties.com

Anita Ford 678-501-5348 Anita@riverwoodproperties.com

- The property is located on Georgia Highway 74 less than ½ mile south of Interstate 85.
- Offers excellent visibility, frontage, lighted access with traffic counts over 35,000 VPD.
- Directly in front of "Coventry" a mixed-use village project that includes multifamily, single family, recreational uses and is two parcels from the City of Fairburn Park and Ride.
- Near Piedmont Urgent Care and IHOP ,AT&T, Jersey Mike's, Moe's, Starbucks, Verizon, Dunkin Donuts, Bojangles, Taco Bell and Chick-fil A.
- Restaurant Space Available | 4,340 SF