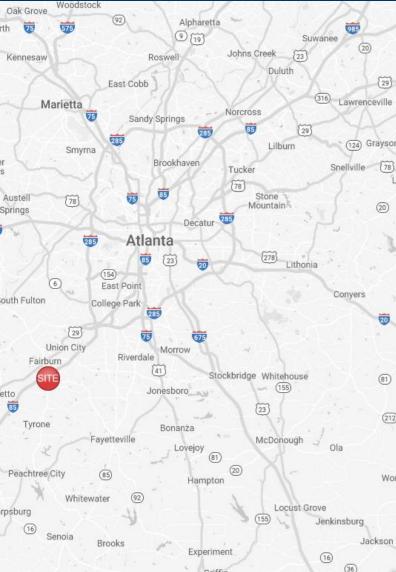

### Fairburn Station

8026 Senoia Road, Fairburn, Georgia 30213





#### **Property Highlights**

#### **Leasing Contacts**

Marrissa Chanin 678-501-5341 Marrissa@riverwoodproperties.com

Anita Ford 678-501-5348 Anita@riverwoodproperties.com

- The property is located on Georgia Highway 74 less than ½ mile south of Interstate 85.
- Offers excellent visibility, frontage, lighted access with traffic counts over 35,000 VPD.
- Directly in front of "Coventry" a mixed-use village project that includes multifamily, single family, recreational uses and is two parcels from the City of Fairburn Park and Ride.
- Near Piedmont Urgent Care and IHOP ,AT&T, Jersey Mike's, Moe's, Starbucks, Verizon, Dunkin Donuts, Bojangles, Taco Bell and Chick-fil A.
- Restaurant Space Available | 4,340 SF

riverwoodproperties.com

Site Access: Property is accessible via Senoia Road.