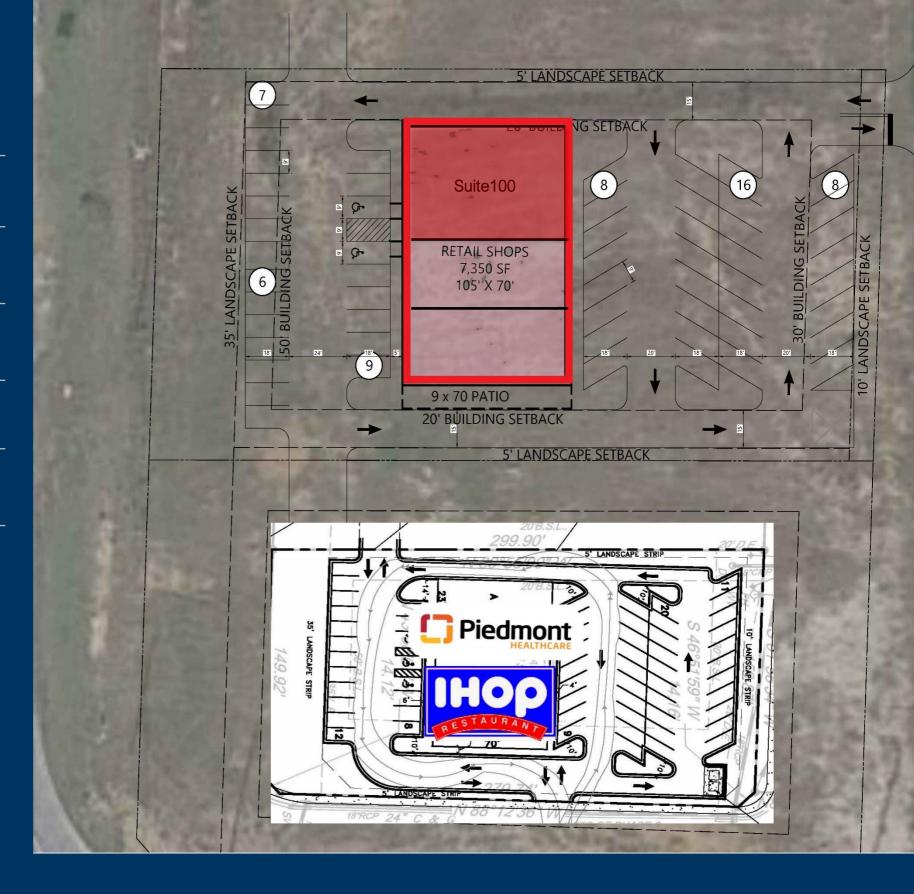

## FAIRBURN COMMONS

Site Plan

# Fairburn Commons TENANTS

| 100 | Restaurant Space<br>Available | 4,340    |
|-----|-------------------------------|----------|
| 200 | Pink Label Clothing           | 1,330    |
| 300 | T-Mobile                      | 1,680    |
|     | GLA: 7,350 SF                 |          |
|     | Availability:                 | 4,340 SF |

## **Fairburn Station TENANTS**

| 100 | Peach Cobbler       | 4,340       |
|-----|---------------------|-------------|
| 200 | Pink Label Clothing | 1,330       |
| 300 | T-Mobile            | 1,680       |
|     | GLA                 | 7,350       |
|     | Available           | 100% Leased |