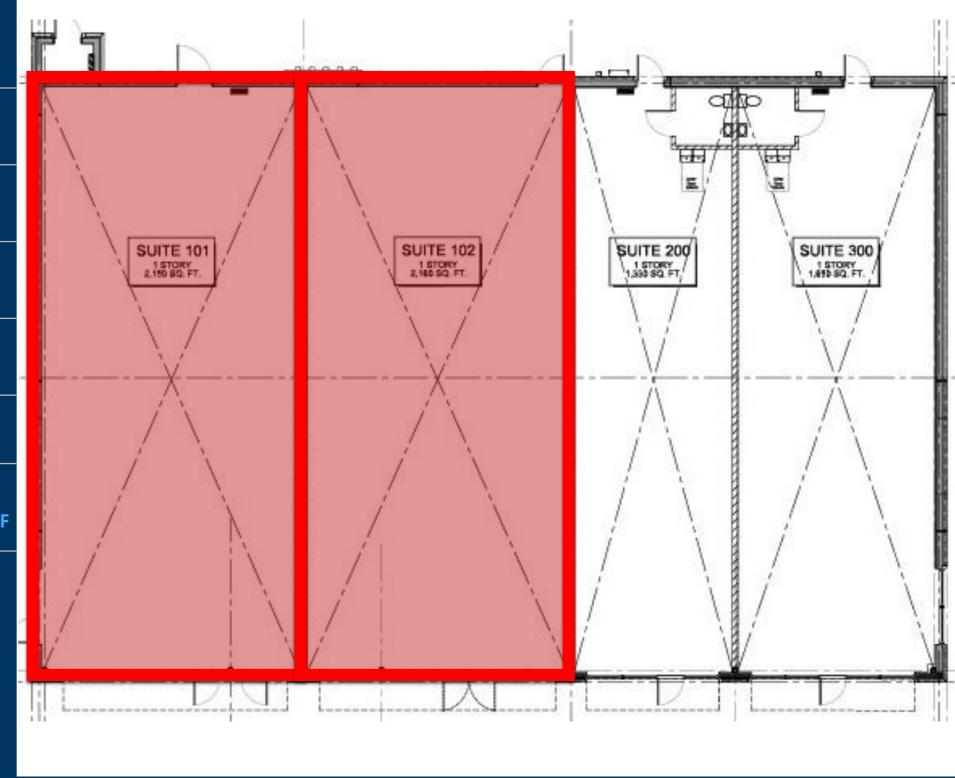

# Fairburn Station TENANTS

| 101 | Restaurant Space Available | 2,180              |
|-----|----------------------------|--------------------|
| 102 | Restaurant Space Available | 2,160              |
| 200 | The Peach Cobbler Factory  | 1,330              |
| 300 | T-Mobile                   | 1,680              |
|     | GLA: 7,350 SF              |                    |
|     | Availability:              | 2,160-<br>2,180 SI |
|     | <del></del>                |                    |

# **FAIRBURN STATION**

Site Plan