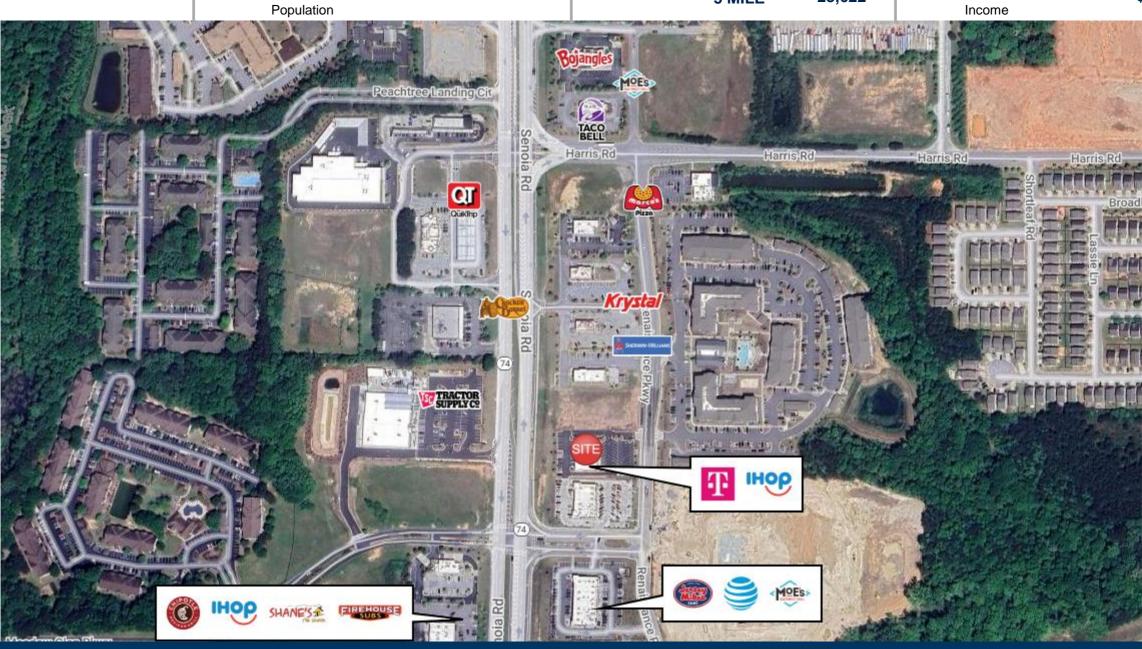

#### **Property Highlights**

- The property is located on Georgia Highway 74 less than ½ mile south of Interstate 85.
- Offers excellent visibility, frontage, lighted access with traffic counts over 35,000 VPD.
- Directly in front of "Coventry" a mixed-use village project that includes multifamily, single family, recreational uses and is two parcels from the City of Fairburn Park and Ride.
- Near Piedmont Urgent Care, IHOP, AT&T, Jersey Mike's, Moe's, Starbucks, Verizon, Dunkin Donuts, Bojangles, Taco Bell and Chick-fil-A.
- Retail/Restaurant Space Available | 2,160-2,180 SF

## **FAIRBURN STATION**

Trade Area Overview