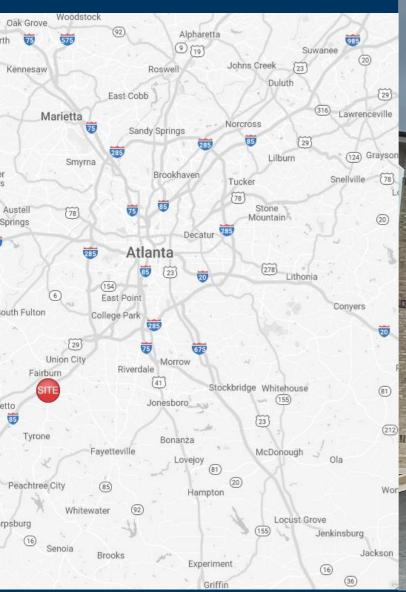

## Fairburn Station

8026 Senoia Road Fairburn, Georgia 30213

#### **Property Highlights**

- The property is located on Georgia Highway 74 less than ½ mile south of Interstate 85.
- Offers excellent visibility, frontage, lighted access with traffic counts over 35,000 VPD.
- Directly in front of "Coventry" a mixed-use village project that includes multifamily, single family, recreational uses and is two parcels from the City of Fairburn Park and Ride.
- Near Piedmont Urgent Care, IHOP, AT&T, Jersey Mike's, Moe's, Starbucks, Verizon, Dunkin Donuts, Bojangles, Taco Bell and Chick-fil-A.
- Retail/Restaurant Space Available | 2,160-2,180 SF

Site Access: Property is accessible via Senoia Road.