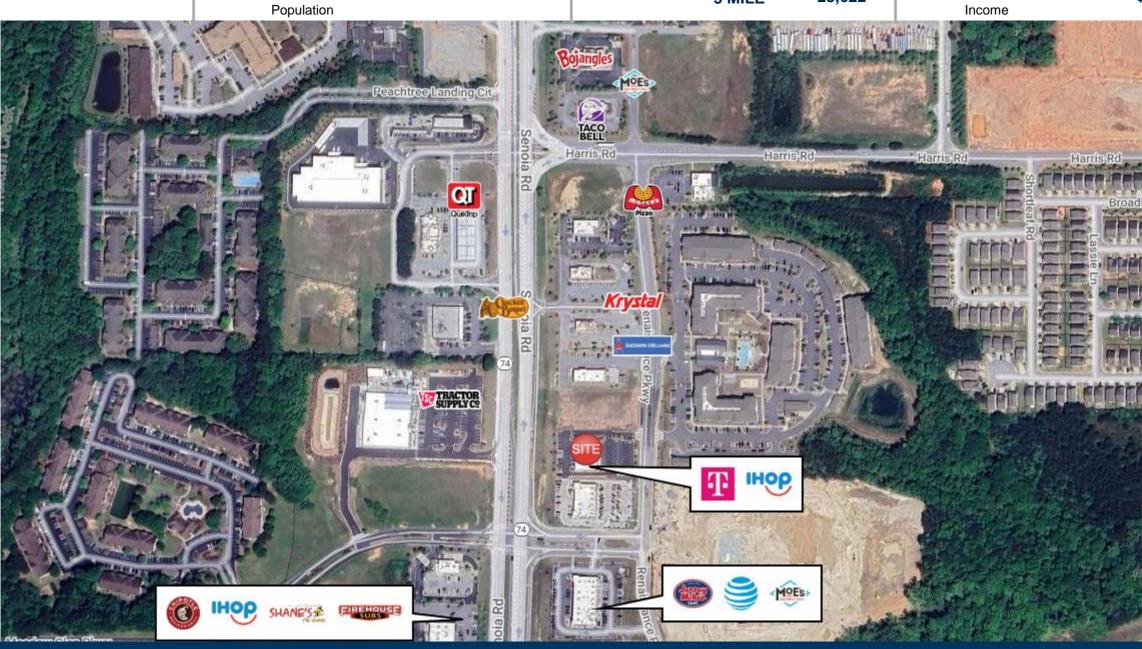

ible via Senoia Road.

# Fairburn Station TENANTS

| 101 | Restaurant Space Available | 1,480             |
|-----|----------------------------|-------------------|
| 102 | Retail Space Available     | 2,800             |
| 200 | The Peach Cobbler Factory  | 1,330             |
| 300 | T-Mobile                   | 1,680             |
|     | GLA:                       | 7,350             |
|     | Availability:              | 1,480-<br>4,280 S |
|     |                            |                   |



# **FAIRBURN STATION**

Site Plan



## AREA DEMOGRAPHICS

1,555

Population

8,197 1 MILE 28,343 3 MILE 75,210 5 MILE

3 MILE 10,171 5 MILE 24,736 2023 Daytime

1 MILE

1 MILE 3,538 3 MILE 10,838 Household 2023 5 MILE 28,622



3 MILE \$73,446 5 MILE Household \$82,895

\$77,715

1 MILE



## **FAIRBURN STATION**

Trade Area Overview