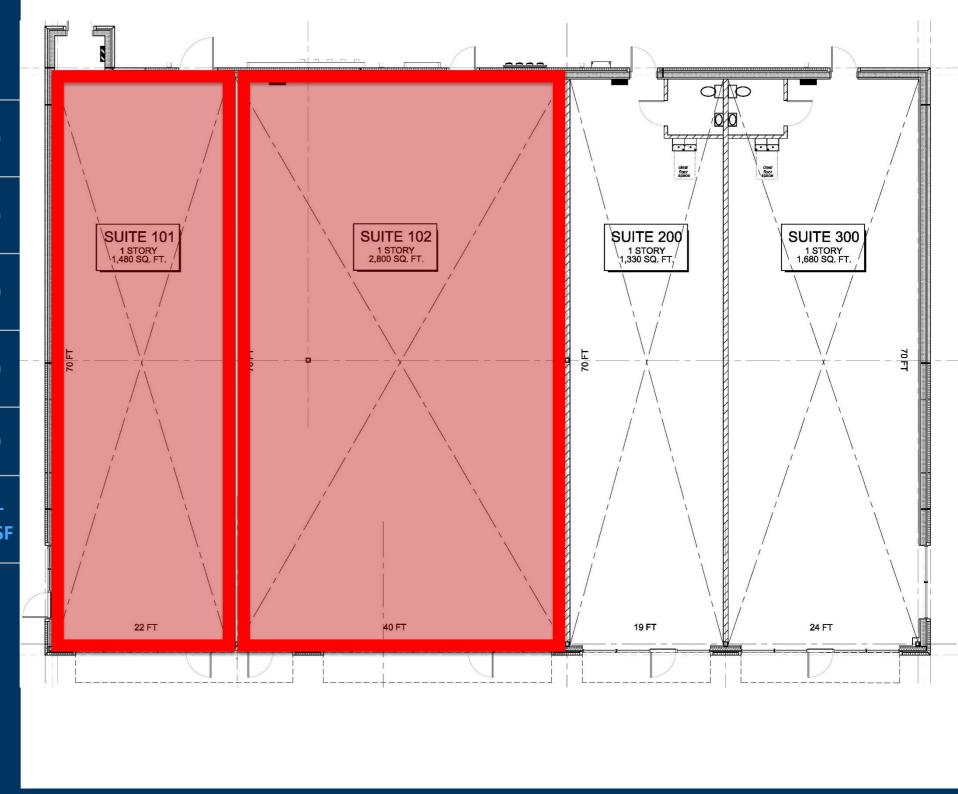

# Fairburn Station TENANTS

| 101 | Restaurant Space Available | 1,480             |
|-----|----------------------------|-------------------|
| 102 | Retail Space Available     | 2,800             |
| 200 | The Peach Cobbler Factory  | 1,330             |
| 300 | T-Mobile                   | 1,680             |
|     | GLA:                       | 7,350             |
|     | Availability:              | 1,480-<br>4,280 S |
|     |                            |                   |

# **FAIRBURN STATION**

Site Plan