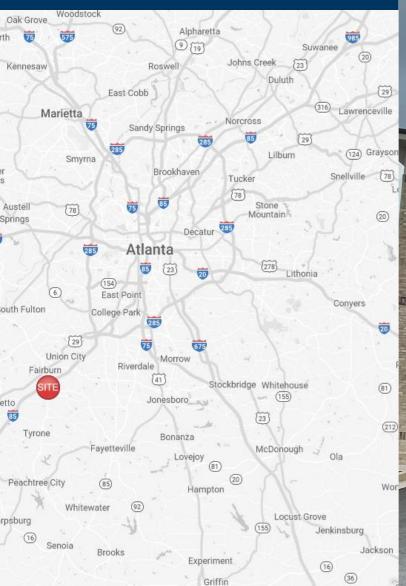

## **Fairburn Station**

8026 Senoia Road Fairburn, Georgia 30213

### **Leasing Contacts**

Marrissa Chanin 678-501-5341 marrissa@riverwoodproperties.com

Anita Ford 678-501-5348 anita@riverwoodproperties.com

- The property is located on Georgia Highway 74 less than ½ mile south of Interstate 85.
- Offers excellent visibility, frontage, lighted access with traffic counts over 35,000 VPD.
- Directly in front of "Coventry" a mixed-use village project that includes multifamily, single family, recreational uses and is two parcels from the City of Fairburn Park and Ride.
- Near Piedmont Urgent Care, IHOP, AT&T, Jersey Mike's, Moe's, Starbucks, Verizon, Dunkin Donuts, Bojangles, Taco Bell and Chick-fil-A.
- Retail/Restaurant Space Available | 1,480-4,280 SF
- Zoned C2