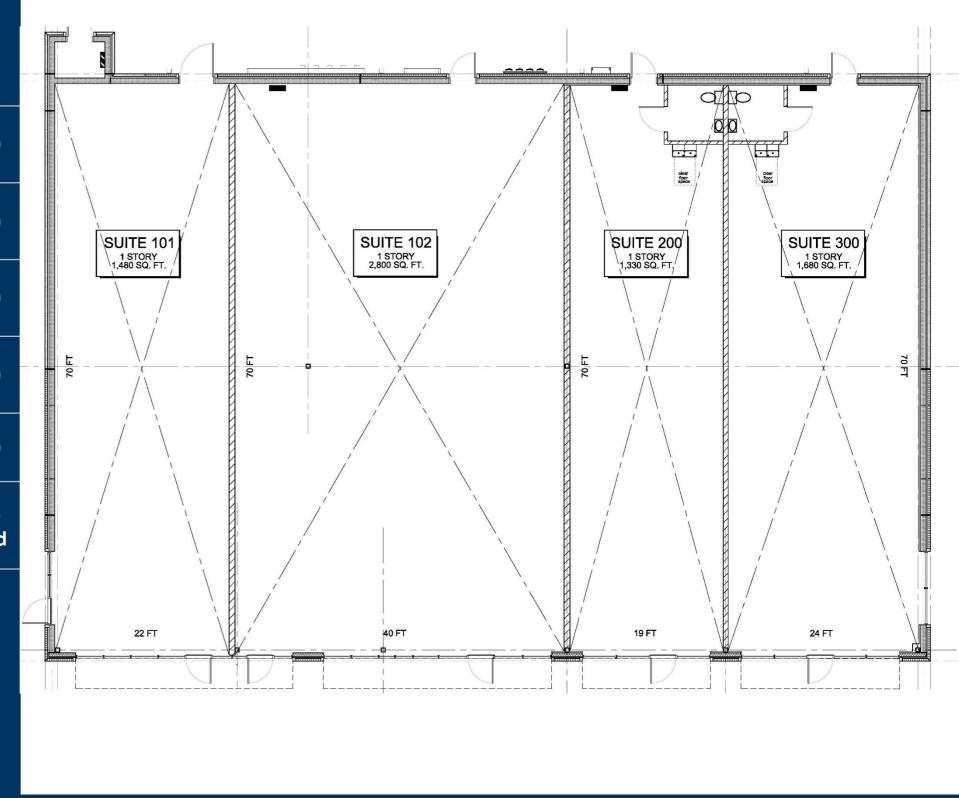

# Fairburn Station TENANTS

| 101 | Einstein's                | 1,540          |
|-----|---------------------------|----------------|
| 102 | Lavish Nail Bar           | 2,800          |
| 200 | The Peach Cobbler Factory | 1,330          |
| 300 | T-Mobile                  | 1,680          |
|     | GLA:                      | 7,350          |
|     | Availability:             | 100%<br>Leased |