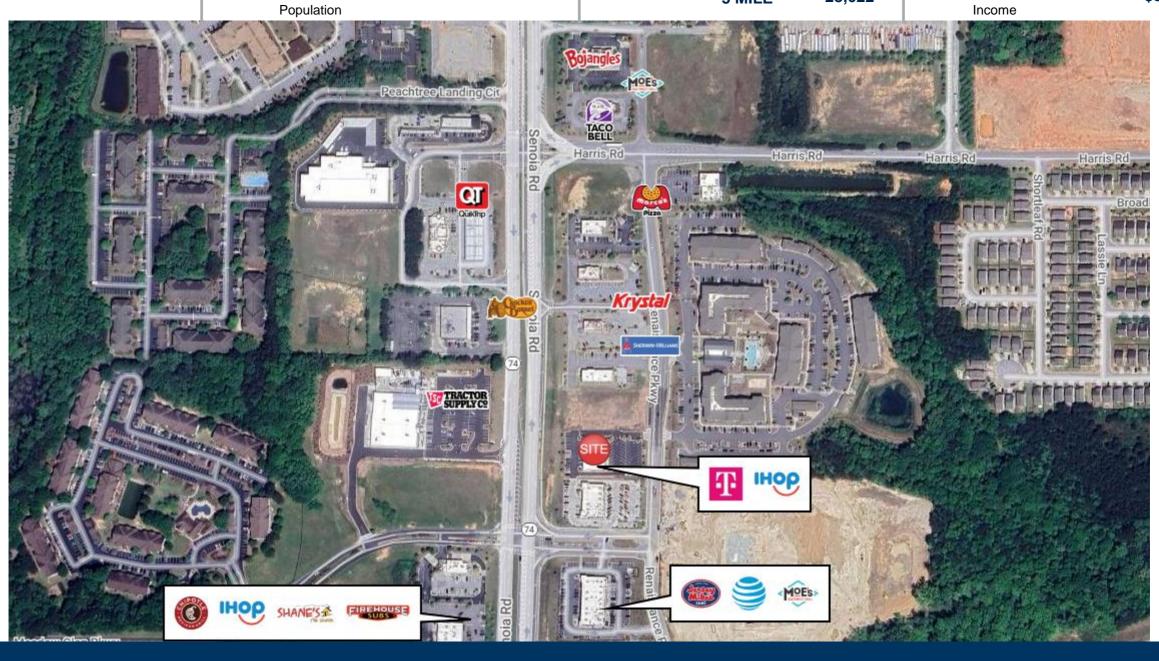

nkin Donuts, Bojangles, Taco Bell and Chick-fil-A.
- 100% Leased
- Zoned C2

Site Access: Property is accessible via Senoia Road.

# Fairburn Station TENANTS

| 101 | Einstein's                | 1,540          |
|-----|---------------------------|----------------|
| 102 | Lavish Nail Bar           | 2,800          |
| 200 | The Peach Cobbler Factory | 1,330          |
| 300 | T-Mobile                  | 1,680          |
|     | GLA:                      | 7,350          |
|     | Availability:             | 100%<br>Leased |



# **FAIRBURN STATION**





## AREA DEMOGRAPHICS

Population

8,197 1 MILE 28,343 3 MILE 75,210 5 MILE



1,555 1 MILE 3 MILE 10,171 5 MILE 24,736 2023 Daytime



1 MILE 3,538 3 MILE 10,838 5 MILE 28,622



Household

1 MILE \$77,715 3 MILE \$73,446 5 MILE \$82,895



## **FAIRBURN STATION**

Trade Area Overview