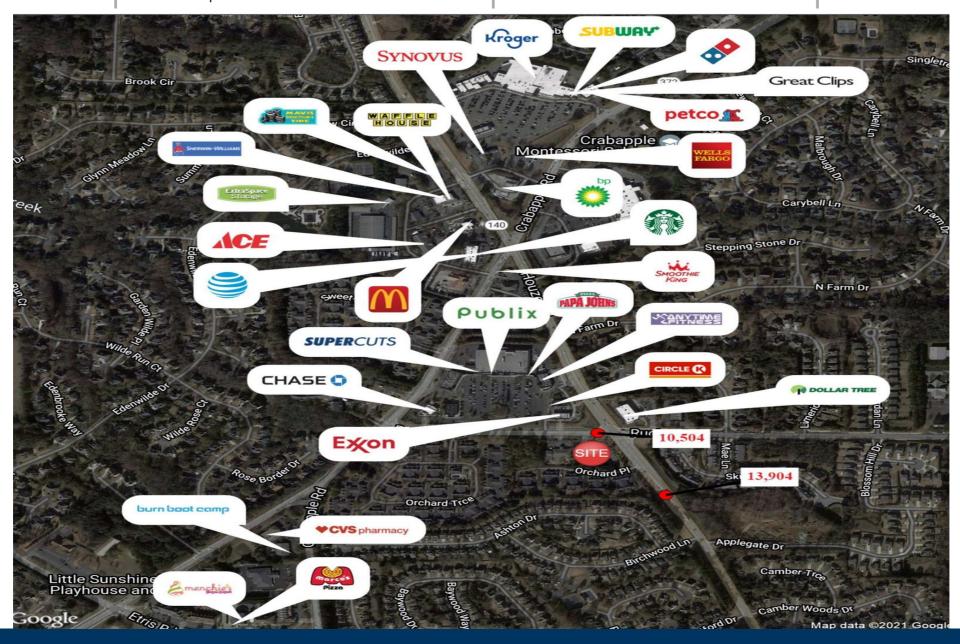

riverwoodproperties.com

# Orchard Village TENANTS

| 110          | Orchard Cleaners | 1,600          |
|--------------|------------------|----------------|
| 120          | Jason's Salon    | 1,600          |
| 130 /<br>140 | Verizon Wireless | 3,153          |
| 150          | Edward Jones     | 1,000          |
| 160          | Healthy Smiles   | 1,242          |
| 170          | Dunkin'          | 1,600          |
|              | GLA              | 10,195         |
|              | Availability     | 100%<br>Leased |







## AREA DEMOGRAPHICS

Population

1 MILE 9,062 47,358 3 MILE 136,890 5 MILE



2021 Daytime Population

2,394 1 MILE 3 MILE 44,660 5 MILE 121,683



1 MILE 2,871 18,457 3 MILE 5 MILE 52,442



5 MILE \$153,007 Household Income

1 MILE \$170,186

3 MILE \$161,916



# **ORCHARD VILLAGE**

Trade Area Overview