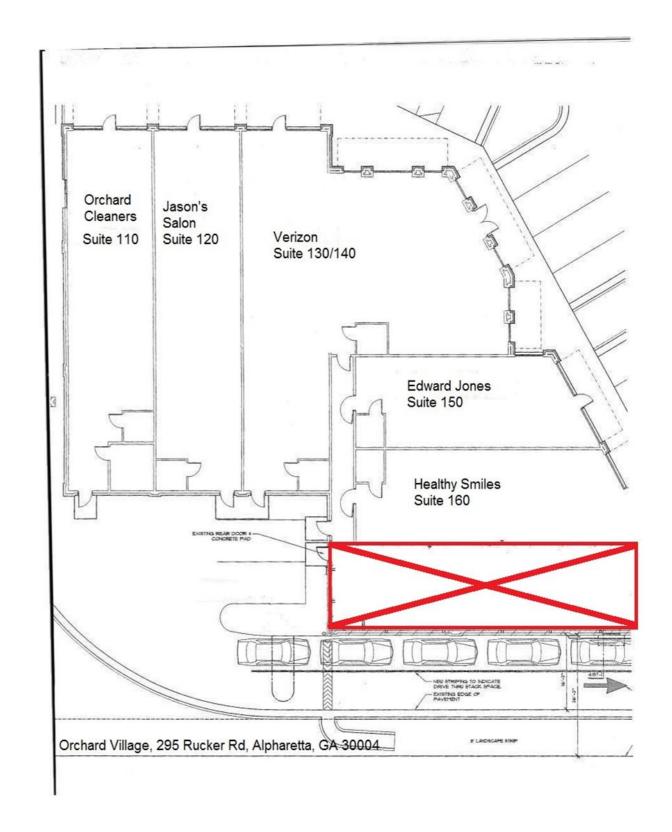

# Orchard Village TENANTS

| 110          | Orchard Cleaners | 1,600          |
|--------------|------------------|----------------|
| 120          | Jason's Salon    | 1,600          |
| 130 /<br>140 | Verizon Wireless | 3,153          |
| 150          | Edward Jones     | 1,000          |
| 160          | Healthy Smiles   | 1,242          |
| 170          | Dunkin'          | 1,600          |
|              | GLA              | 10,195         |
|              | Availability     | 100%<br>Leased |