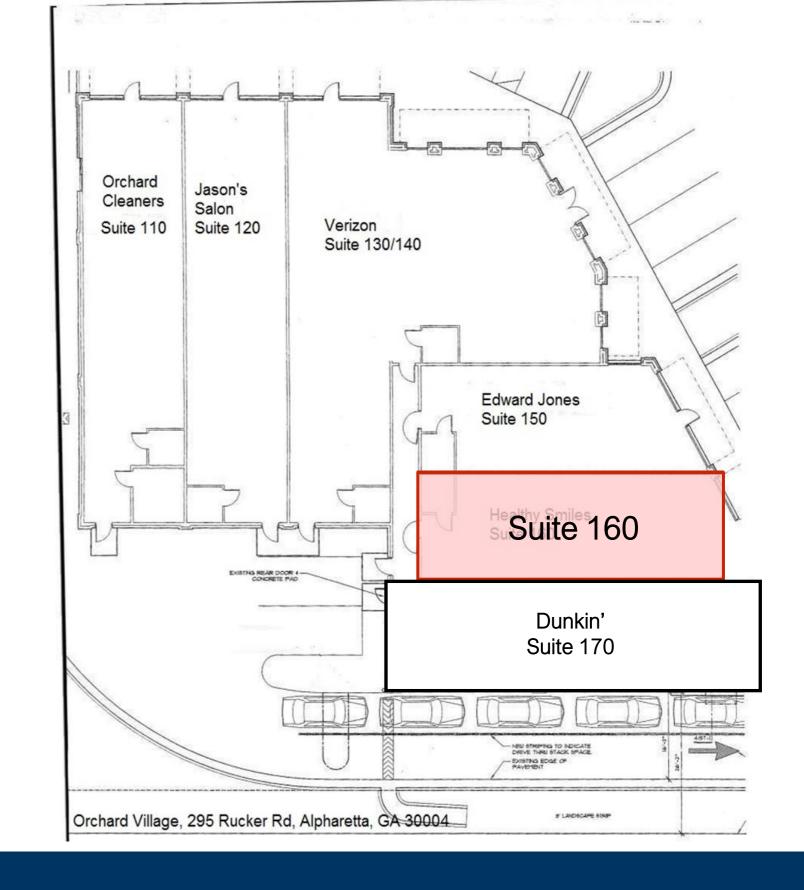

# Orchard Village TENANTS

| 110          | Orchard Cleaners       | 1,600    |
|--------------|------------------------|----------|
| 120          | Jason's Salon          | 1,600    |
| 130 /<br>140 | Verizon Wireless       | 3,153    |
| 150          | Edward Jones           | 1,000    |
| 160          | Retail Space Available | 1,242    |
| 170          | Dunkin'                | 1,600    |
|              | GLA                    | 10,195   |
|              | Availability           | 1,242 SF |