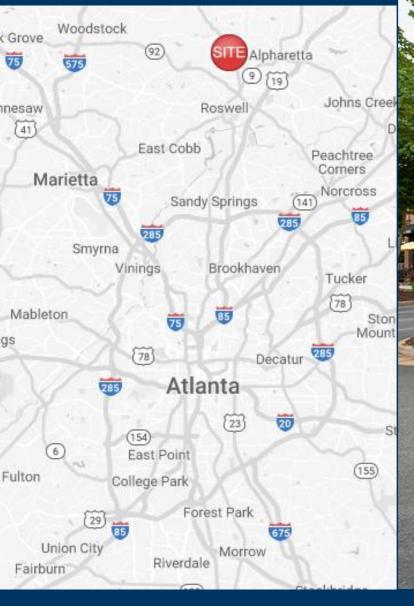

## Orchard Village

295 Rucker Road Alpharetta, GA 30004

### **Property Highlights**

- This 10,250 square foot neighborhood shopping center is located at the intersection of Houze Road and Rucker Road.
- Located in the highly desirable Alpharetta area, this shopping center features tenants such as Verizon Wireless, Edward Jones Financial, Orchard Cleaners and many more.
- This center is located within close proximity of Kroger.
- Retail Space Available | 1,242 SF
- Zoned C3 | Regional Commercial
- 32,443 VPD

Site Access: Accessible via curb cuts on Rucker Road and Houze Road.