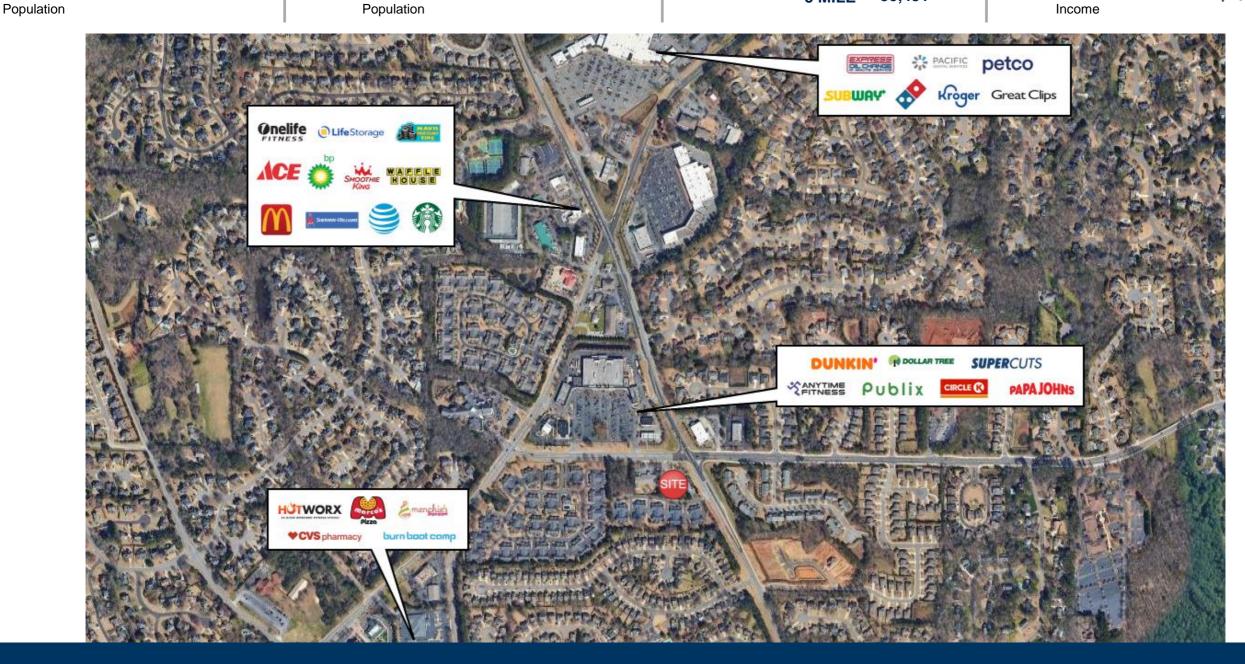

ccessible via curb cuts on Rucker Road and Houze Road.

# Orchard Village TENANTS

| 110          | Orchard Cleaners       | 1,600    |
|--------------|------------------------|----------|
| 120          | Jason's Salon          | 1,600    |
| 130 /<br>140 | Verizon Wireless       | 3,153    |
| 150          | Edward Jones           | 1,000    |
| 160          | Retail Space Available | 1,242    |
| 170          | Dunkin'                | 1,600    |
|              | GLA                    | 10,195   |
|              | Availability           | 1,242 SF |







### AREA DEMOGRAPHICS

2,721

7,577 1 MILE 45,500 3 MILE 131,494 5 MILE

3 MILE 36,334 5 MILE 124,104 2023 Daytime

1 MILE



1 MILE 2,779 3 MILE 16,929 5 MILE 50,431



3 MILE \$223,729 5 MILE \$203,948 Household

1 MILE \$192,764



## **ORCHARD VILLAGE**

Trade Area Overview