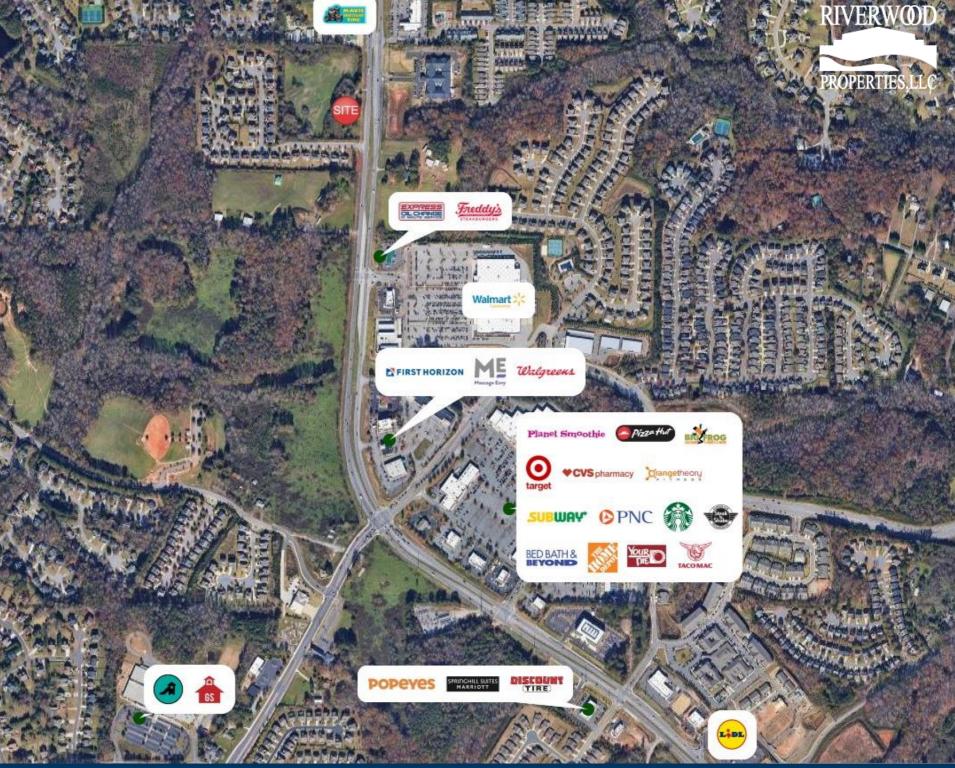

### **Property Highlights**

- This proposed development is located on State Route 141 in Cumming, GA, less than 1 mile from Target, Home Depot, and other major retailers.
- The property sits on 7.6 acres in the heart of Georgia's Technology Corridor.
- The site offers great visibility, and the population is over three times the national average.
- This growing retail corridor sees over 30,300 VPD and is an ideal location for any retailer.