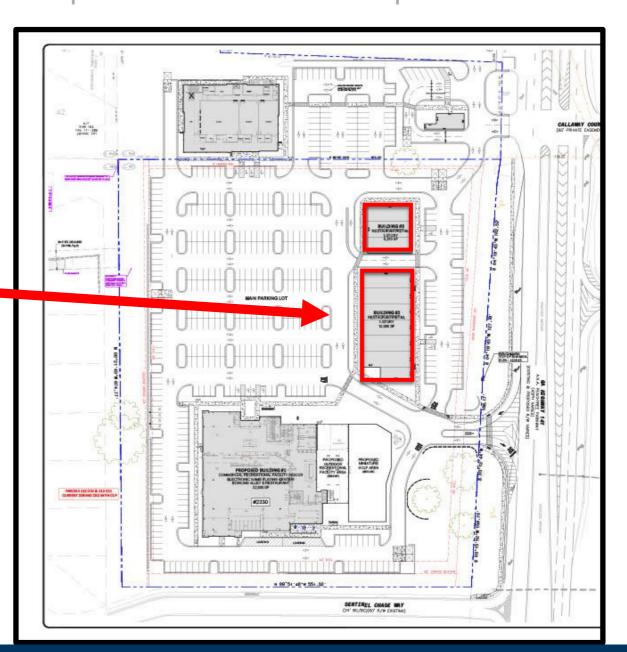

## 141 New Development

2310 Peachtree Parkway Cumming, GA 30041

### **Property Highlights**

- This proposed development is located on State Route 141 in Cumming, GA, less than 1 mile from Target, Home Depot, and other major retailers.
- The property sits on 7.6 acres in the heart of Georgia's Technology Corridor.
- The site offers great visibility, and the population is over three times the national average.
- This growing retail corridor sees over 30,300 VPD and is an ideal location for any retailer.