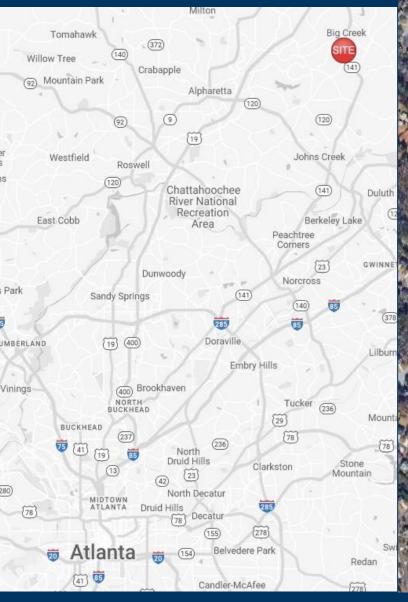

## 141 New Development

2310 Peachtree Parkway Cumming, GA 30041





### **Leasing Contacts**

Allie Hodge Motz 678-501-5342 allie@riverwoodproperties.com

### **Property Highlights**

- This proposed development is located on State Route 141 in Cumming, GA, less than 1 mile from Target, Home Depot, and other major retailers.
- The property sits on 7.6 acres in the heart of Georgia's Technology Corridor.
- The site offers great visibility, and the population is over three times the national average.
- This growing retail corridor sees over 30,300 VPD and is an ideal location for any retailer.

#### riverwoodproperties.com



# 2310 PEACHTREE PARKWAY



## AREA DEMOGRAPHICS

Population

6,568 1 MILE 65,119 3 MILE 177,343 5 MILE

2023 Daytime Population

1,642 1 MILE 3 MILE 32,034 5 MILE 105,727



1 MILE 2,084 20,939 3 MILE 5 MILE 59,430



Household Inc