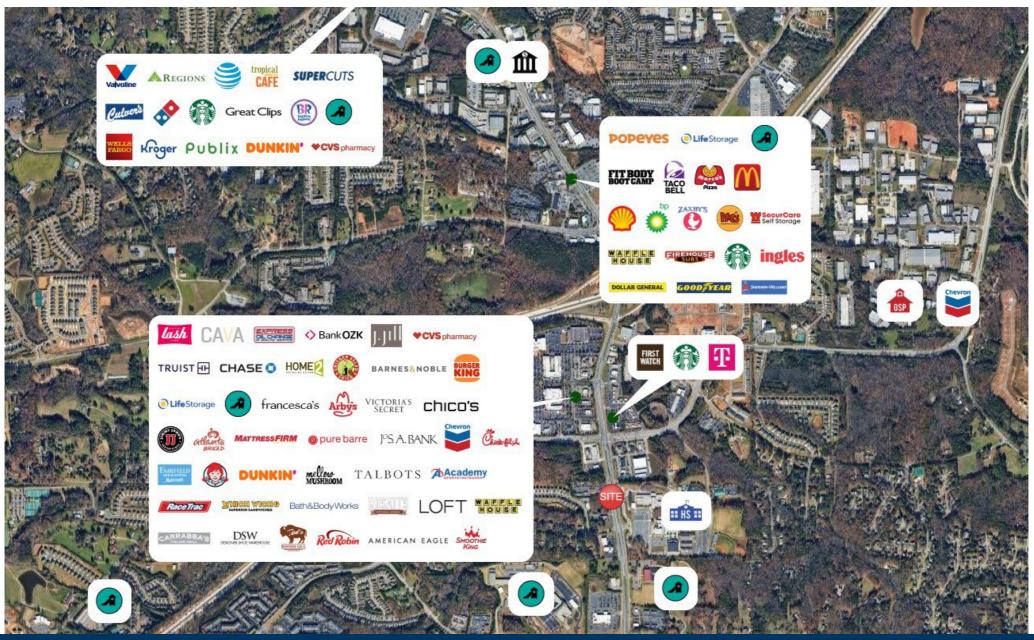

0 VPD
- Retail Spaces Available | up 6,680 SF

riverwoodproperties.com

### 141 - New Development

| Suite<br>100 | Leased                  | 1,800 SF |
|--------------|-------------------------|----------|
| 101-104      | Retail Spaces Available | 6,680 SF |
| 105          | Handel's Ice Cream      | 1,800 SF |
|              |                         |          |
|              | GLA: 10,280 SF          |          |
|              | Availability:           | 6,680 SF |



# **NEW DEVELOPMENT**

Site Plan



### AREA DEMOGRAPHICS

2022 Population 1 MILE 3,286
3 MILE 54,121
5 MILE 150,606



2022 Daytime Population 1 MILE 5,320 3 MILE 21,932 5 MILE 78,490



Household 2022 3 MILE 18,251 5 MILE 49,432

1 MILE

1,335



Household Income 1 MILE \$110,659

3 MILE \$139,146

5 MILE \$149,649



## **NEW DEVELOPMENT**

Trade Area Overview