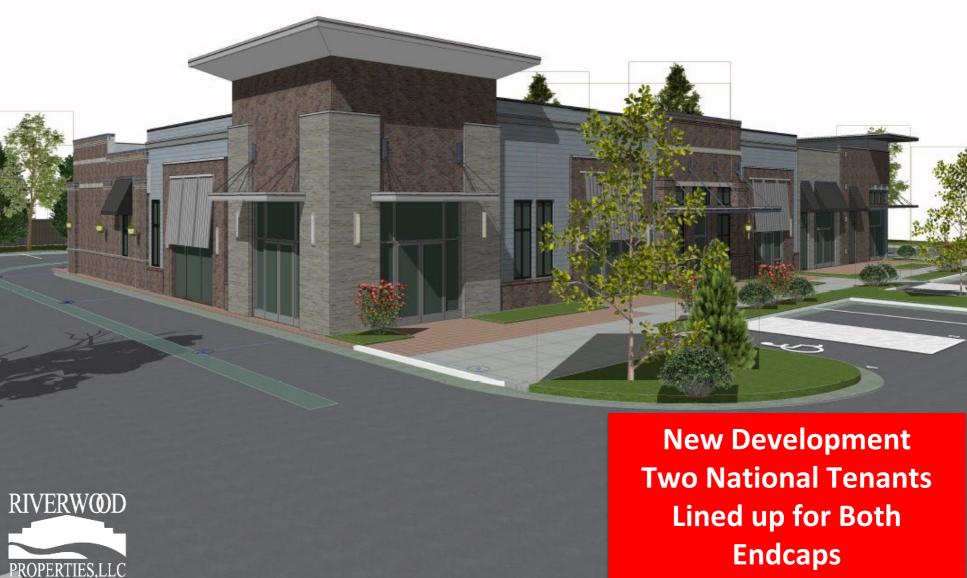

# **NEW DEVELOPMENT**

Site Plan

### 141 - New Development

| Suite<br>100 | Leased                  | 1,800 SF |
|--------------|-------------------------|----------|
| 101-104      | Retail Spaces Available | 6,680 SF |
| 105          | Handel's Ice Cream      | 1,800 SF |
|              |                         |          |
|              | GLA: 10,280 SF          |          |
|              | Availability:           | 6,680 SF |