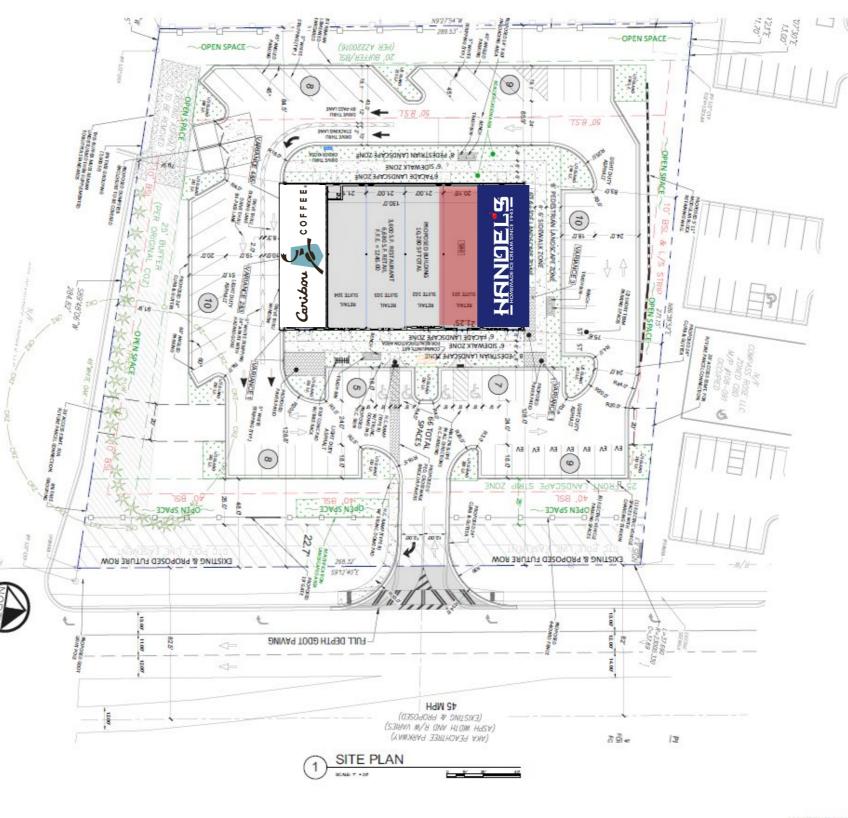

### 141 - New Development

| Suite<br>100 | Caribou Coffee         | 1,800 SF |
|--------------|------------------------|----------|
| 101-103      | At Lease               | 5,000 SF |
| 104          | Retail Space Available | 1,670 SF |
| 105          | Handel's Ice Cream     | 1,800 SF |
|              |                        |          |
|              | GLA: 10,280 SF         |          |
|              | Availability:          | 1,670 SF |
|              |                        |          |

FOR REFERENCE ONLY- REFER TO CIVIL DRAWINGS FOR SITE DEV Architectural Site P

# NEW DEVELOPMENT

Site Plan