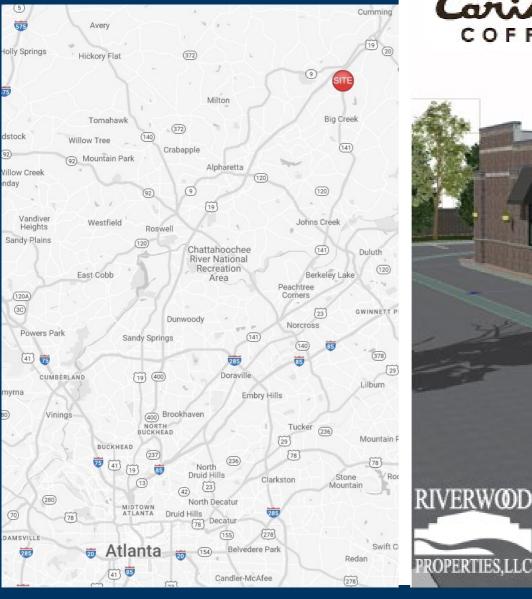

#### Property Highlights

The property is located on State Route 141 in Cumming, GA, less than half a mile from The Collections at Forsyth and Highway 400.

580 Peachtree Pkwy!

- This proposed development sits on 2.00 acres in the heart of Georgia's Technology Corridor.
- Offers great visibility, and the population is over three times the national average.
- 41,177 VPD
- Retail Space Available | 1,670 SF