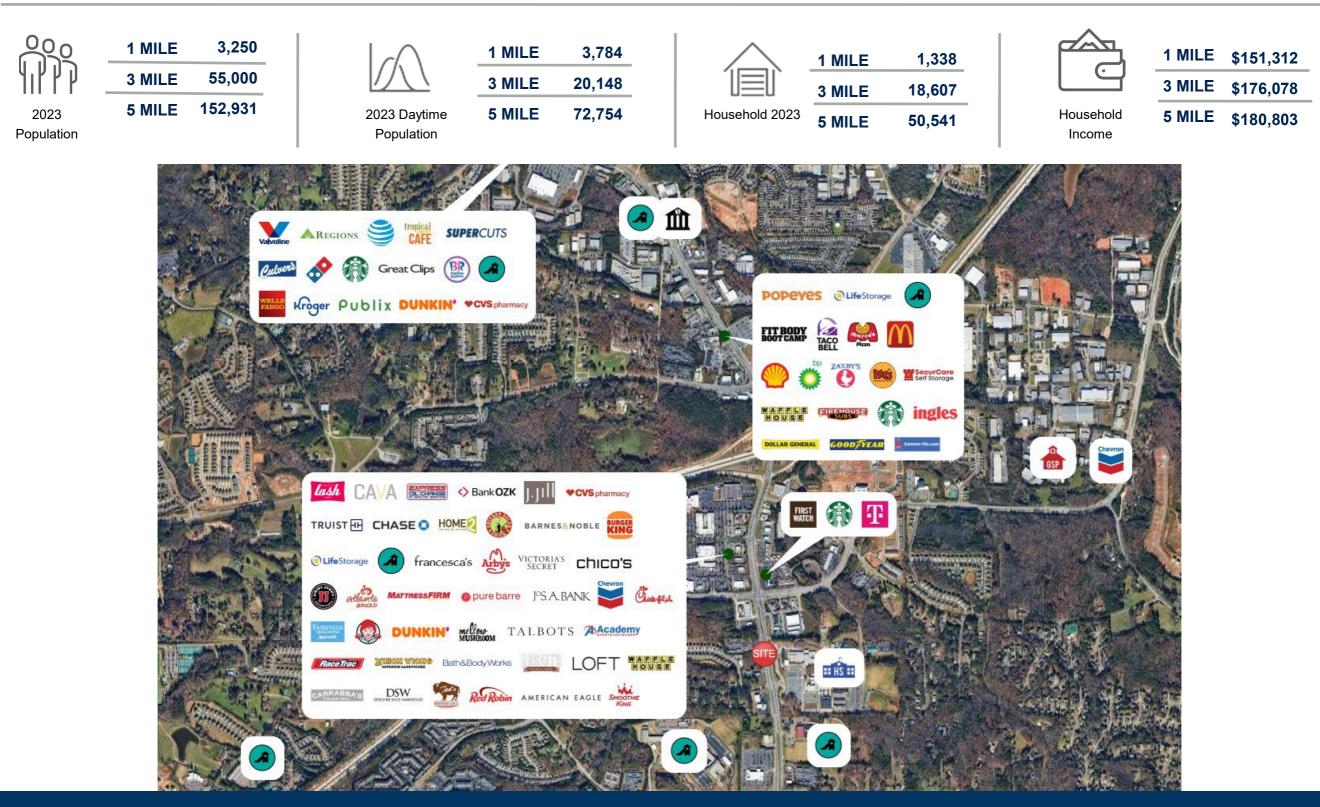

ffers great visibility, and the population is over three times the national average.
- 41,177 VPD
- Retail Space Available | 1,670 SF

riverwoodproperties.com

### 141 - New Development

| Suite<br>100 | Caribou Coffee         | 1,800 SF |
|--------------|------------------------|----------|
| 101-103      | At Lease               | 5,000 SF |
| 104          | Retail Space Available | 1,670 SF |
| 105          | Handel's Ice Cream     | 1,800 SF |
|              |                        |          |
|              | GLA: 10,280 SF         |          |
|              | Availability:          | 1,670 SF |
|              |                        |          |



FOR REFERENCE ONLY- REFER TO CIVIL DRAWINGS FOR SITE DEV Architectural Site P

# NEW DEVELOPMENT

Site Plan



## AREA DEMOGRAPHICS



# NEW DEVELOPMENT

Trade Area Overview