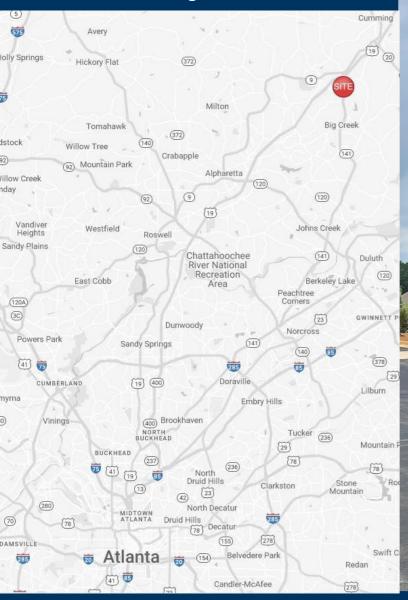

#### **Property Highlights**

- The property is located on State Route 141 in Cumming, GA, less than half a mile from The Collections at Forsyth and Highway 400.
- This proposed development sits on 2.00 acres in the heart of Georgia's Technology Corridor.
- Offers great visibility, and the population is over three times the national average.
- 47,942 VPD
- Retail Space Available | 1,587 SF

## **NEW DEVELOPMENT**

Trade Area Overview