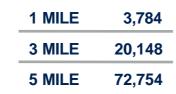

### **AREA DEMOGRAPHICS**

Population

1 MILE 3,250 3 MILE 55,000 5 MILE 152,931

2023 Daytime Population

|   | 1 MILE | 1,338  |
|---|--------|--------|
|   | 3 MILE | 18,607 |
| 3 | 5 MILE | 50,541 |

Household 5 M