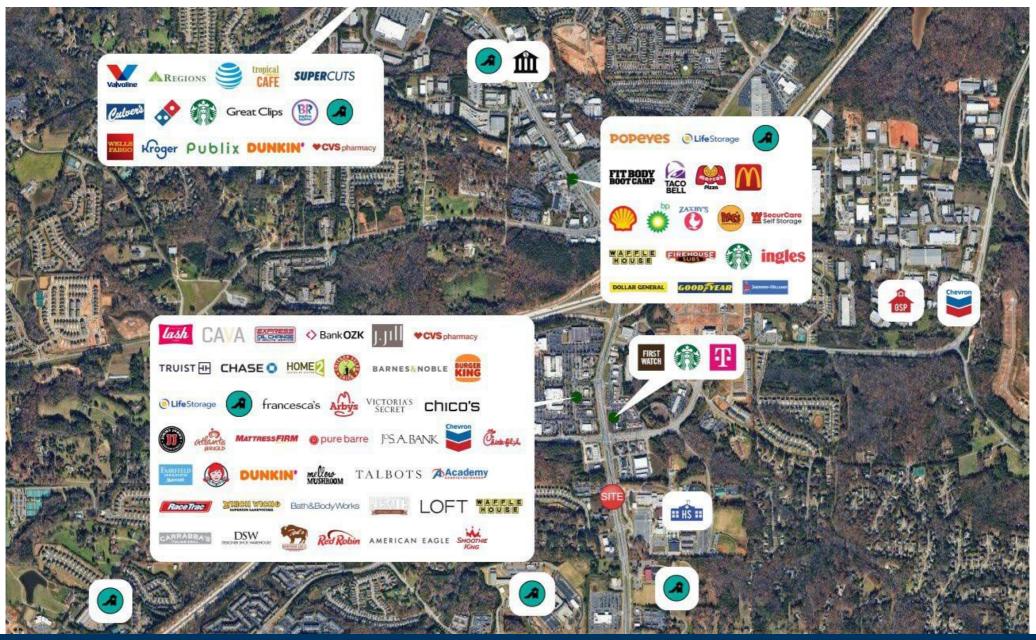

, and the population is over three times the national average.
- 47,942 VPD
- Retail Space Available | 1,587 SF

# 141 - New Development

| 101     | Handel's Ice Cream     | 1,800 SF  |
|---------|------------------------|-----------|
| 102     | Retail Space for Lease | 1,587 SF  |
| 103-105 | Tanishq                | 4,897 SF  |
| 106     | Caribou Coffee         | 1,800 SF  |
|         | GLA:                   | 10,084 SF |
|         | Availability:          | 1,587 SF  |



# NEW <u>DEVELOPM</u>ENT

Site Plan

### **AREA DEMOGRAPHICS**

Population

1 MILE 3,250 3 MILE 55,000 5 MILE 152,931



2023 Daytime Population





|   | 1 MILE | 1,338  |
|---|--------|--------|
|   | 3 MILE | 18,607 |
| 3 | 5 MILE | 50,541 |



Household 5 M

1 MILE \$151,312 3 MILE \$176,078 5 MILE \$180,803



## **NEW DEVELOPMENT**

Trade Area Overview