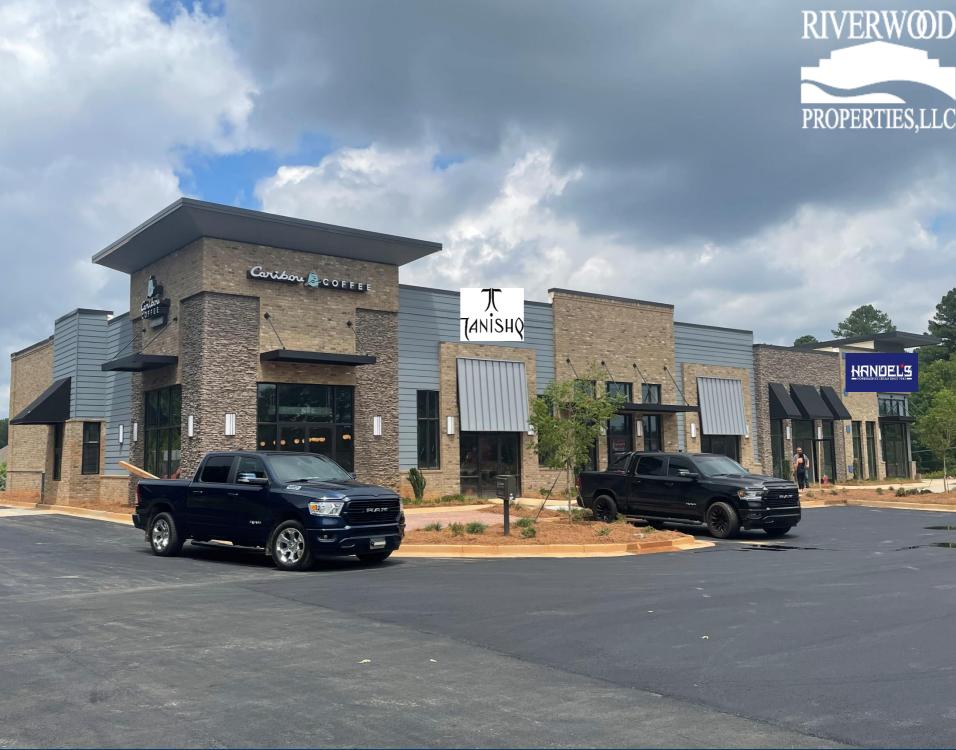

# 141 - New Development

| 101     | Handel's Ice Cream     | 1,800 SF  |
|---------|------------------------|-----------|
| 102     | Retail Space for Lease | 1,587 SF  |
| 103-105 | Tanishq                | 4,897 SF  |
| 106     | Caribou Coffee         | 1,800 SF  |
|         | GLA:                   | 10,084 SF |
|         | Availability:          | 1,587 SF  |