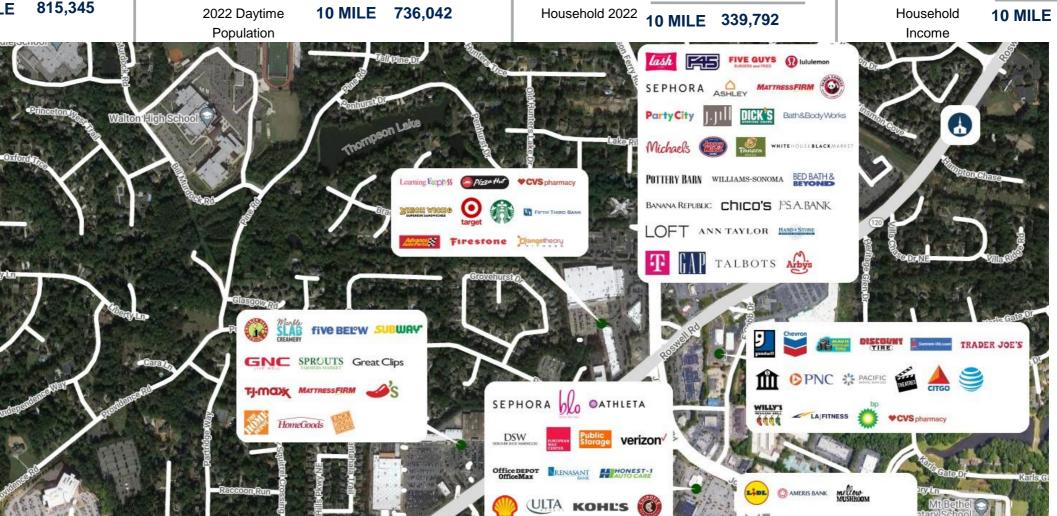

### AREA DEMOGRAPHICS

3 MILE 23,628 5 MILE 112,429

3 MILE 24,528
5 MILE 80,702

ME BOOKS SALLY BEAUTY

Charles Publix BIN ROG

SYNOVUS CHASE O petco

3 MILE \$177,514

5 MILE \$142,238

10 MILE \$135,414