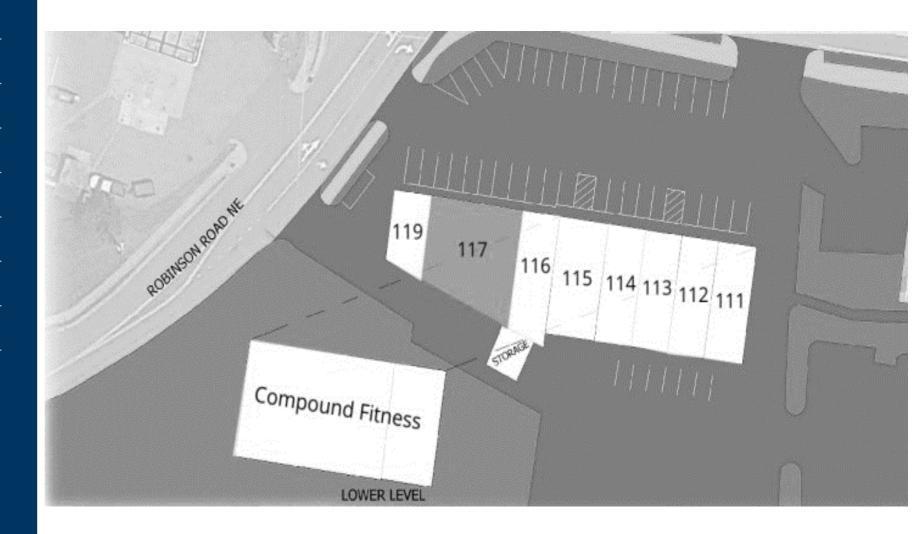

# Village East

| 117     | Bookmiser             |     | 1,990  |
|---------|-----------------------|-----|--------|
| 113     | Chopsticks China Bist | ro  | 1,000  |
| 101     | Compound Fitness      |     | 3,800  |
| 114-115 | Janey's Gym           |     | 2,100  |
| 116     | Joy's Upholstery      |     | 800    |
| 111-112 | Lili Nails            |     | 2,000  |
| 119     | Owl Repair            |     | 750    |
|         |                       | GLA | 12,540 |

# VILLAGE EAST Site Plan