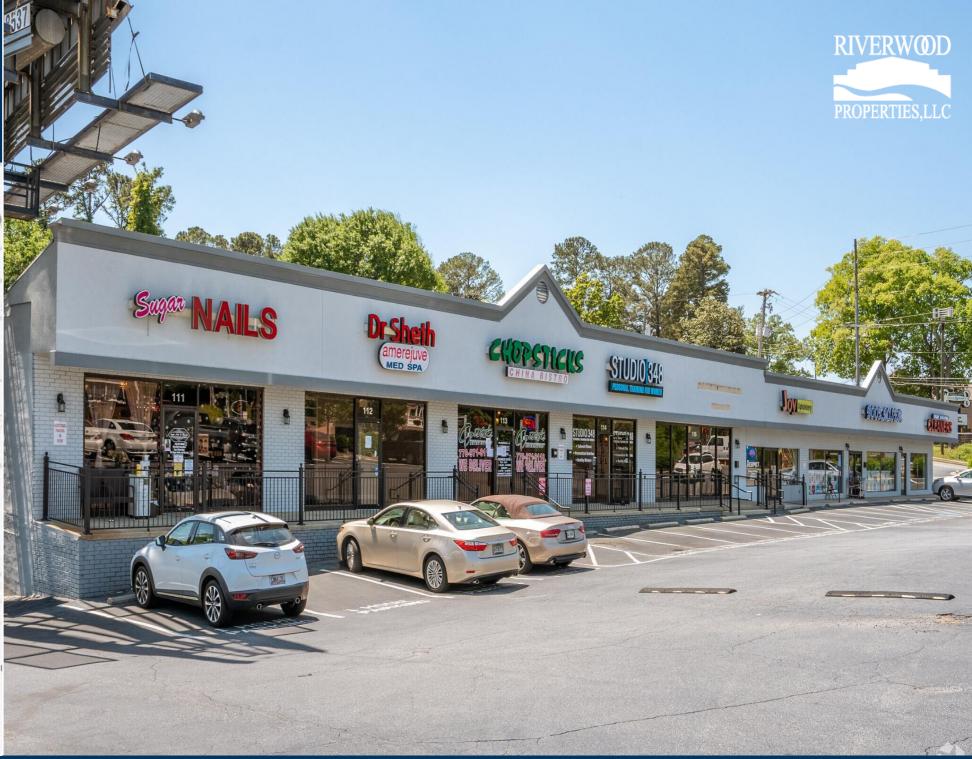

# Village East

| 117     | Bookmiser             |     | 1,990  |
|---------|-----------------------|-----|--------|
| 113     | Chopsticks China Bist | ro  | 1,000  |
| 101     | Compound Fitness      |     | 3,800  |
| 114-115 | Janey's Gym           |     | 2,100  |
| 116     | Joy's Upholstery      |     | 800    |
| 111-112 | Lili Nails            |     | 2,000  |
| 119     | Owl Repair            |     | 750    |
|         |                       | GLA | 12,540 |

100% Leased