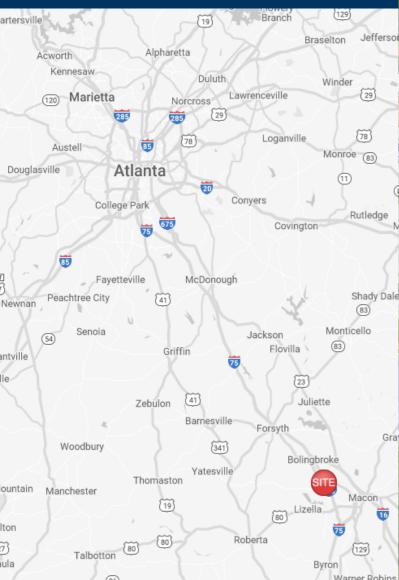

### Plantation Village

6255 Zebulon Road Macon, GA 31210

### **Property Highlights**

- Plantation Village is located less than a mile from the intersection of Interstate 475 and Zebulon Road in Macon, Georgia.
- The site offers easy accessibility as well as electric vehicle charging stations that help drive additional traffic to the center.
- Over 48,322 VPD
- Retail Spaces Available for Lease

Site Access: Property is accessible via one curb cut on Zebulon Road and one curb cut on Plantation Way.

riverwoodproperties.com