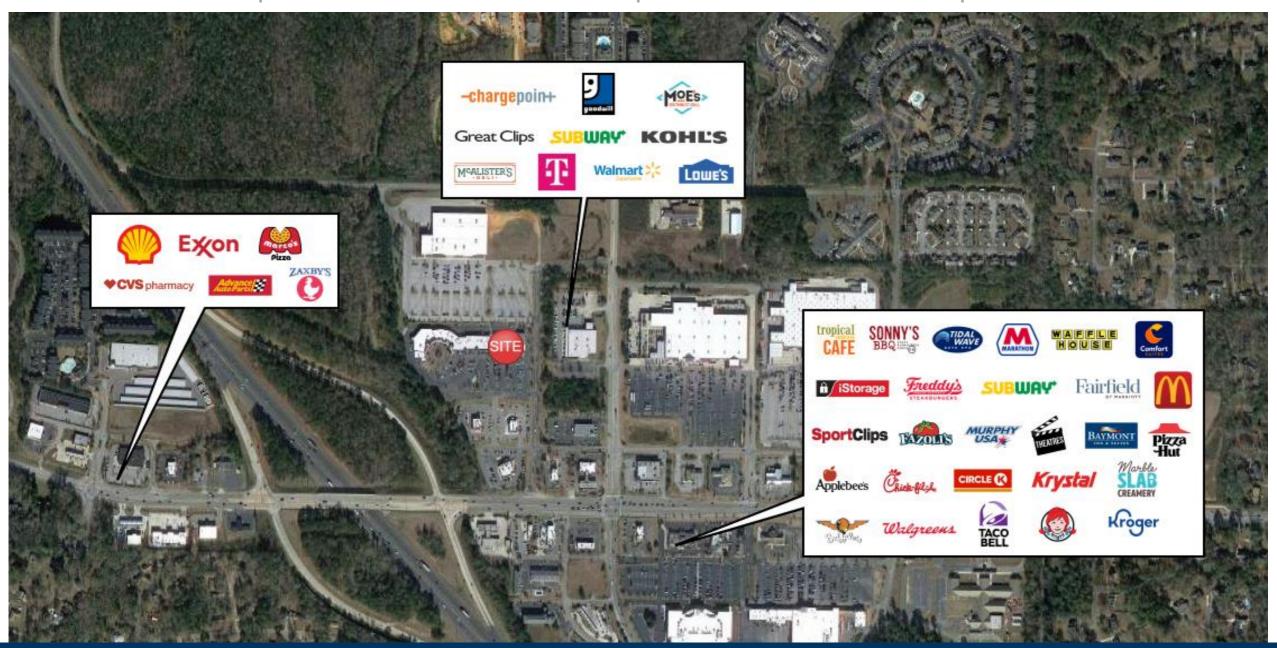

| 2,118  |
| 260 | Moe's Southwest Grill           | 2,600  |
| 300 | Taki Japanese Steakhouse        | 7,500  |
| 350 | Sav-Tax                         | 1,556  |
| 360 | Pro Nails                       | 1,400  |
| 370 | McAlister's Deli                | 4,000  |
|     |                                 |        |
|     | GLA:                            | 52,228 |

| GLA:          | 52,228              |
|---------------|---------------------|
| Availability: | 1,221 –<br>2,516 SF |



# PLANTATION VILLAGE

Site Plan



### AREA DEMOGRAPHICS

Population

1 MILE 4,684 19,378 3 MILE 54,108 5 MILE 2023



2023 Daytime Population

2,784 1 MILE 3 MILE 5,492 5 MILE 23,365



1 MILE 1,837 3 MILE 7,767 5 MILE 22,596



Household Income

1 MILE \$110,693 3 MILE \$146,694 5 MILE \$125,286



## PLANTATION VILLAGE

Trade Area Overview