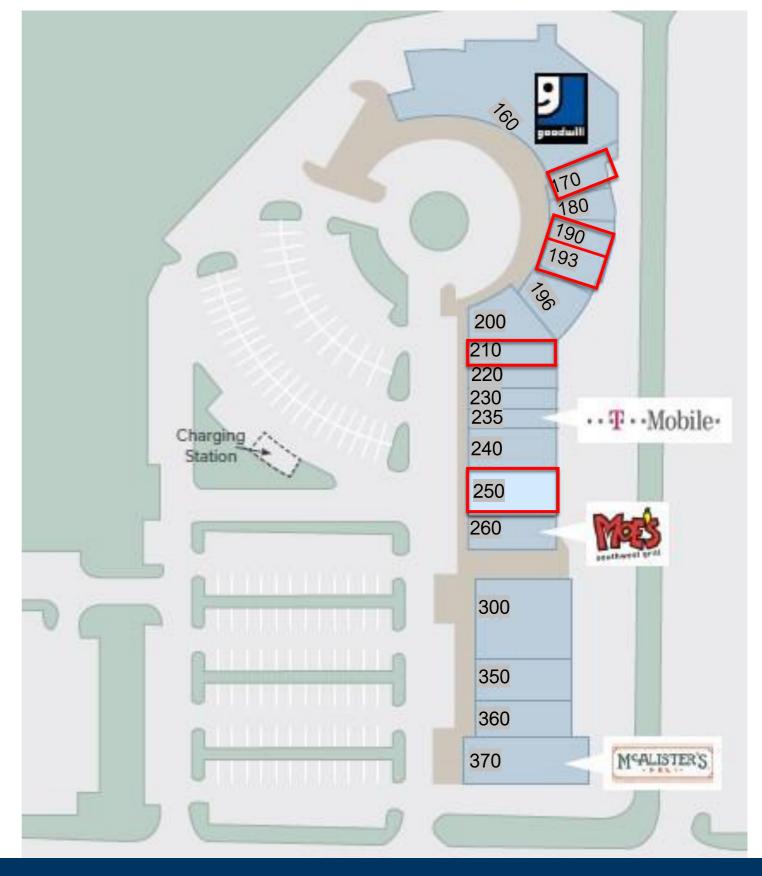

# Plantation Village TENANTS

| 160 | Goodwill                        | 14,960 |
|-----|---------------------------------|--------|
| 170 | Retail Space Available          | 1,221  |
| 180 | Board and Brush Creative Studio | 1,229  |
| 190 | Retail Space Available          | 2,516  |
| 193 | Retail Space Available          | 1,605  |
| 196 | Okinawan Karate School          | 1,620  |
| 200 | Johnny's New York Style Pizza   | 2,118  |
| 210 | Retail Space Available          | 1,270  |
| 220 | Great Clips                     | 1,500  |
| 230 | Chen's Wok                      | 1,600  |
| 235 | T-Mobile                        | 1,400  |
| 240 | SalonCentric                    | 2,015  |
| 250 | Retail Space Available          | 2,118  |
| 260 | Moe's Southwest Grill           | 2,600  |
| 300 | Taki Japanese Steakhouse        | 7,500  |
| 350 | Sav-Tax                         | 1,556  |
| 360 | Pro Nails                       | 1,400  |
| 370 | McAlister's Deli                | 4,000  |
|     |                                 |        |
|     | GLA:                            | 52,228 |

| GLA:          | 52,228              |
|---------------|---------------------|
| Availability: | 1,221 –<br>2,516 SF |

# PLANTATION VILLAGE

Site Plan