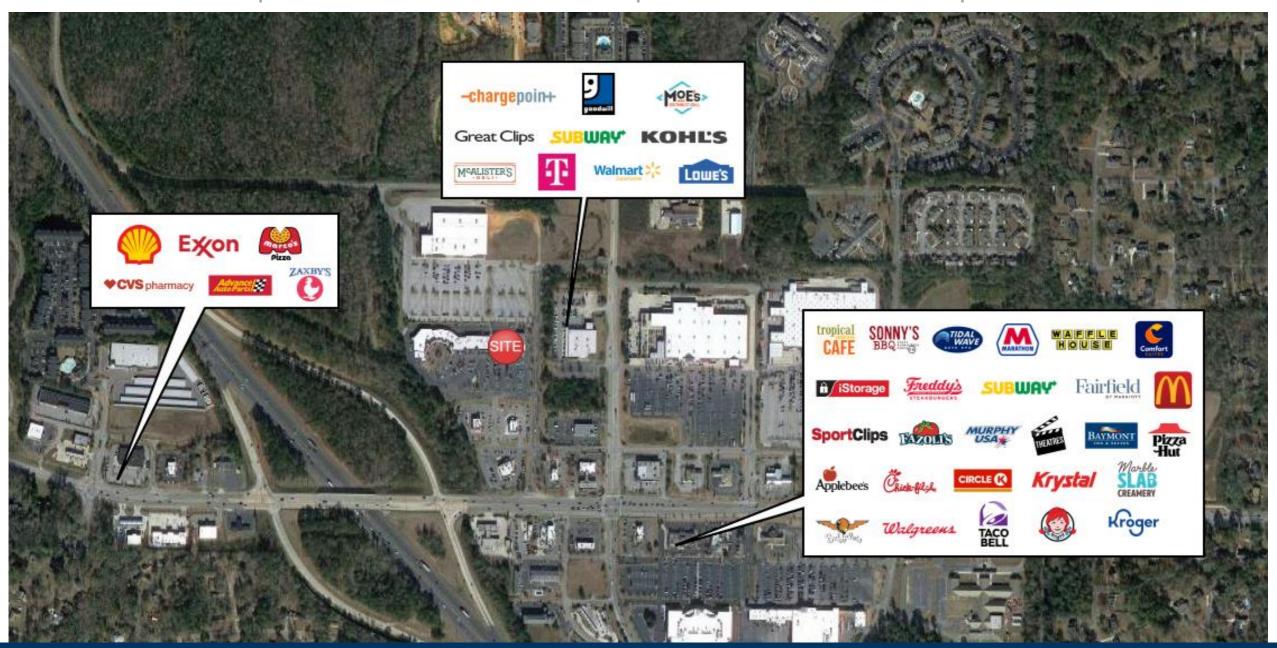

,500               |
| 350     | Sav-Tax                         | 1,556               |
| 360     | Pro Nails                       | 1,400               |
| 370     | McAlister's Deli                | 4,000               |
|         |                                 |                     |
|         | GLA:                            | 52,228              |
|         | Availability:                   | 1,221 –<br>4,121 SF |
|         |                                 |                     |



# PLANTATION VILLAGE

Site Plan



### AREA DEMOGRAPHICS

Population

1 MILE 4,684 19,378 3 MILE 54,108 5 MILE 2023



2023 Daytime Population

2,784 1 MILE 3 MILE 5,492 5 MILE 23,365



1 MILE 1,837 3 MILE 7,767 5 MILE 22,596



Household Income

1 MILE \$110,693 3 MILE \$146,694 5 MILE \$125,286



# PLANTATION VILLAGE

Trade Area Overview