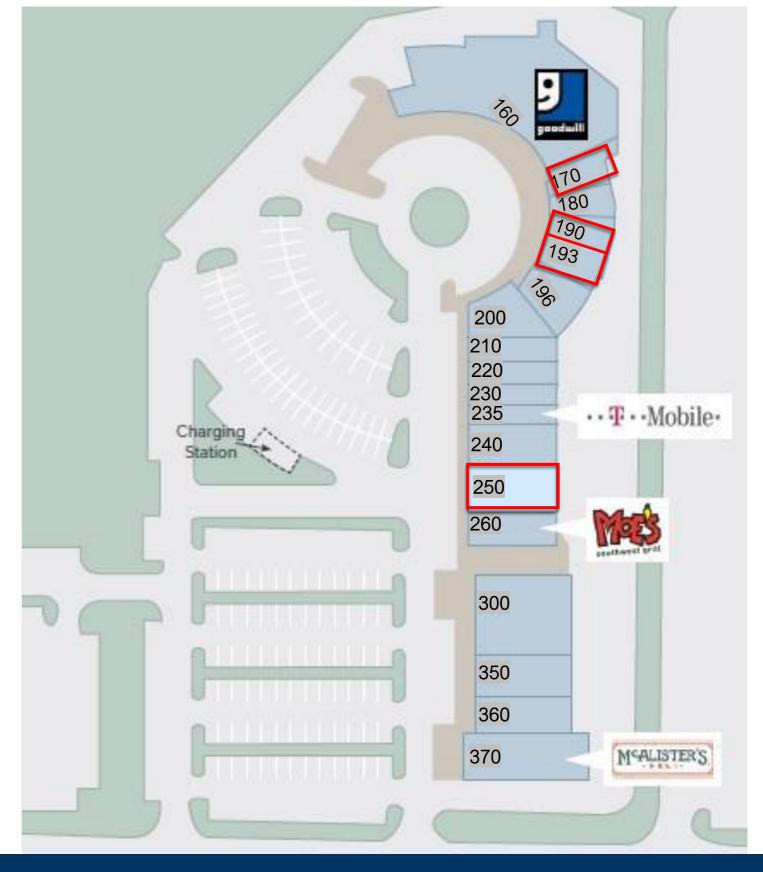

# Plantation Village TENANTS

| 160     | Goodwill                        | 14,960              |
|---------|---------------------------------|---------------------|
| 170     | Retail Space Available          | 1,221               |
| 180     | Board and Brush Creative Studio | 1,229               |
| 190     | Retail Space Available          | 2,516               |
| 193     | Retail Space Available          | 1,605               |
| 196     | Okinawan Karate School          | 1,620               |
| 200-210 | Johnny's New York Style Pizza   | 3,388               |
| 220     | Great Clips                     | 1,500               |
| 230     | Chen's Wok                      | 1,600               |
| 235     | T-Mobile                        | 1,400               |
| 240     | SalonCentric                    | 2,015               |
| 250     | Retail Space Available          | 2,118               |
| 260     | Moe's Southwest Grill           | 2,600               |
| 300     | Taki Japanese Steakhouse        | 7,500               |
| 350     | Sav-Tax                         | 1,556               |
| 360     | Pro Nails                       | 1,400               |
| 370     | McAlister's Deli                | 4,000               |
|         |                                 |                     |
|         | GLA:                            | 52,228              |
|         | Availability:                   | 1,221 –<br>4,121 SF |
|         |                                 |                     |

# PLANTATION VILLAGE

Site Plan