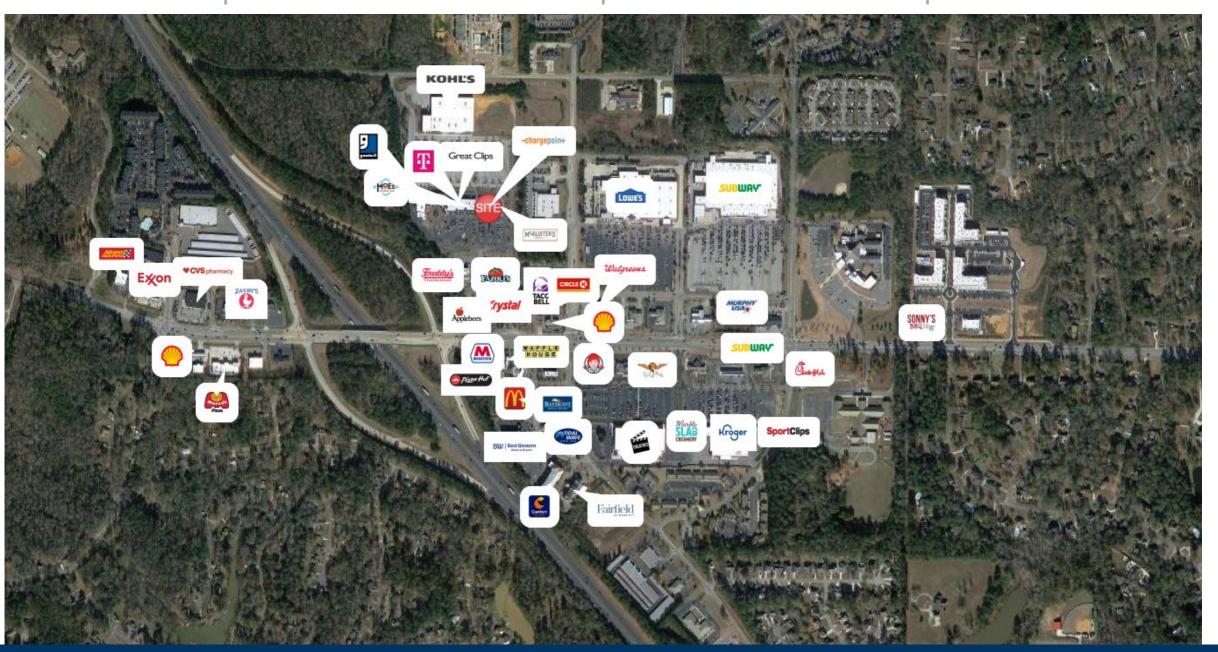

Centric                    | 2,015  |
| 250 | Retail Space Available          | 2,118  |
| 260 | Moe's Southwest Grill           | 2,600  |
| 300 | Taki Japanese Steakhouse        | 7,500  |
| 350 | Sav-Tax                         | 1,556  |
| 360 | Pro Nails                       | 1,400  |
| 370 | McAlister's Deli                | 4,000  |
|     |                                 |        |
|     | GLA                             | 52,228 |

**Availability** 

1,221 -

6,571 SF



# PLANTATION VILLAGE

Site Plan



### AREA DEMOGRAPHICS

2022 Population

4,818 1 MILE 19,515 3 MILE 54,201 5 MILE

2022 Daytime Population

2,784 1 MILE 3 MILE 5,492 5 MILE 23,365



3 MILE 7,831 Household 2022 21,309 5 MILE

1 MILE

1,900



Household Income

1 MILE \$83,013 3 MILE \$101,241 5 MILE \$89,135



## **PLANTATION VILLAGE**

Trade Area Overview