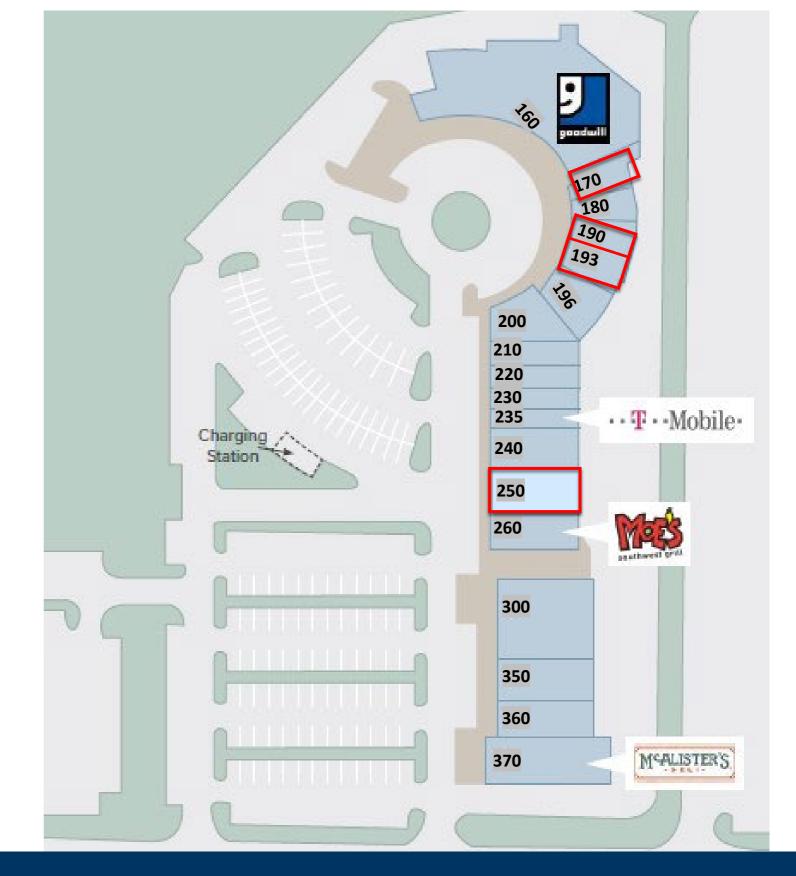

# Plantation Village TENANTS

| 160 | Goodwill                        | 14,960 |
|-----|---------------------------------|--------|
| 170 | Retail Space Available          | 1,221  |
| 180 | Board and Brush Creative Studio | 1,229  |
| 190 | Retail Space Available          | 2,516  |
| 193 | Retail Space Available          | 1,605  |
| 196 | Okinawan Karate School          | 1,620  |
| 200 | Johnny's New York Style Pizza   | 2,118  |
| 210 | Stormy's Vapor Cellar           | 1,270  |
| 220 | Great Clips                     | 1,500  |
| 230 | Chen's Wok                      | 1,600  |
| 235 | T-Mobile                        | 1,400  |
| 240 | SalonCentric                    | 2,015  |
| 250 | Retail Space Available          | 2,118  |
| 260 | Moe's Southwest Grill           | 2,600  |
| 300 | Taki Japanese Steakhouse        | 7,500  |
| 350 | Sav-Tax                         | 1,556  |
| 360 | Pro Nails                       | 1,400  |
| 370 | McAlister's Deli                | 4,000  |
|     |                                 |        |
|     | GLA                             | 52,228 |

**Availability** 

1,221 -

6,571 SF

# PLANTATION VILLAGE

Site Plan