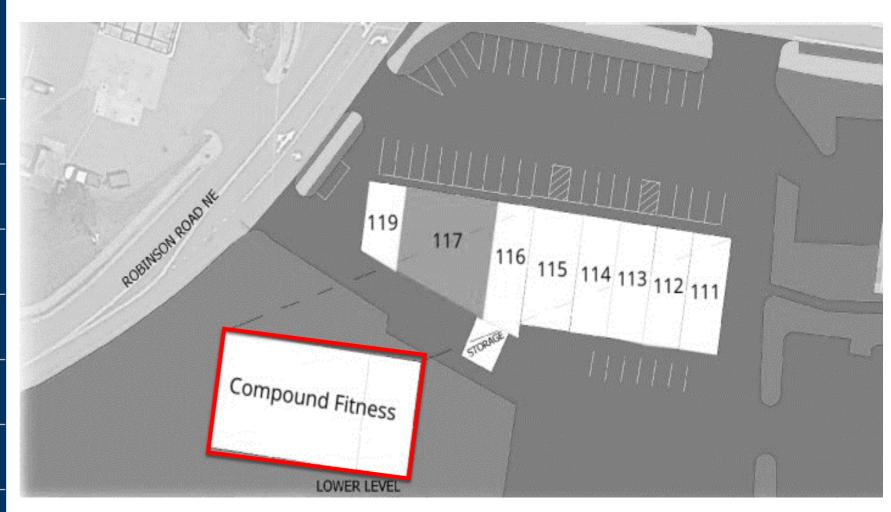

# Village East

| 117     | Bookmiser               | 1,990    |
|---------|-------------------------|----------|
| 113     | Chopsticks China Bistro | 1,000    |
| 101     | Retail Space Available  | 3,800    |
| 114-115 | Janey's Gym             | 2,100    |
| 116     | Joy's Upholstery        | 800      |
| 111-112 | Lili Nails              | 2,000    |
| 119     | Owl Repair              | 750      |
|         | GLA                     | 12,540   |
|         | Availability            | 3,800 SF |

# VILLAGE EAST Site Plan