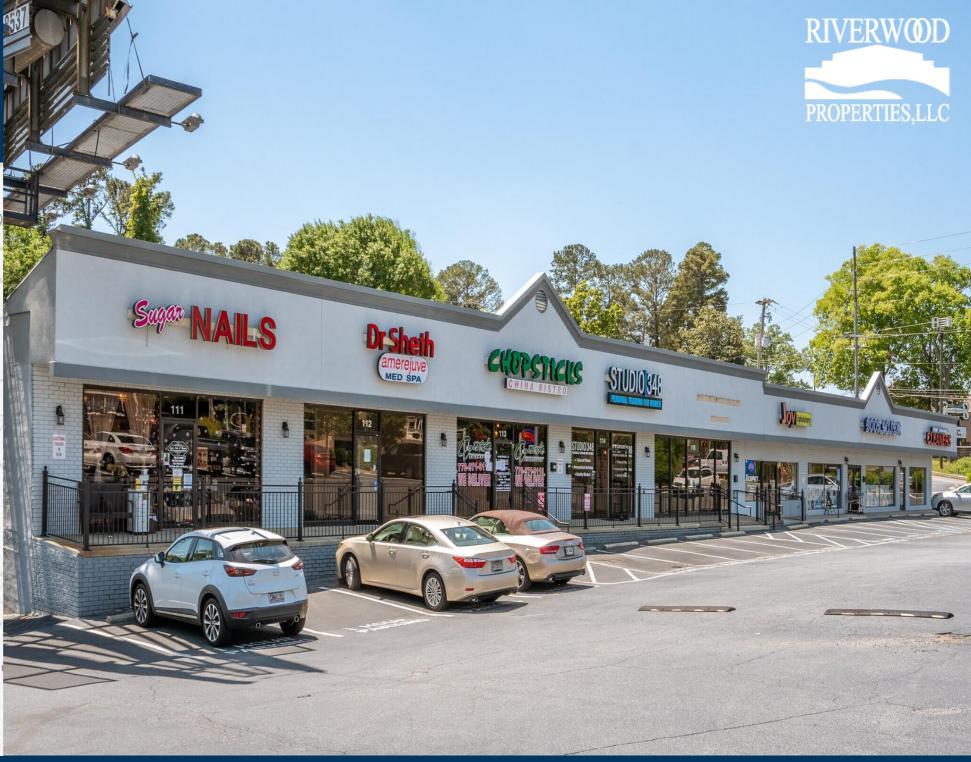

#### **Property Highlights**

- Village East is located on GA-120 less than a mile from the intersection of GA-120 and Johnson Ferry Road in Marietta, Georgia.
- This center offers excellent visibility and access to eastbound and westbound traffic on Roswell Road through one curb cut and a signalized intersection on Robinson Road NE.
- Over 50,000 VPD
- Retail Spaces Available | 3,800 SF

# Village East

| 117     | Bookmiser               | 1,990    |
|---------|-------------------------|----------|
| 113     | Chopsticks China Bistro | 1,000    |
| 101     | Retail Space Available  | 3,800    |
| 114-115 | Janey's Gym             | 2,100    |
| 116     | Joy's Upholstery        | 800      |
| 111-112 | Lili Nails              | 2,000    |
| 119     | Owl Repair              | 750      |
|         | GLA                     | 12,540   |
|         | Availability            | 3,800 SF |