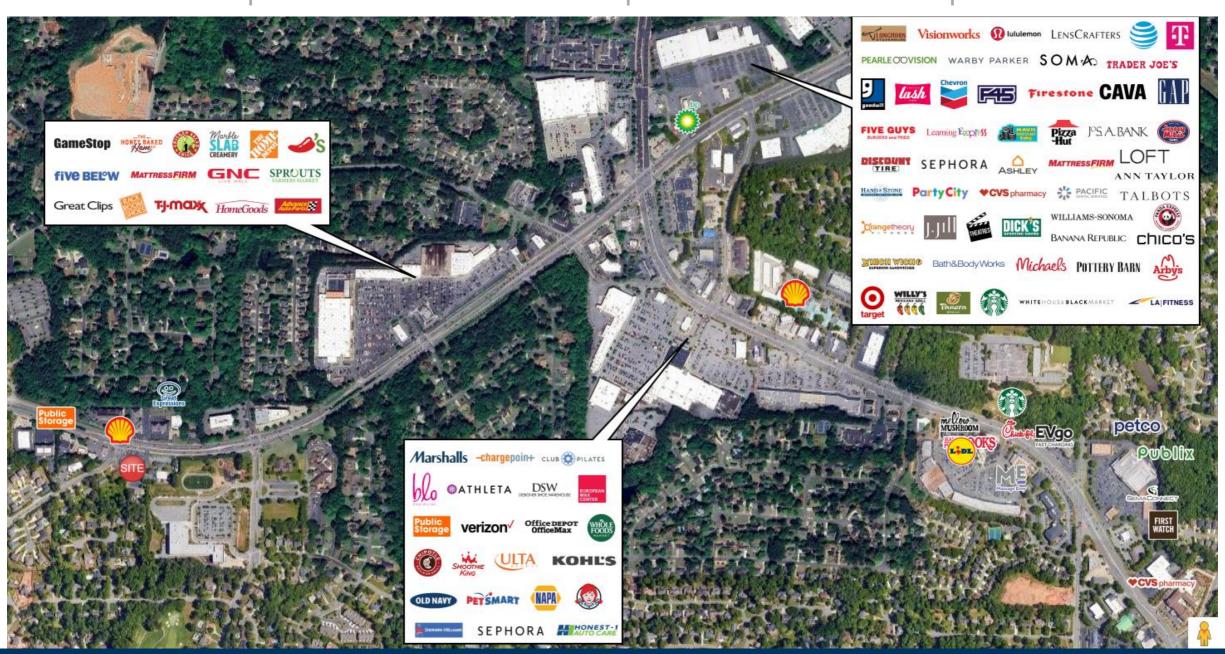

| 117     | Bookmiser               | 1,990    |
|---------|-------------------------|----------|
| 113     | Chopsticks China Bistro | 1,000    |
| 101     | Retail Space Available  | 3,800    |
| 114-115 | Janey's Gym             | 2,100    |
| 116     | Joy's Upholstery        | 800      |
| 111-112 | Lili Nails              | 2,000    |
| 119     | Owl Repair              | 750      |
|         | GLA                     | 12,540   |
|         | Availability            | 3,800 SF |



# VILLAGE EAST Site Plan



### AREA DEMOGRAPHICS

Population

1 MILE 6,434 64,954 3 MILE 192,479 5 MILE

2023 Daytime Population

1 MILE 5,719 3 MILE 23,513 97,243 5 MILE



1 MILE 2,409 3 MILE 23,955 Household 2023 5 MILE 79,493



5 MILE \$178,898 Household Income

1 MILE \$186,674

3 MILE \$227,709



# VILLAGE EAST

Trade Area Overview