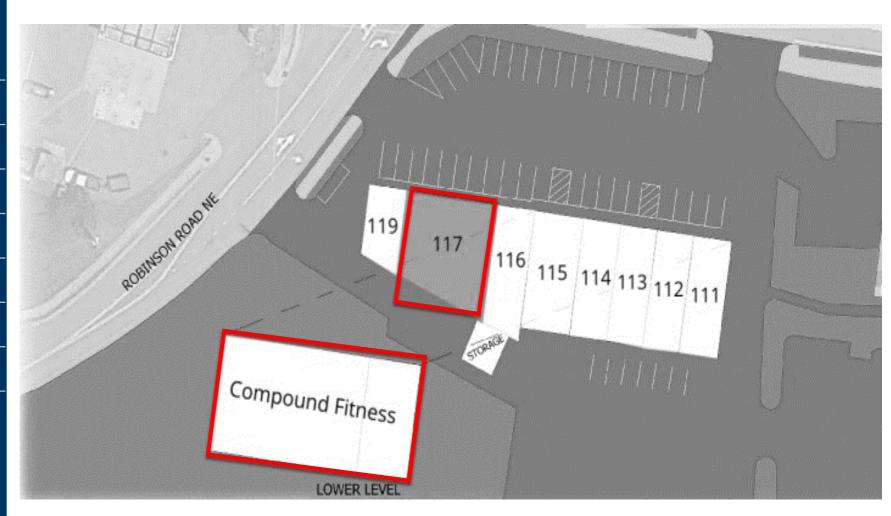

# Village East

| 117     | Retail Space Available  | 1,990          |
|---------|-------------------------|----------------|
| 113     | Chopsticks China Bistro | 1,000          |
| 101     | Retail Space Available  | 3,800          |
| 114-115 | Janey's Gym             | 2,100          |
| 116     | Joy's Upholstery        | 800            |
| 111-112 | Lili Nails              | 2,000          |
| 119     | Owl Repair              | 750            |
|         | GLA                     | 12,540         |
|         | Availability            | 1,990-3,800 SF |

# VILLAGE EAST Site Plan