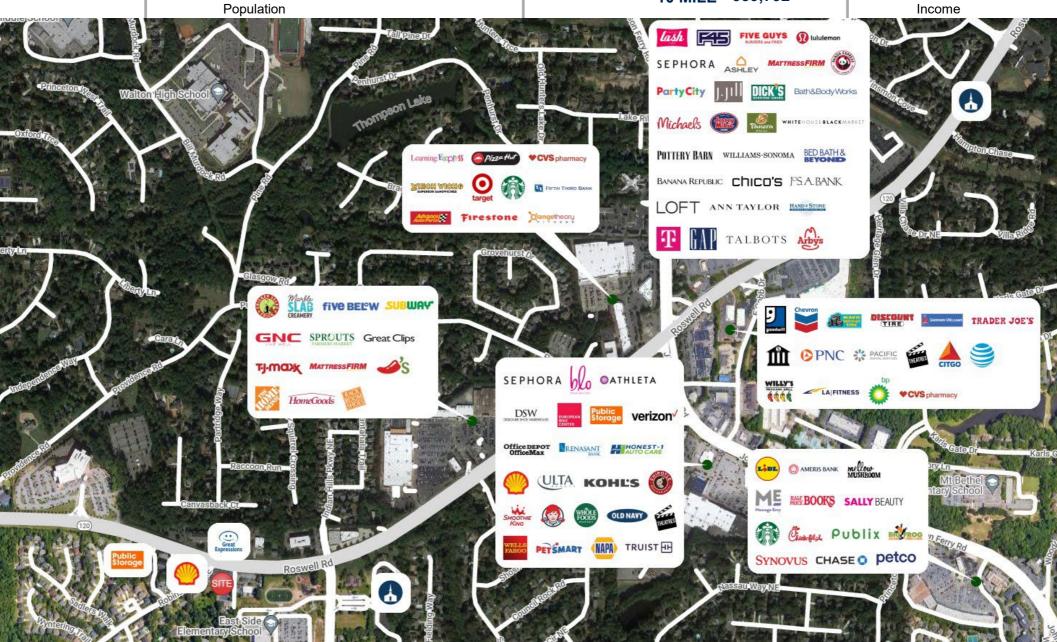

## **AREA DEMOGRAPHICS**

Population

3 MILE 67,817 201,793 **5 MILE** 815,345 10 MILE

2022 Daytime

23,628 3 MILE 5 MILE 112,429

10 MILE 736,042

3 MILE 24,528 5 MILE 80,702 Household 2022 10 MILE 339,792

3 MILE \$177,514 5 MILE \$142,238

10 MILE \$135,414 Household Income

# VILLAGE EAST

Trade Area Overview