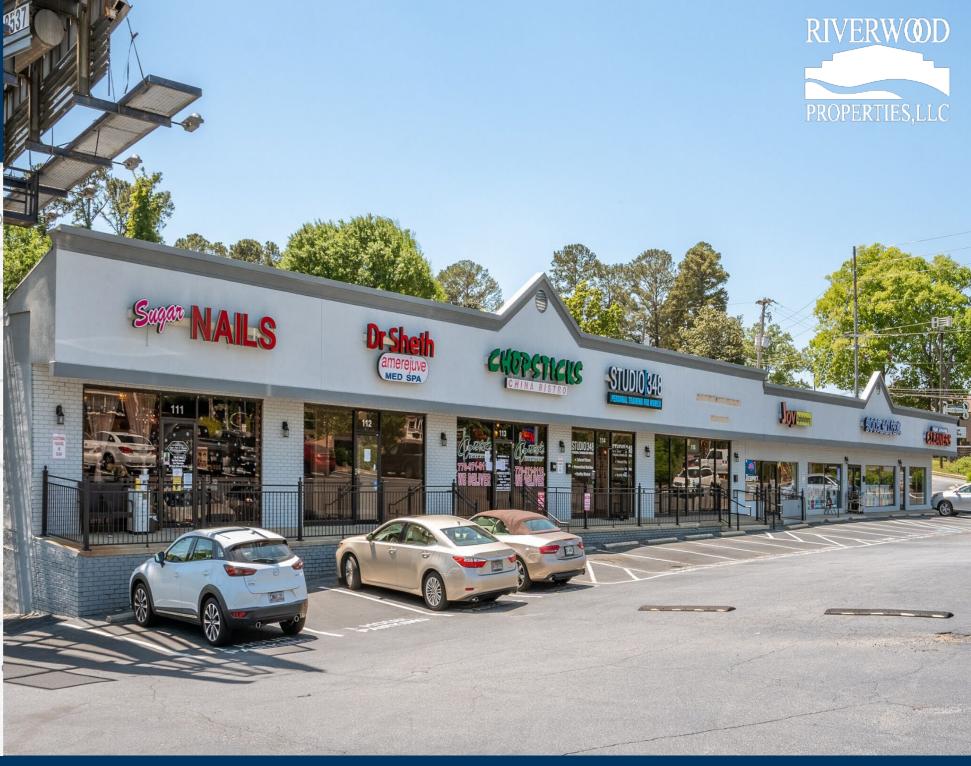

#### **Property Highlights**

- Village East is located on GA-120 less than a mile from the intersection of GA-120 and Johnson Ferry Road in Marietta, Georgia.
- This center offers excellent visibility and access to eastbound and westbound traffic on Roswell Road through one curb cut and a signalized intersection on Robinson Road NE.
- Sees over 50,000 VPD
- Retail Spaces Available | 1,990-3,800 SF

# Village East

| 117     | Retail Space Available  | 1,990          |
|---------|-------------------------|----------------|
| 113     | Chopsticks China Bistro | 1,000          |
| 101     | Retail Space Available  | 3,800          |
| 114-115 | Janey's Gym             | 2,100          |
| 116     | Joy's Upholstery        | 800            |
| 111-112 | Lili Nails              | 2,000          |
| 119     | Owl Repair              | 750            |
|         | GLA                     | 12,540         |
|         | Availability            | 1,990-3,800 SF |