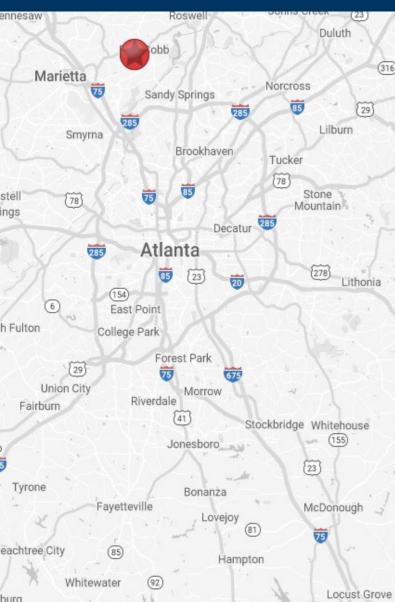

# Village East

3822 Roswell Rd Marietta, GA 30062

#### **Property Highlights**

- Village East is located on GA-120 less than a mile from the intersection of GA-120 and Johnson Ferry Road in Marietta, Georgia.
- This center offers excellent visibility and access to eastbound and westbound traffic on Roswell Road through one curb cut and a signalized intersection on Robinson Road NE.
- Sees over 50,000 VPD
- Retail Spaces Available | 1,990-3,800 SF