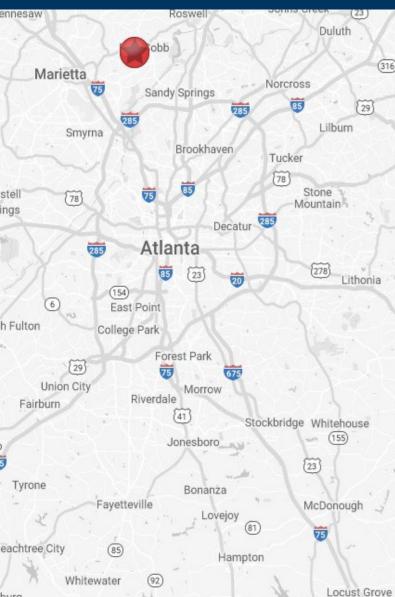

## Village East

3822 Roswell Rd Marietta, GA 30062

#### **Property Highlights**

- Village East is located on GA-120 less than a mile from the intersection of GA-120 and Johnson Ferry Road in Marietta, Georgia.
- This center offers excellent visibility and access to eastbound and westbound traffic on Roswell Road through one curb cut and a signalized intersection on Robinson Road NE.
- Sees over 50,000 VPD
- Retail Spaces Available | 1,990-3,800 SF