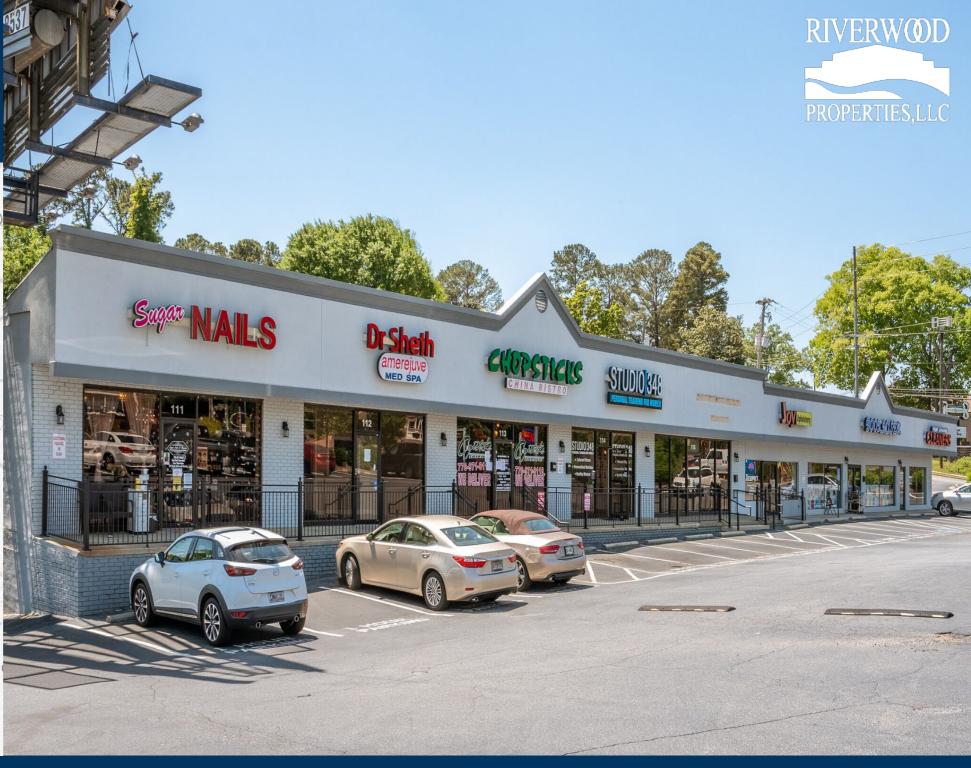

#### **Property Highlights**

- Village East is located on GA-120 less than a mile from the intersection of GA-120 and Johnson Ferry Road in Marietta, Georgia.
- This center offers excellent visibility and access to eastbound and westbound traffic on Roswell Road through one curb cut and a signalized intersection on Robinson Road NE.
- Sees over 50,000 VPD
- Retail Spaces Available | 1,990-3,800 SF

# Village East

| 117     | Retail Space Coming soon June 2024. | 1,990          |
|---------|-------------------------------------|----------------|
| 113     | Chopsticks China Bistro             | 1,000          |
| 101     | Retail Space Available              | 3,800          |
| 114-115 | Janey's Gym                         | 2,100          |
| 116     | Joy's Upholstery                    | 800            |
| 111-112 | Lili Nails                          | 2,000          |
| 119     | Owl Repair                          | 750            |
|         | GLA                                 | 12,540         |
|         | Availability                        | 1,990-3,800 SF |