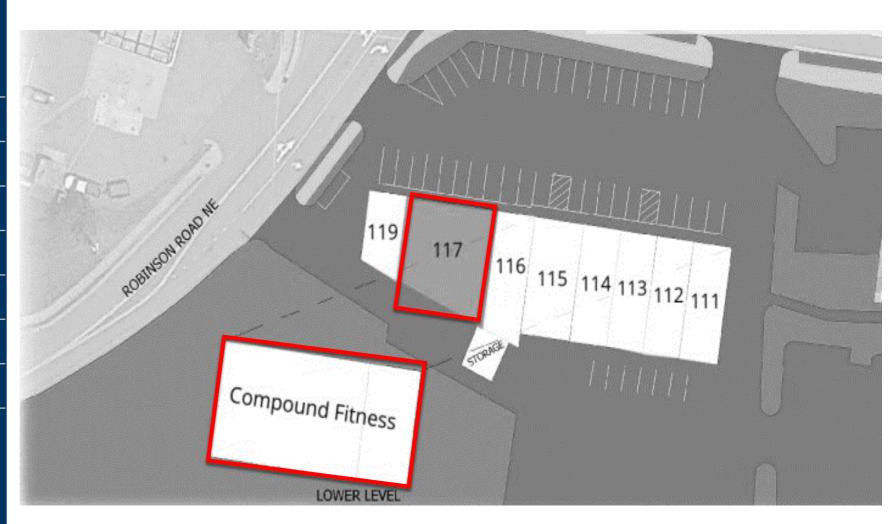

# Village East

| 117     | Retail Space Coming soon June 2024. | 1,990          |
|---------|-------------------------------------|----------------|
| 113     | Chopsticks China Bistro             | 1,000          |
| 101     | Retail Space Available              | 3,800          |
| 114-115 | Janey's Gym                         | 2,100          |
| 116     | Joy's Upholstery                    | 800            |
| 111-112 | Lili Nails                          | 2,000          |
| 119     | Owl Repair                          | 750            |
|         | GLA                                 | 12,540         |
|         | Availability                        | 1,990-3,800 SF |

# VILLAGE EAST Site Plan