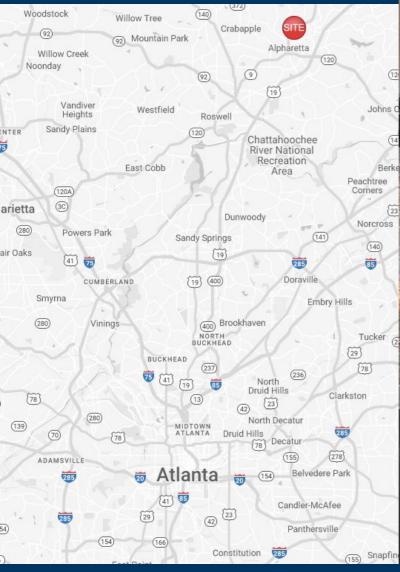

#### **Property Highlights**

Watercrest Village is located less than a mile from the intersection of Highway 9 and Windward Parkway in Alpharetta, Georgia. The shopping center is surrounded by retailers including Home Depot, Kroger, Walmart, Costco, and Lowe's. Residential communities are located behind the property as well. Windward Parkway is buzzing with office, retail shops and restaurants. The site offers both excellent visibility and access to eastbound and westbound traffic on Highway 9 and adjacent to access Highway 400.

<u>Site Access:</u> Property is accessible via one curb cut on Highway 9.

riverwoodproperties.com