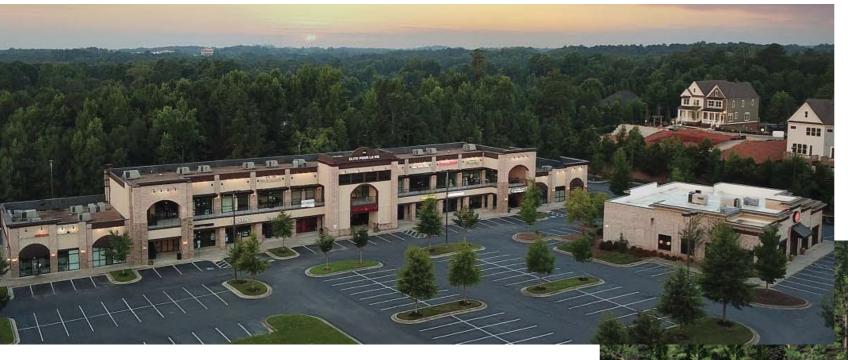

ny's Beauty Bar                  | 1,800            |
| 211     | Retail Space Available                             | 1,456            |
|         | Ground Lease                                       | 16,600           |
|         | GLA                                                | 37,315           |
|         | Availability                                       | 1,195-<br>16,600 |
|         |                                                    |                  |







# WATERCREST VILLAGE

Site Plan



### AREA DEMOGRAPHICS

2022 Population

10,131 1 MILE 56,798 3 MILE 161,071 5 MILE

2022 Daytime Population

1 MILE 4,845 3 MILE 111,461 5 MILE 199,030



1 MILE 3,819 3 MILE 22,467 Household 2022 58,591 5 MILE



Household Income

1 MILE \$150,862 3 MILE \$147,219 5 MILE \$166,430





## WATERCREST VILLAGE

Trade Area Overview