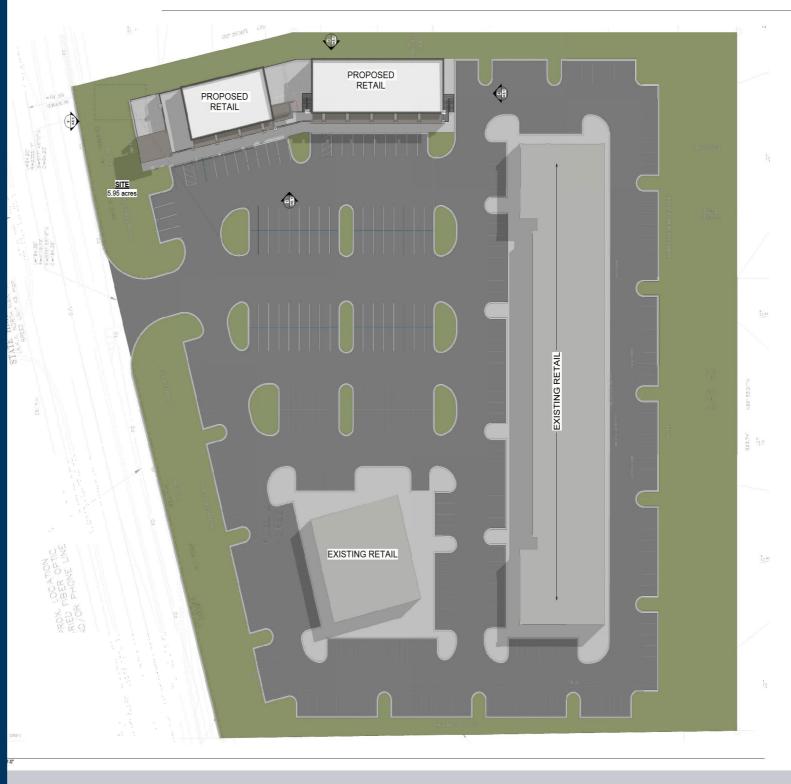

tic<br>Health Service | 2,400            |
| 203     | Vitkin Weight Control                              | 1,195            |
| 204-207 | Elite Pour La Vie                                  | 4,780            |
| 208     | Barney Fletcher Schools                            | 1,800            |
| 209     | Microblading by Tony's Beauty Bar                  | 1,800            |
| 211     | Retail Space Available                             | 1,456            |
|         | Ground Lease                                       | 16,600           |
|         | GLA                                                | 37,315           |
|         | Availability                                       | 1,195-<br>16,600 |
|         |                                                    |                  |







# WATERCREST VILLAGE

Site Plan



### AREA DEMOGRAPHICS

2022 Population

10,131 1 MILE 56,798 3 MILE 161,071 5 MILE

2022 Daytime Population

1 MILE 4,845 3 MILE 111,461 5 MILE 199,030



1 MILE 3,819 3 MILE 22,467 Household 2022 58,591 5 MILE



Household Income

1 MILE \$150,862 3 MILE \$147,219 5 MILE \$166,430





## WATERCREST VILLAGE

Trade Area Overview